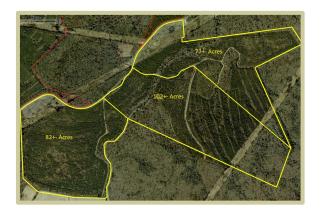

### **Houston Tract – Lot 3**

Molly Field Road | Dagsboro, DE 19939

#### **PROPERTY OVERVIEW**

TOTAL ACREAGE: 82

COUNTY: Sussex

PRICE PER ACRE: \$4,000

**SALE PRICE:** \$328,000

Prime timberland tract consisting of +/- 82 total acres. NO CONSERVATION EASEMENTS OR RESTRICTIONS. Well managed timber plantation with good trails and access throughout. Excellent hunting. Properties can be sold together or apart. Multiple configurations will be considered. Subject to subdivision approval.