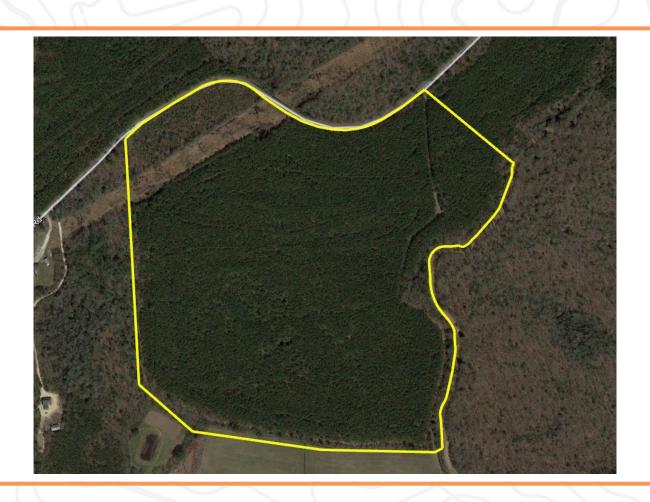

### **Houston Tract – Lot 3**

Molly Field Road | Dagsboro, DE 19939

#### **PROPERTY OVERVIEW**

TOTAL ACREAGE: 82

COUNTY: Sussex

PRICE PER ACRE: \$4,000

**SALE PRICE:** \$328,000

Prime timberland tract consisting of +/- 82 total acres. NO CONSERVATION EASEMENTS OR RESTRICTIONS. Well managed timber plantation with good trails and access throughout. Excellent hunting. Properties can be sold together or apart. Multiple configurations will be considered. Subject to subdivision approval.