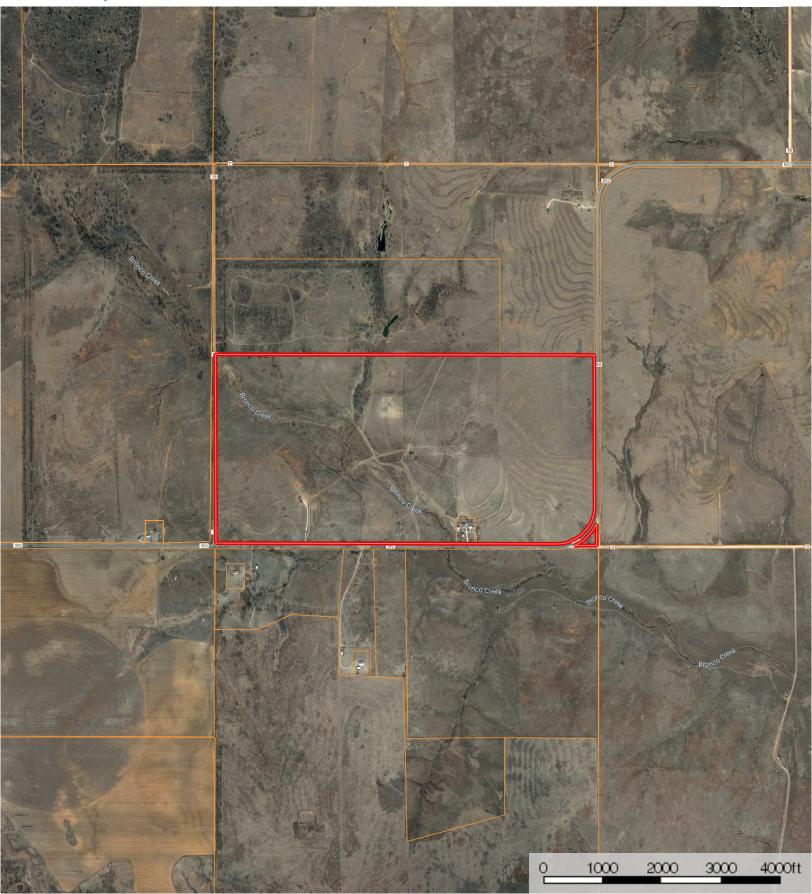

## **FARM & LAND DESCRIPTION**

IDENTITY: Pitcock Place

LOCATION: Twitty, TX - go east on FM 592 for one mile to CR 18. This is the southwest corner of the property.

Property continues east along FM 592 for one mile, and then FM 592 turns north and continues

along the east edge of the property.

LEGAL The S/2 of Section 11, Block A-8, H&GN Ry. Co. Survey, Wheeler County, Texas.

**DESCRIPTION:** 

ACREAGE: TOTAL CRP DRY FARMLAND GRASSLAND

317.38 +/-

TOPOGRAPHY: Open to rolling grassland, with a few tree lined areas. Bronco Creek crosses the property and

may hold water in a wet season.

IMPROVEMENTS: A single-wide mobile home.

Old farm house that is not in livable condition. Perimeter fencing is in excellent condition.

WATER: City water is available on the property, along with 2 windmills.

## **Pitcock Place**

Wheeler County, Texas, 317.38 AC +/-