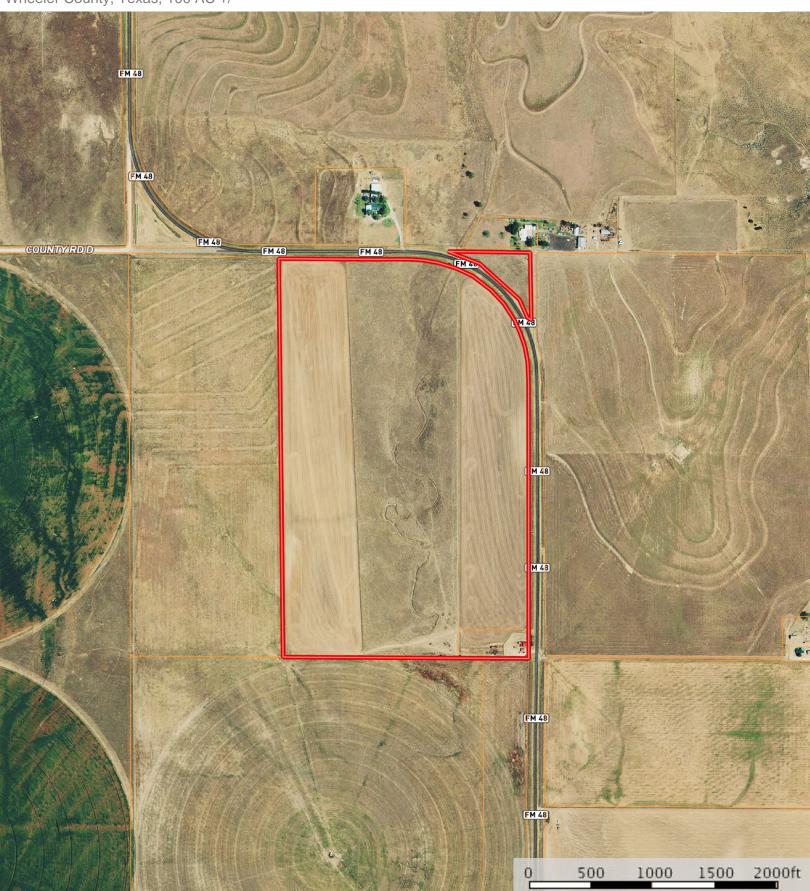

## FARM & LAND DESCRIPTION

IDENTITY: Mobeetie Home Place

LOCATION: Mobeetie, TX - Go north on FM 48 from SH 152 approximately 2.5 miles to the southeast corner of

the property. FM 48 continues along the east side of the property and then curves around the north

side of the property. (See map)

LEGAL 100 acres +/- in the NW/4 of Section 76, Block A-5, H&GN Ry. Co. Survey, Wheeler County, Texas.

DESCRIPTION:

ACREAGE: TOTAL CRP DRY FARMLAND GRASSLAND

100 +/- 50 +/- 50 +/-

## **Mobeetie Home Place**

Wheeler County, Texas, 100 AC +/-

Boundary