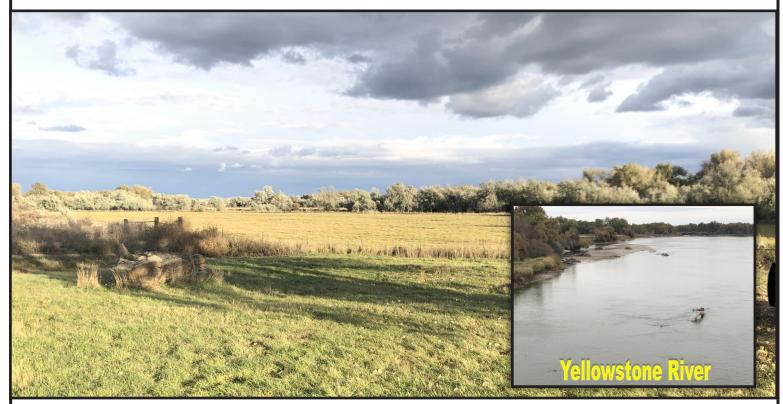

## **ROSEBUD COUNTY, MONTANA**

**LOCATION:** From Rosebud, MT take Old US Hwy 10 West 2 miles to HWY 446, follow HWY 446 North 1.5 miles to Cartersville Rd. Head East for 7 miles to Thurlow Rd S, then follow South for 1 mile. You will be at the SW corner of the ranch. **(See attached map)** 

**ACREAGE:** 1,567.42 +/- total acres; 732.09 +/- irrigated acres, 831.33 +/- grassland acres and 4 +/- farm site acres.

WATER: Irrigation well and Cartersville Ditch

**HUNTING:** Mule deer, whitetail deer, geese, turkey and pheasant.