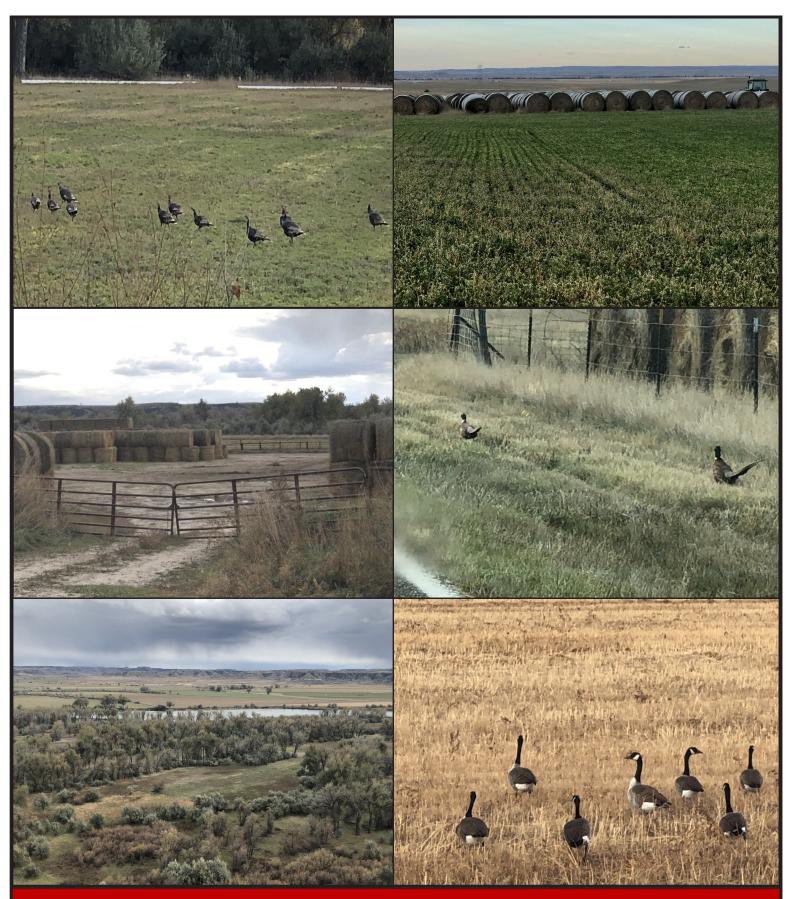

**ACREAGE:** 1,567.42 +/- total acres; 732.09 +/- irrigated acres, 831.33 +/- grassland acres and 4 +/- farm site acres.

WATER: Irrigation well and Cartersville Ditch

**HUNTING:** Mule deer, whitetail deer, geese, turkey and pheasant.