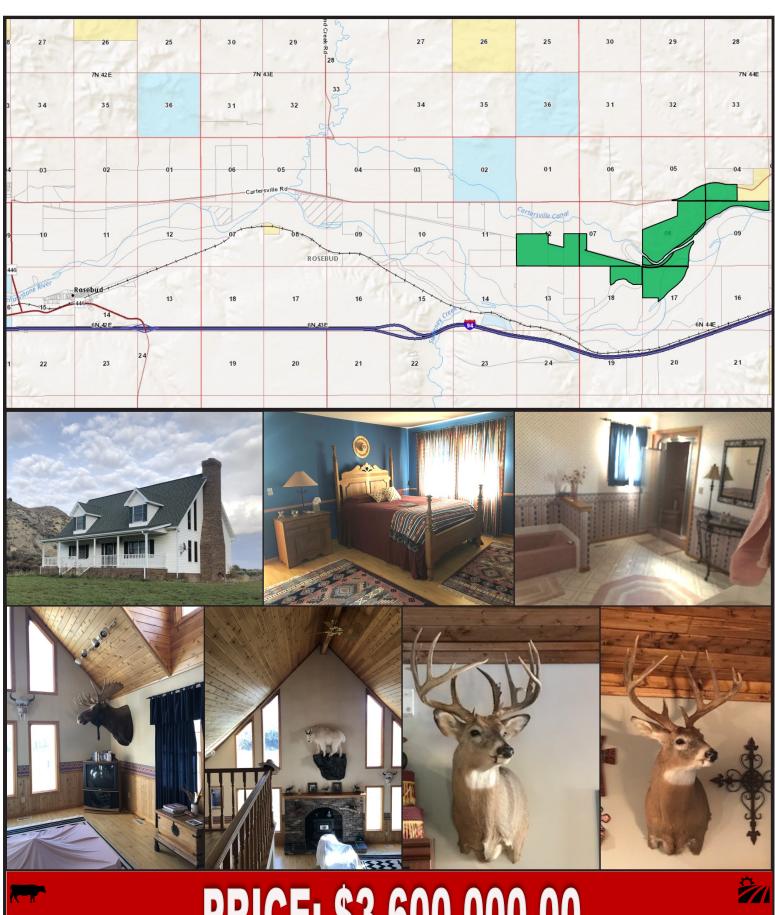

## **ROSEBUD COUNTY, MONTANA**

**LOCATION:** From Rosebud, MT take Old US Hwy 10 West 2 miles to HWY 446, follow HWY 446 North 1.5 miles to Cartersville Rd. Head East for 7 miles to Thurlow Rd S, then follow South for 1 mile. You will be at the SW corner of the ranch. **(See attached map)** 

## **IMPROVEMENTS:**

- 1.5 story house, built in 1996, 3 bed, 2 full bath, 1 half bath, 1321 sq.ft first floor, 450 sq.ft half story, 1332 sq.ft basement, 304 sq.ft open porch
- 1985 Double wide trailer, 26W x 66L, 1716 sq.ft
- Modular, full basement
- (2) Garage, detached, unfinished, 22W x 24L, 528 sq.ft.
- (2) Agricultural Sheds
- Standard Barn
- (4) Grain Bins
- (2) Implement Sheds
- Feed bunk

PRICE: \$3,600,000.00 2019 Taxes: \$13,215.91

230 14th St, Burlington, CO 80807 = 719-346-8661 (O)

www.cololand.com

info@cololand.com

Specializing in Farm and Ranch Properties & Online Auctions Throughout CO, KS, MT, NE, OK