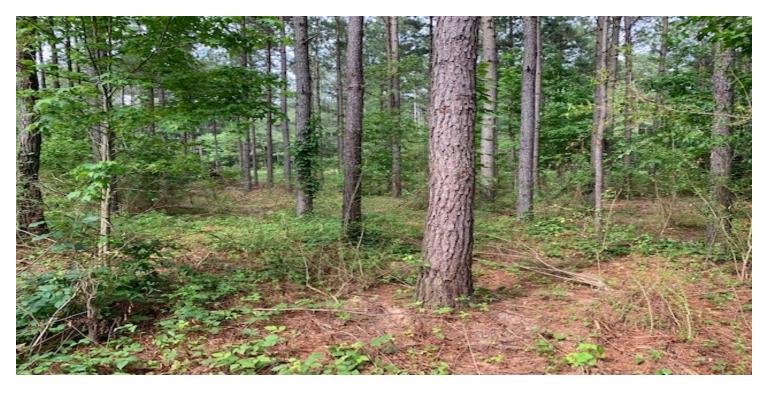

#### **PROPERTY OVERVIEW**

Wooded level acreage with 850+- feet of road frontage. Great property for a farm or home on acreage. Near Hwy 113 and shopping, dining and recreation in Rockmart and Cartersville. Additional 7.9 +- acres are available for \$59,900 with 420+- feet of road frontage.

### 15.872 WOODED ACRES

0 Iron Hill Road, Taylorsville, GA 30178

| POPULATION          | 1 MILE    | 5 MILES   | 10 MILES  |
|---------------------|-----------|-----------|-----------|
| Total population    | 381       | 9,654     | 42,969    |
| Median age          | 33.8      | 34.7      | 36.4      |
| Median age (male)   | 33.6      | 33.5      | 34.8      |
| Median age (Female) | 33.9      | 35.5      | 37.6      |
| HOUSEHOLDS & INCOME | 1 MILE    | 5 MILES   | 10 MILES  |
| Total households    | 114       | 3,079     | 14,710    |
| # of persons per HH | 3.3       | 3.1       | 2.9       |
| Average HH income   | \$70,532  | \$62,960  | \$61,028  |
| Average house value | \$189,076 | \$181,536 | \$166,669 |