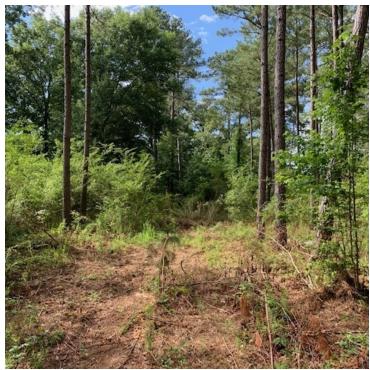

#### **PROPERTY OVERVIEW**

Wooded level acreage with 850+- feet of road frontage. Great property for a farm or home on acreage. Near Hwy 113 and shopping, dining and recreation in Rockmart and Cartersville. Additional 7.9 +- acres are available for \$59,900 with 420+- feet of road frontage.

### 15.872 WOODED ACRES

0 Iron Hill Road, Taylorsville, GA 30178

| POPULATION          | 1 MILE    | 5 MILES   | 10 MILES  |
|---------------------|-----------|-----------|-----------|
| Total population    | 381       | 9,654     | 42,969    |
| Median age          | 33.8      | 34.7      | 36.4      |
| Median age (male)   | 33.6      | 33.5      | 34.8      |
| Median age (Female) | 33.9      | 35.5      | 37.6      |
| HOUSEHOLDS & INCOME | 1 MILE    | 5 MILES   | 10 MILES  |
| Total households    | 114       | 3,079     | 14,710    |
| # of persons per HH | 3.3       | 3.1       | 2.9       |
| Average HH income   | \$70,532  | \$62,960  | \$61,028  |
| Average house value | \$189,076 | \$181,536 | \$166,669 |