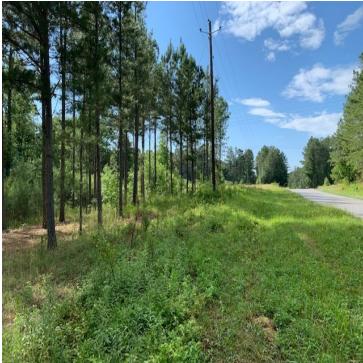

#### **PROPERTY OVERVIEW**

Wooded level acreage with 850+- feet of road frontage. Great property for a farm or home on acreage. Near Hwy 113 and shopping, dining and recreation in Rockmart and Cartersville. Additional 7.9 +- acres are available for \$59,900 with 420+- feet of road frontage.

### 15.872 WOODED ACRES

0 Iron Hill Road, Taylorsville, GA 30178

| POPULATION          | 1 MILE    | 5 MILES   | 10 MILES  |
|---------------------|-----------|-----------|-----------|
| Total population    | 381       | 9,654     | 42,969    |
| Median age          | 33.8      | 34.7      | 36.4      |
| Median age (male)   | 33.6      | 33.5      | 34.8      |
| Median age (Female) | 33.9      | 35.5      | 37.6      |
| HOUSEHOLDS & INCOME | 1 MILE    | 5 MILES   | 10 MILES  |
| Total households    | 114       | 3,079     | 14,710    |
| # of persons per HH | 3.3       | 3.1       | 2.9       |
| Average HH income   | \$70,532  | \$62,960  | \$61,028  |
| Average house value | \$189,076 | \$181,536 | \$166,669 |