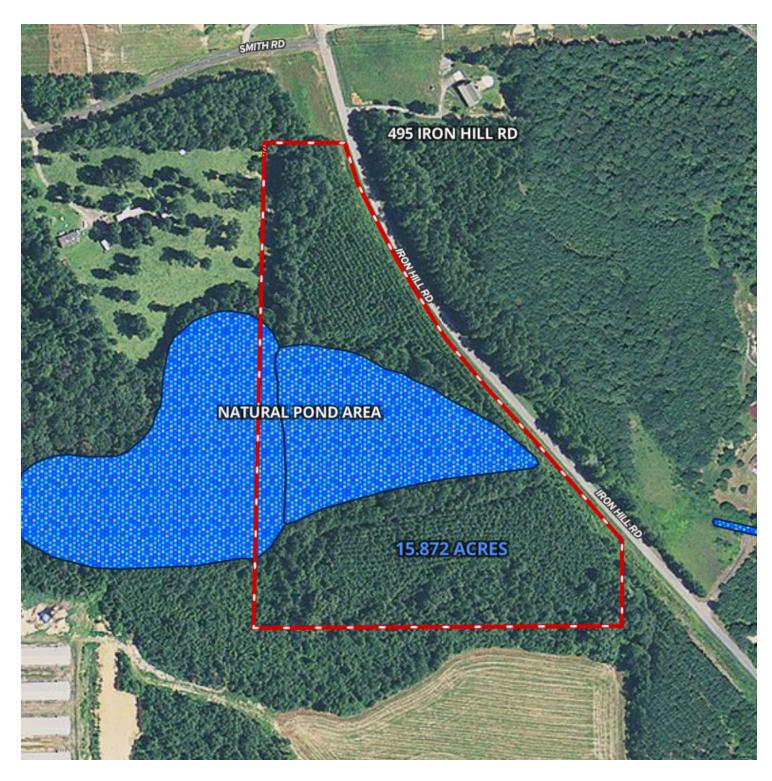

#### **PROPERTY OVERVIEW**

Wooded level acreage with 850+- feet of road frontage. Great property for a farm or home on acreage. Near Hwy 113 and shopping, dining and recreation in Rockmart and Cartersville. Additional 7.9 +- acres are available for \$59,900 with 420+- feet of road frontage.

### 15.872 WOODED ACRES

0 Iron Hill Road, Taylorsville, GA 30178

| POPULATION          | 1 MILE    | 5 MILES   | 10 MILES  |
|---------------------|-----------|-----------|-----------|
| Total population    | 381       | 9,654     | 42,969    |
| Median age          | 33.8      | 34.7      | 36.4      |
| Median age (male)   | 33.6      | 33.5      | 34.8      |
| Median age (Female) | 33.9      | 35.5      | 37.6      |
| HOUSEHOLDS & INCOME | 1 MILE    | 5 MILES   | 10 MILES  |
| Total households    | 114       | 3,079     | 14,710    |
| # of persons per HH | 3.3       | 3.1       | 2.9       |
| Average HH income   | \$70,532  | \$62,960  | \$61,028  |
| Average house value | \$189,076 | \$181,536 | \$166,669 |