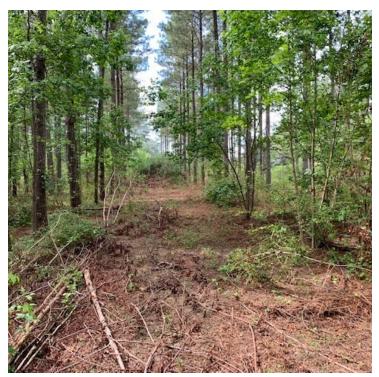

#### **PROPERTY OVERVIEW**

Wooded level acreage with 850+- feet of road frontage. Great property for a farm or home on acreage. Near Hwy 113 and shopping, dining and recreation in Rockmart and Cartersville. Additional 7.9 +- acres are available for \$59,900 with 420+- feet of road frontage.

### 15.872 WOODED ACRES

0 Iron Hill Road, Taylorsville, GA 30178

| POPULATION          | 1 MILE    | 5 MILES   | 10 MILES  |
|---------------------|-----------|-----------|-----------|
| Total population    | 381       | 9,654     | 42,969    |
| Median age          | 33.8      | 34.7      | 36.4      |
| Median age (male)   | 33.6      | 33.5      | 34.8      |
| Median age (Female) | 33.9      | 35.5      | 37.6      |
| HOUSEHOLDS & INCOME | 1 MILE    | 5 MILES   | 10 MILES  |
| Total households    | 114       | 3,079     | 14,710    |
| # of persons per HH | 3.3       | 3.1       | 2.9       |
| Average HH income   | \$70,532  | \$62,960  | \$61,028  |
| Average house value | \$189,076 | \$181,536 | \$166,669 |