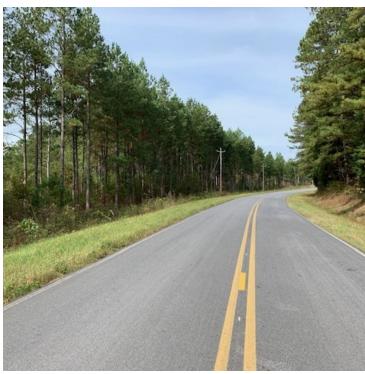

#### **PROPERTY OVERVIEW**

Wooded level acreage with 850+- feet of road frontage. Great property for a farm or home on acreage. Near Hwy 113 and shopping, dining and recreation in Rockmart and Cartersville. Additional 7.9 +- acres are available for \$59,900 with 420+- feet of road frontage.

### 15.872 WOODED ACRES

0 Iron Hill Road, Taylorsville, GA 30178

| POPULATION          | 1 MILE    | 5 MILES   | 10 MILES  |
|---------------------|-----------|-----------|-----------|
| Total population    | 381       | 9,654     | 42,969    |
| Median age          | 33.8      | 34.7      | 36.4      |
| Median age (male)   | 33.6      | 33.5      | 34.8      |
| Median age (Female) | 33.9      | 35.5      | 37.6      |
| HOUSEHOLDS & INCOME | 1 MILE    | 5 MILES   | 10 MILES  |
| Total households    | 114       | 3,079     | 14,710    |
| # of persons per HH | 3.3       | 3.1       | 2.9       |
| Average HH income   | \$70,532  | \$62,960  | \$61,028  |
| Average house value | \$189,076 | \$181,536 | \$166,669 |