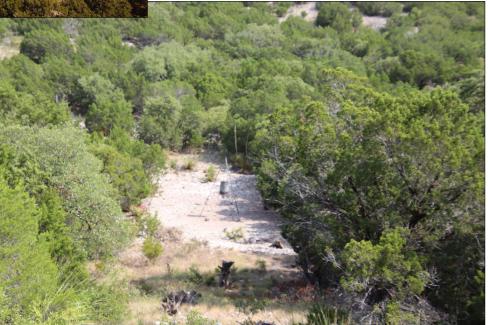

# **Fossil Bend** 58 Acres

Located in southwest Edwards county Good access off county road, less than 5 miles from pavement 1100sqft cabin with generator in place Terrain is moderately steep providing big views Lots of big oaks and live oak thickets all along valley bottom Ample pinion pines and shin oak along with cedar make up the habitat and vegetation for the wildlife Small wet weather creek running through the property Trail system in place to 3 blinds and 3 feeders Aoudad, axis, whitetail, turkey, hog, Corsican rams \$149,950 Listing #59