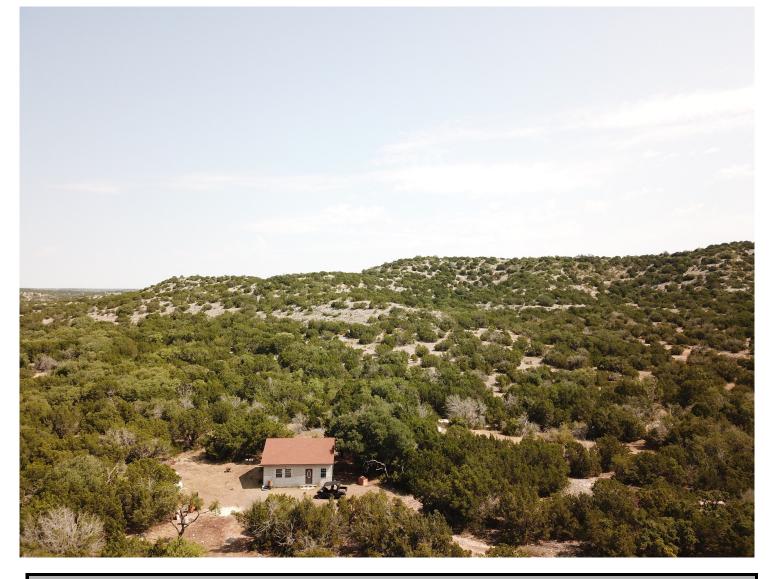

# **Fossil Bend** 58 Acres

Located in southwest Edwards county Good access off county road, less than 5 miles from pavement 1100sqft cabin with generator in place Terrain is moderately steep providing big views Lots of big oaks and live oak thickets all along valley bottom Ample pinion pines and shin oak along with cedar make up the habitat and vegetation for the wildlife Small wet weather creek running through the property Trail system in place to 3 blinds and 3 feeders Aoudad, axis, whitetail, turkey, hog, Corsican rams \$149,950 Listing #59