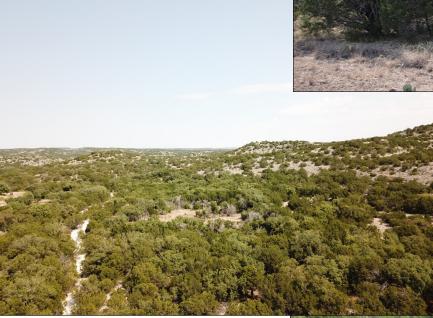

# **Fossil Bend** 58 Acres

Located in southwest Edwards county Good access off county road, less than 5 miles from pavement 1100sqft cabin with generator in place Terrain is moderately steep providing big views Lots of big oaks and live oak thickets all along valley bottom Ample pinion pines and shin oak along with cedar make up the habitat and vegetation for the wildlife Small wet weather creek running through the property Trail system in place to 3 blinds and 3 feeders Aoudad, axis, whitetail, turkey, hog, Corsican rams \$149,950 Listing #59