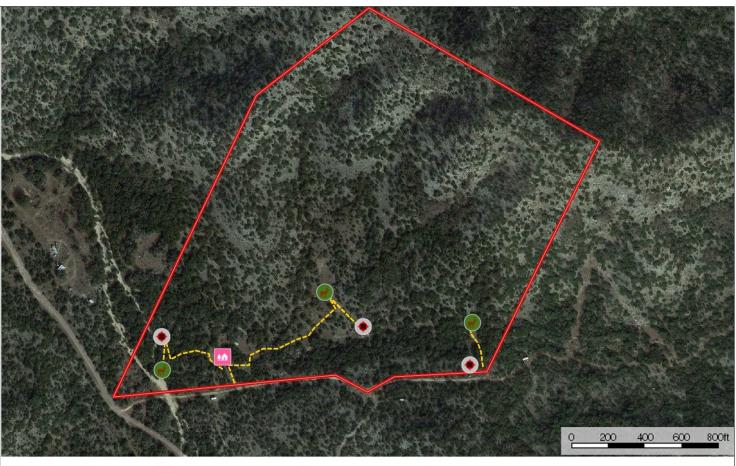

# **Fossil Bend** 58 Acres

Located in southwest Edwards county Good access off county road, less than 5 miles from pavement 1100sqft cabin with generator in place Terrain is moderately steep providing big views Lots of big oaks and live oak thickets all along valley bottom Ample pinion pines and shin oak along with cedar make up the habitat and vegetation for the wildlife Small wet weather creek running through the property Trail system in place to 3 blinds and 3 feeders Aoudad, axis, whitetail, turkey, hog, Corsican rams \$149,950 Listing #59

# Fossil Bend 58 Acres

📀 Blind 🛛 🔴 Feeder 🛛 📶 Cabin 🛛 😁 Road / Trail 🕞 Boundary