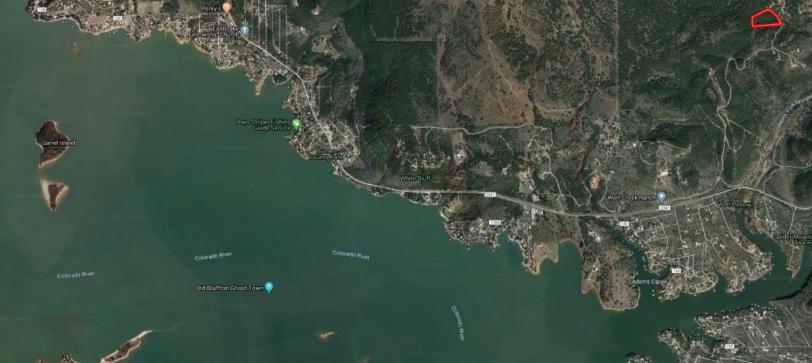

#### **LOCATION**

Burnet County

14 Miles to Burnet, TX

#### **DIRECTIONS**

From Burnet, head west on HWY 29, Go 3.3 miles, right on FM 2341, go 8.7 miles, turn right in gated entrance. Stay right, follow Wolf Creek Ranch Rd 1.7 miles, property on the left. Look for flagging on posts marking lot corners. Do not enter the property without permission.