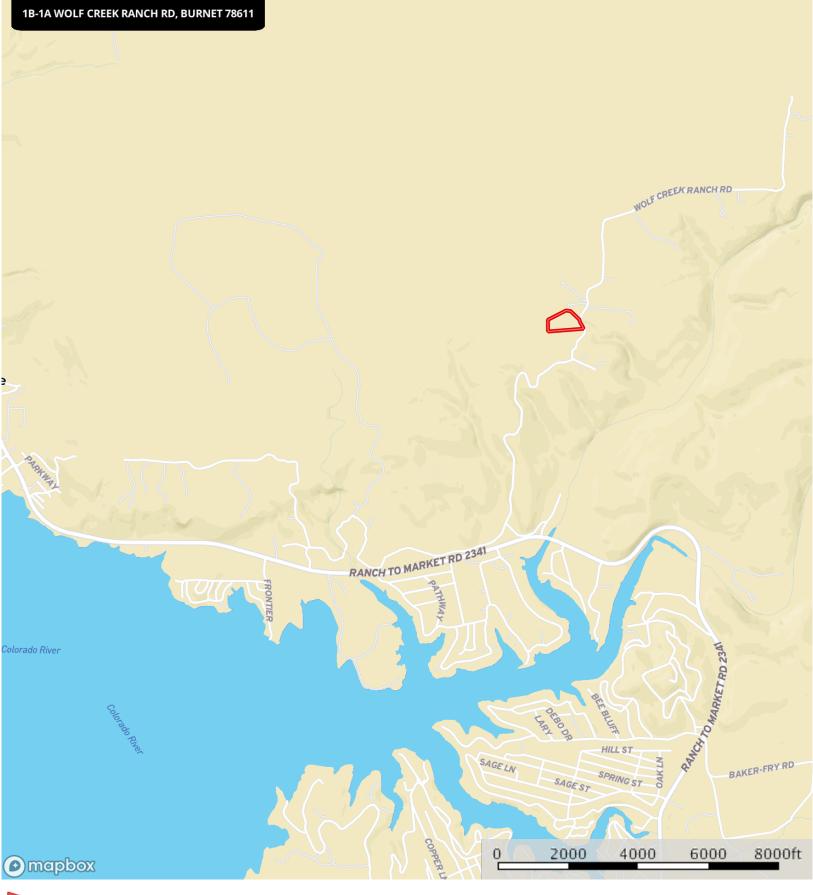

# **WOLF CREEK RANCH LOT**

1B-1A Wolf Creek Ranch Rd, Burnet, Tx
7.07 Acres
\$87,500

#### **LOCATION**

Burnet County

14 Miles to Burnet, TX

#### **DIRECTIONS**

From Burnet, head west on HWY 29, Go 3.3 miles, right on FM 2341, go 8.7 miles, turn right in gated entrance. Stay right, follow Wolf Creek Ranch Rd 1.7 miles, property on the left. Look for flagging on posts marking lot corners. Do not enter the property without permission.