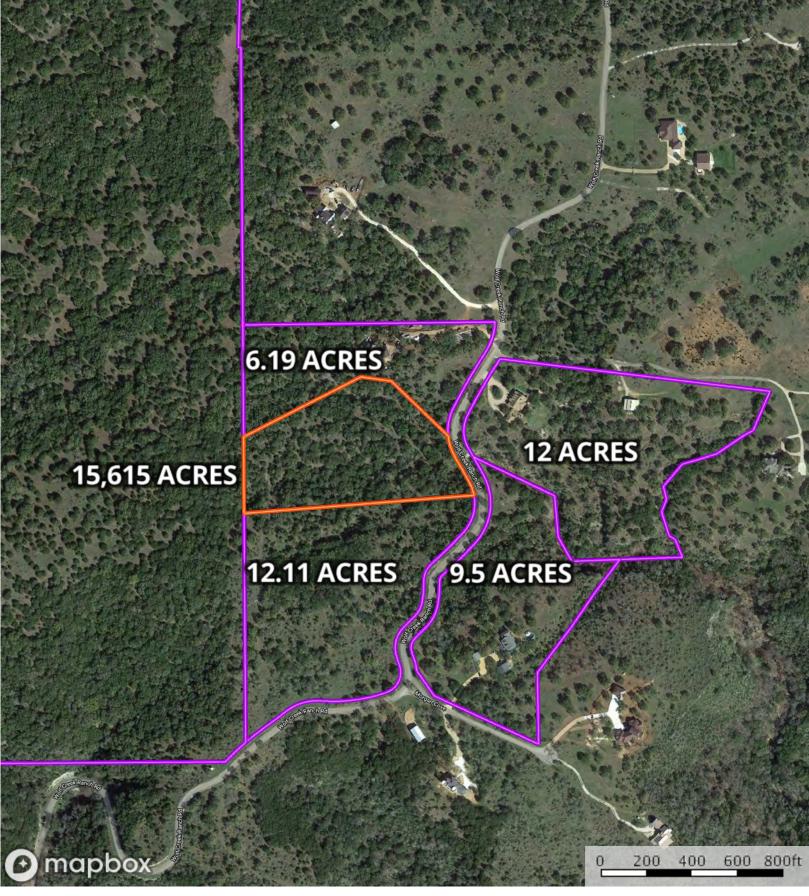

# **WOLF CREEK RANCH LOT**

1B-1A Wolf Creek Ranch Rd, Burnet, Tx
7.07 Acres
\$87,500

#### HILL COUNTRY | GATED COMMUNITY | WET WEATHER CREEK | LAKE VIEW

Wolf Creek Ranch is a unique 1,324 acre shared-ownership cattle ranch allowing owners to benefit from low tax rates levied on the ag exempt land while enjoying top notch amenities. This 7 acre lot has rolling topography with long range views along with several level areas for a home site. A wet weather creek with many unique rock outcroppings winds through the property. Many mature Live Oak trees are spread across the property which will allow for privacy around your future home. Restrictions: 2000 Sqft minimum on main house, 900 guest house, Site built only, no mobiles, no trailers, no temporary lodging.