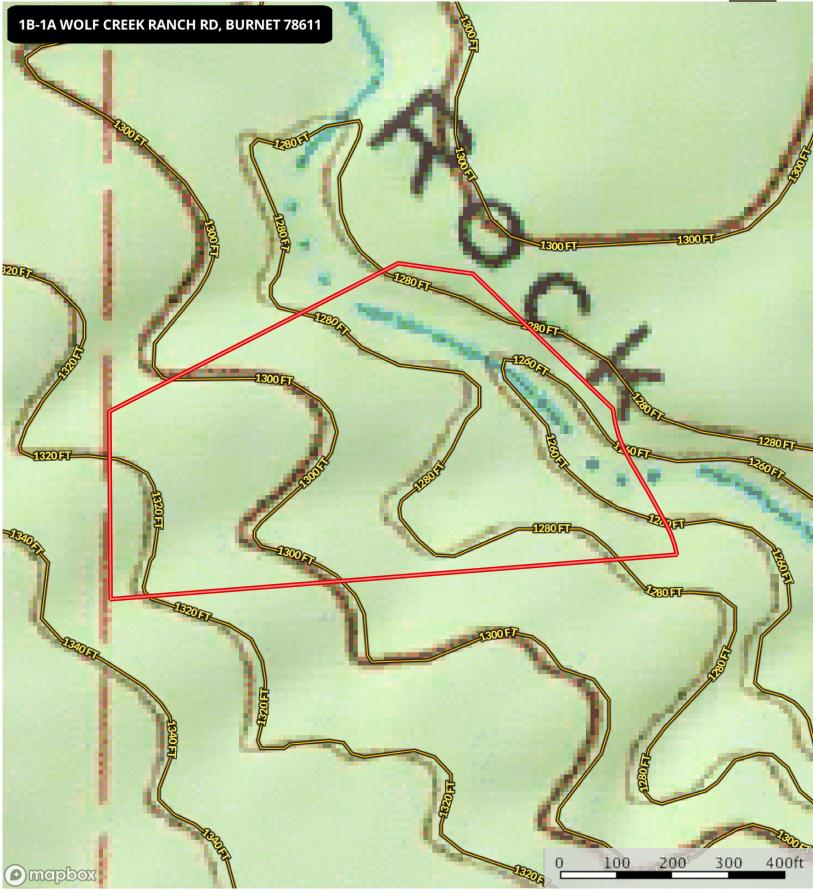

# **WOLF CREEK RANCH LOT**

1B-1A Wolf Creek Ranch Rd, Burnet, Tx
7.07 Acres
\$87,500

#### HILL COUNTRY | GATED COMMUNITY | WET WEATHER CREEK | LAKE VIEW

Wolf Creek Ranch is a unique 1,324 acre shared-ownership cattle ranch allowing owners to benefit from low tax rates levied on the ag exempt land while enjoying top notch amenities. This 7 acre lot has rolling topography with long range views along with several level areas for a home site. A wet weather creek with many unique rock outcroppings winds through the property. Many mature Live Oak trees are spread across the property which will allow for privacy around your future home. Restrictions: 2000 Sqft minimum on main house, 900 guest house, Site built only, no mobiles, no trailers, no temporary lodging.