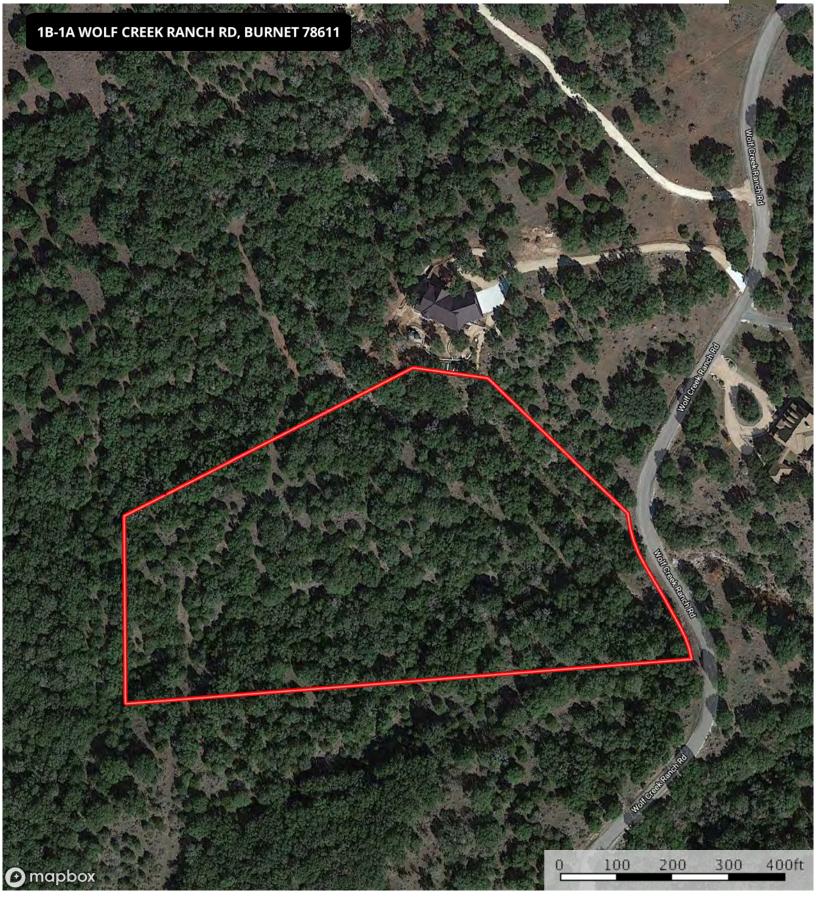

# **WOLF CREEK RANCH LOT**

1B-1A Wolf Creek Ranch Rd, Burnet, Tx
7.07 Acres
\$87,500

#### HILL COUNTRY | GATED COMMUNITY | WET WEATHER CREEK | LAKE VIEW

Wolf Creek Ranch is a unique 1,324 acre shared-ownership cattle ranch allowing owners to benefit from low tax rates levied on the ag exempt land while enjoying top notch amenities. This 7 acre lot has rolling topography with long range views along with several level areas for a home site. A wet weather creek with many unique rock outcroppings winds through the property. Many mature Live Oak trees are spread across the property which will allow for privacy around your future home. Restrictions: 2000 Sqft minimum on main house, 900 guest house, Site built only, no mobiles, no trailers, no temporary lodging.