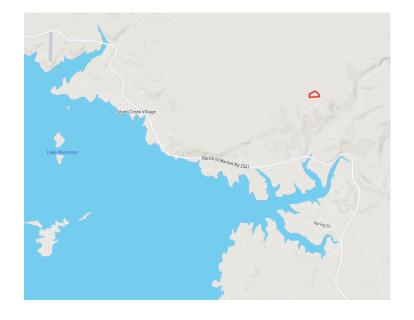

#### **LOCATION**

Burnet County

14 Miles to Burnet, TX

#### **DIRECTIONS**

From Burnet, head west on HWY 29, Go 3.3 miles, right on FM 2341, go 8.7 miles, turn right in gated entrance. Stay right, follow Wolf Creek Ranch Rd 1.7 miles, property on the left. Look for flagging on posts marking lot corners. Do not enter the property without permission.