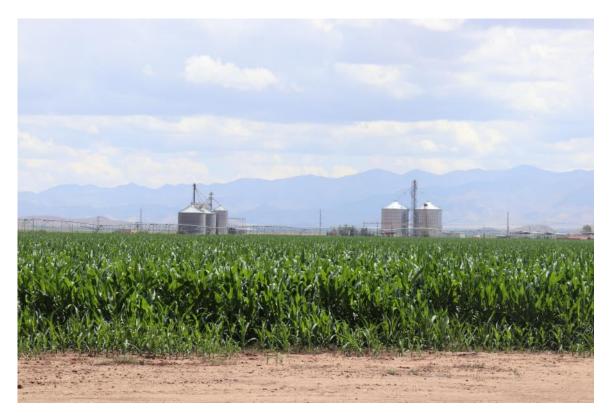

|            |
|                                                                                                                | TERMS                                                                                                                       | Cash                                                                                                                                                                                                                                                                                                                                   |            |







## ZUCK 400 ACRES, COCHISE COUNTY, AZ



2019 cotton crop



2019 corn crop

## ZUCK 400 ACRES, COCHISE COUNTY, AZ



Hay barn, 60' x 150' under roof



Well No. 1, 1030' deep, 12" casing, 150 Hp, 750 GPM