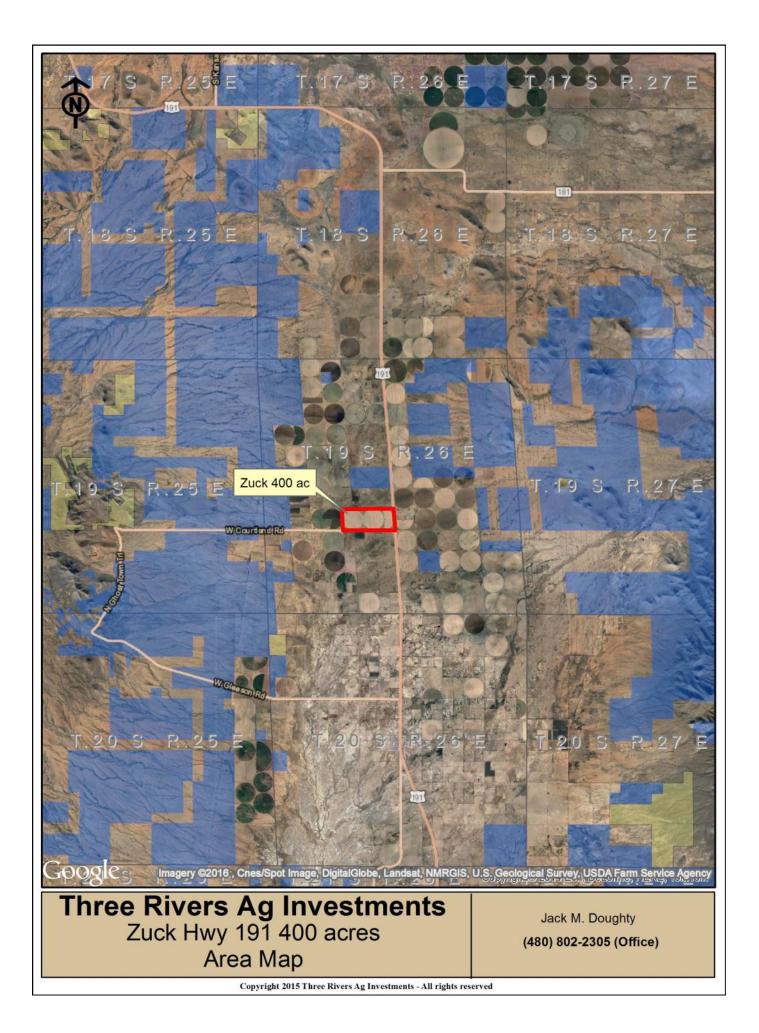

| JS                                                                                                             | <b>ZUCK 400 FARM</b><br>Cochise County, Arizona<br>400 Total Acres<br>Offered by: Jack Doughty, Three Rivers Ag Investments |                                                                                                                                                                                                                                                                                                                                        |            |
|----------------------------------------------------------------------------------------------------------------|-----------------------------------------------------------------------------------------------------------------------------|----------------------------------------------------------------------------------------------------------------------------------------------------------------------------------------------------------------------------------------------------------------------------------------------------------------------------------------|------------|
| <b>Three Rivers</b><br>AG INVESTMENTS                                                                          | LOCATION                                                                                                                    | Northwest corner of US Highway 191<br>and Courtland Road approximately three<br>miles north of Elfrida and approximately<br>35 miles south of Willcox, Cochise                                                                                                                                                                         |            |
| please contact:<br>Jack Doughty                                                                                | ACREAGE                                                                                                                     | County, Arizona.<br>Total Acres                                                                                                                                                                                                                                                                                                        | 400        |
| 4960 South Gilbert Road<br>Suite 1-606<br>Chandler, AZ 85249<br>Office: (480) 802-2305<br>Cell: (602) 228-0563 |                                                                                                                             | Pivot Irrigated Acres<br>Notice of Irrigation Authority Acres                                                                                                                                                                                                                                                                          | 300<br>300 |
|                                                                                                                | LEGAL                                                                                                                       | The south half of Section 21 and the east half of the southeast quarter of Section 20, T195, R26E, G&SRB&M, Cochise County, Arizona.                                                                                                                                                                                                   |            |
| jdoughty@threeriversag.com<br>www.threeriversag.com                                                            | APN                                                                                                                         | 401-36-016                                                                                                                                                                                                                                                                                                                             |            |
|                                                                                                                | IRRIGATION                                                                                                                  | There are three active irrigation wells delivering water to three center pivot<br>sprinklers. Wells range from 908' to 1,030' deep. Pivot sprinklers include two full<br>circle 2008 Zimmatics and one half circle 2012 Zimmatic pivot. There is an additional<br>irrigation well used for domestic purposes.                          |            |
|                                                                                                                | WATER RIGHTS                                                                                                                | The farm is located within the Douglas Irrigation Non-Expansion Area ("Douglas INA"). As such, the farm holds certificates for Notice of Irrigation Authority ("NIA") for 300 acres. Having water rights in an area that limits future irrigation expansion adds to the sustainability of irrigation water resources for the property. |            |
|                                                                                                                | SOILS                                                                                                                       | Class II and III soils suitable for irrigated crop production typically grown in the area.                                                                                                                                                                                                                                             |            |
|                                                                                                                | IMPROVEMENTS                                                                                                                | Hay barn, corrals and manufactured home pad.                                                                                                                                                                                                                                                                                           |            |
|                                                                                                                | ELEVATION                                                                                                                   | Approximately 4,225'                                                                                                                                                                                                                                                                                                                   |            |
|                                                                                                                | FEMA                                                                                                                        | Approximately 92% flood "Zone X" and 8% flood "Zone A"                                                                                                                                                                                                                                                                                 |            |
|                                                                                                                | ZONING                                                                                                                      | RU4, minimum 4-acre lot size per residence, Cochise County.                                                                                                                                                                                                                                                                            |            |
|                                                                                                                | TAXES                                                                                                                       | \$3,169.92 per year based on 2018 taxes.                                                                                                                                                                                                                                                                                               |            |
|                                                                                                                | PRICE                                                                                                                       | \$1,920,000 or \$4,800 per acre                                                                                                                                                                                                                                                                                                        |            |
|                                                                                                                | TERMS                                                                                                                       | Cash                                                                                                                                                                                                                                                                                                                                   |            |