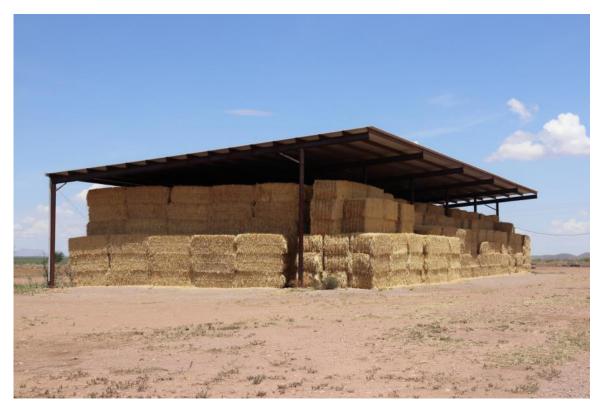

## ZUCK 400 ACRES, COCHISE COUNTY, AZ

Hay barn, 60' x 150' under roof

Well No. 1, 1030' deep, 12" casing, 150 Hp, 750 GPM