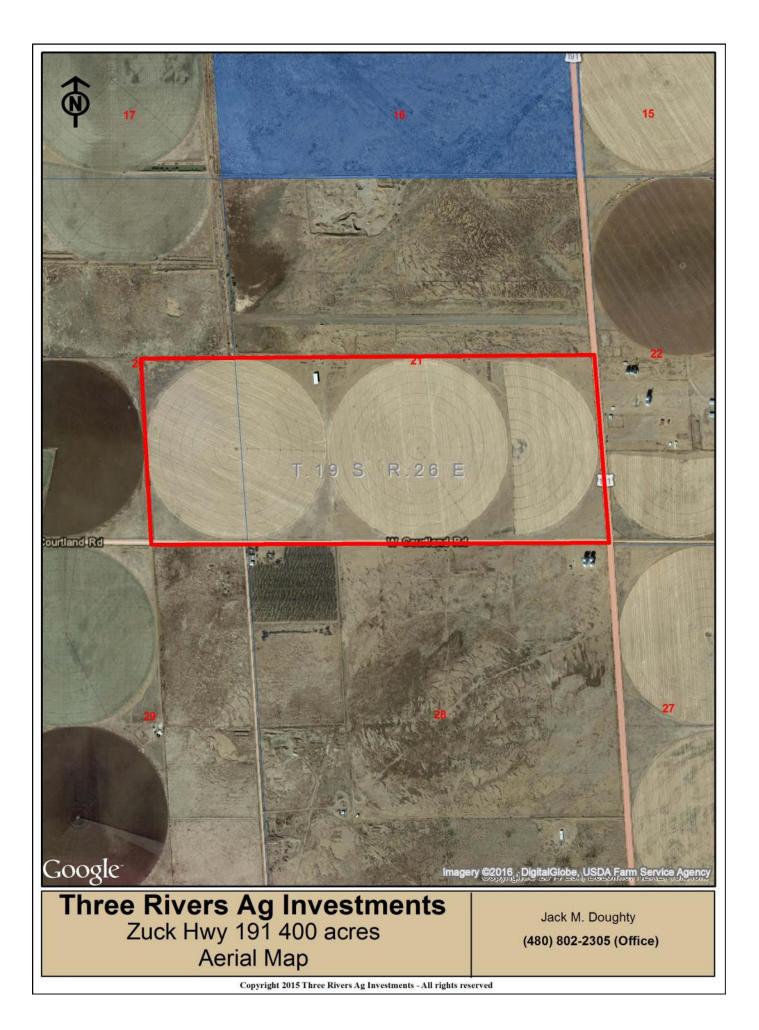

| JS                                                                                                             | <b>ZUCK 400 FARM</b><br>Cochise County, Arizona<br>400 Total Acres<br>Offered by: Jack Doughty, Three Rivers Ag Investments |                                                                                                                                                                                                                                                                                                                                        |            |
|----------------------------------------------------------------------------------------------------------------|-----------------------------------------------------------------------------------------------------------------------------|----------------------------------------------------------------------------------------------------------------------------------------------------------------------------------------------------------------------------------------------------------------------------------------------------------------------------------------|------------|
| <b>Three Rivers</b><br>AG INVESTMENTS                                                                          | LOCATION                                                                                                                    | Northwest corner of US Highway 191<br>and Courtland Road approximately three<br>miles north of Elfrida and approximately<br>35 miles south of Willcox, Cochise                                                                                                                                                                         |            |
| please contact:<br>Jack Doughty                                                                                | ACREAGE                                                                                                                     | County, Arizona.<br>Total Acres                                                                                                                                                                                                                                                                                                        | 400        |
| 4960 South Gilbert Road<br>Suite 1-606<br>Chandler, AZ 85249<br>Office: (480) 802-2305<br>Cell: (602) 228-0563 |                                                                                                                             | Pivot Irrigated Acres<br>Notice of Irrigation Authority Acres                                                                                                                                                                                                                                                                          | 300<br>300 |
|                                                                                                                | LEGAL                                                                                                                       | The south half of Section 21 and the east half of the southeast quarter of Section 20, T195, R26E, G&SRB&M, Cochise County, Arizona.                                                                                                                                                                                                   |            |
| jdoughty@threeriversag.com<br>www.threeriversag.com                                                            | APN                                                                                                                         | 401-36-016                                                                                                                                                                                                                                                                                                                             |            |
|                                                                                                                | IRRIGATION                                                                                                                  | There are three active irrigation wells delivering water to three center pivot<br>sprinklers. Wells range from 908' to 1,030' deep. Pivot sprinklers include two full<br>circle 2008 Zimmatics and one half circle 2012 Zimmatic pivot. There is an additional<br>irrigation well used for domestic purposes.                          |            |
|                                                                                                                | WATER RIGHTS                                                                                                                | The farm is located within the Douglas Irrigation Non-Expansion Area ("Douglas INA"). As such, the farm holds certificates for Notice of Irrigation Authority ("NIA") for 300 acres. Having water rights in an area that limits future irrigation expansion adds to the sustainability of irrigation water resources for the property. |            |
|                                                                                                                | SOILS                                                                                                                       | Class II and III soils suitable for irrigated crop production typically grown in the area.                                                                                                                                                                                                                                             |            |
|                                                                                                                | IMPROVEMENTS                                                                                                                | Hay barn, corrals and manufactured home pad.                                                                                                                                                                                                                                                                                           |            |
|                                                                                                                | ELEVATION                                                                                                                   | Approximately 4,225'                                                                                                                                                                                                                                                                                                                   |            |
|                                                                                                                | FEMA                                                                                                                        | Approximately 92% flood "Zone X" and 8% flood "Zone A"                                                                                                                                                                                                                                                                                 |            |
|                                                                                                                | ZONING                                                                                                                      | RU4, minimum 4-acre lot size per residence, Cochise County.                                                                                                                                                                                                                                                                            |            |
|                                                                                                                | TAXES                                                                                                                       | \$3,169.92 per year based on 2018 taxes.                                                                                                                                                                                                                                                                                               |            |
|                                                                                                                | PRICE                                                                                                                       | \$1,920,000 or \$4,800 per acre                                                                                                                                                                                                                                                                                                        |            |
|                                                                                                                | TERMS                                                                                                                       | Cash                                                                                                                                                                                                                                                                                                                                   |            |