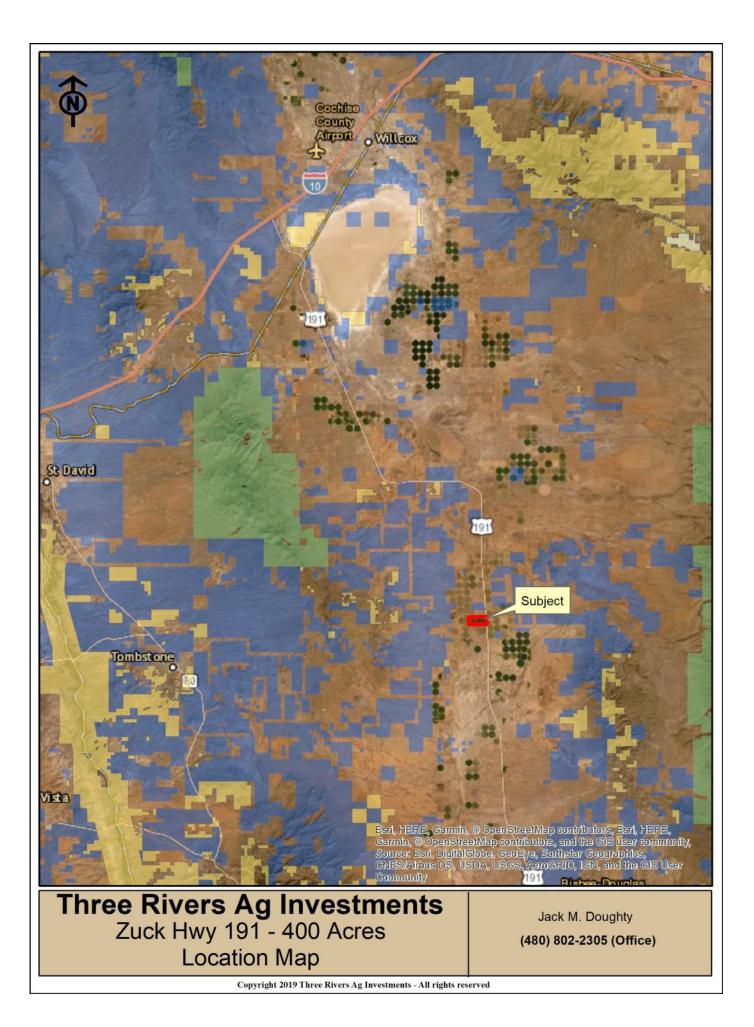

| JS                                                                                                             | <b>ZUCK 400 FARM</b><br>Cochise County, Arizona<br>400 Total Acres<br>Offered by: Jack Doughty, Three Rivers Ag Investments |                                                                                                                                                                                                                                                                                                                                        |            |
|----------------------------------------------------------------------------------------------------------------|-----------------------------------------------------------------------------------------------------------------------------|----------------------------------------------------------------------------------------------------------------------------------------------------------------------------------------------------------------------------------------------------------------------------------------------------------------------------------------|------------|
| <b>Three Rivers</b><br>AG INVESTMENTS                                                                          | LOCATION                                                                                                                    | Northwest corner of US Highway 191<br>and Courtland Road approximately three<br>miles north of Elfrida and approximately<br>35 miles south of Willcox, Cochise                                                                                                                                                                         |            |
| please contact:<br>Jack Doughty                                                                                | ACREAGE                                                                                                                     | County, Arizona.<br>Total Acres                                                                                                                                                                                                                                                                                                        | 400        |
| 4960 South Gilbert Road<br>Suite 1-606<br>Chandler, AZ 85249<br>Office: (480) 802-2305<br>Cell: (602) 228-0563 |                                                                                                                             | Pivot Irrigated Acres<br>Notice of Irrigation Authority Acres                                                                                                                                                                                                                                                                          | 300<br>300 |
|                                                                                                                | LEGAL                                                                                                                       | The south half of Section 21 and the east half of the southeast quarter of Section 20, T195, R26E, G&SRB&M, Cochise County, Arizona.                                                                                                                                                                                                   |            |
| jdoughty@threeriversag.com<br>www.threeriversag.com                                                            | APN                                                                                                                         | 401-36-016                                                                                                                                                                                                                                                                                                                             |            |
|                                                                                                                | IRRIGATION                                                                                                                  | There are three active irrigation wells delivering water to three center pivot<br>sprinklers. Wells range from 908' to 1,030' deep. Pivot sprinklers include two full<br>circle 2008 Zimmatics and one half circle 2012 Zimmatic pivot. There is an additional<br>irrigation well used for domestic purposes.                          |            |
|                                                                                                                | WATER RIGHTS                                                                                                                | The farm is located within the Douglas Irrigation Non-Expansion Area ("Douglas INA"). As such, the farm holds certificates for Notice of Irrigation Authority ("NIA") for 300 acres. Having water rights in an area that limits future irrigation expansion adds to the sustainability of irrigation water resources for the property. |            |
|                                                                                                                | SOILS                                                                                                                       | Class II and III soils suitable for irrigated crop production typically grown in the area.                                                                                                                                                                                                                                             |            |
|                                                                                                                | IMPROVEMENTS                                                                                                                | Hay barn, corrals and manufactured home pad.                                                                                                                                                                                                                                                                                           |            |
|                                                                                                                | ELEVATION                                                                                                                   | Approximately 4,225'                                                                                                                                                                                                                                                                                                                   |            |
|                                                                                                                | FEMA                                                                                                                        | Approximately 92% flood "Zone X" and 8% flood "Zone A"                                                                                                                                                                                                                                                                                 |            |
|                                                                                                                | ZONING                                                                                                                      | RU4, minimum 4-acre lot size per residence, Cochise County.                                                                                                                                                                                                                                                                            |            |
|                                                                                                                | TAXES                                                                                                                       | \$3,169.92 per year based on 2018 taxes.                                                                                                                                                                                                                                                                                               |            |
|                                                                                                                | PRICE                                                                                                                       | \$1,920,000 or \$4,800 per acre                                                                                                                                                                                                                                                                                                        |            |
|                                                                                                                | TERMS                                                                                                                       | Cash                                                                                                                                                                                                                                                                                                                                   |            |