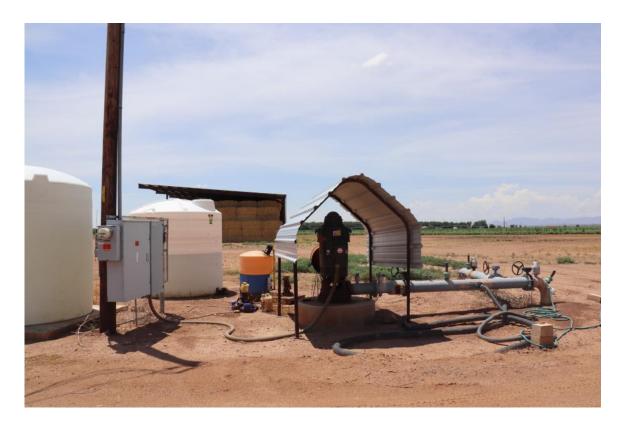

## ZUCK 400 ACRES, COCHISE COUNTY, AZ

Hay barn, 60' x 150' under roof

Well No. 1, 1030' deep, 12" casing, 150 Hp, 750 GPM