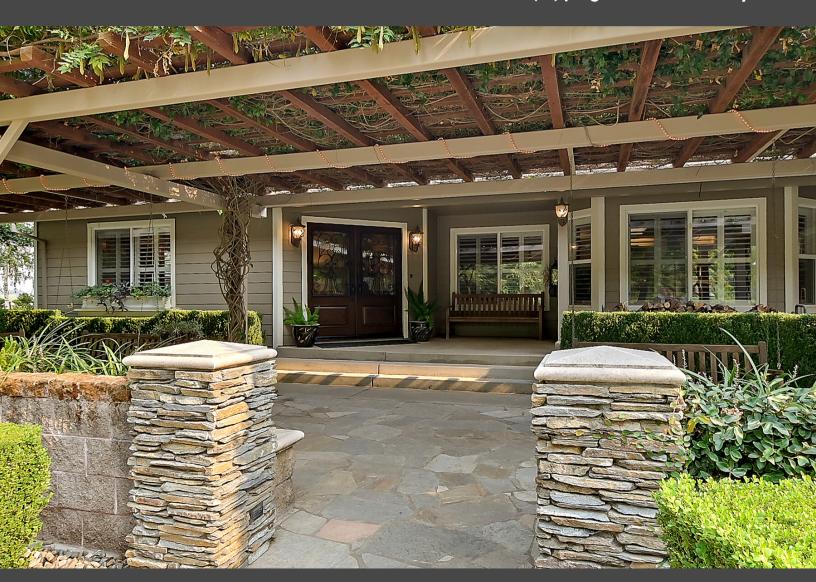

- Chandler Walnuts
- Owned Solar
- 40x30 Shop
- 3 Car Garage
- Gated Entrance

The spacious eat-in kitchen boasts premium stainless steel appliances, including Sub Zero, Dacor, and Bosch plus a large breakfast bar and generous cabinet storage. Enjoy the bright family room with its cozy fireplace in addition to separate formal living and dining rooms. Each of the bedrooms are wonderfully spacious. Retreat for a peaceful nights sleep in the exquisite master with sitting area, private entrance, walk-in closet, and ensuite bath. Enjoy an expansive front and rear porch with enchanting vine-covered pergolas, stacked stone fireplace, oven, and summer kitchen. Gather for a cookout and linger in this outdoor paradise among good friends and good conversation. Outbuildings include a 30x40 shop with overhang and living quarters, 40x30 equipment shed, woodshed, metal shed and equipment storage shed. A gardener's paradise - find raised beds with available power and lighting plus fruit trees. Energy-efficient solar panels with LOW utility bills. Tankless water heater, Central AC and central Vac, generator with manual switches, two wells, and 9-acre radio containment fence for dogs. This is a once-in-a-lifetime opportunity to own this idyllic farm property.