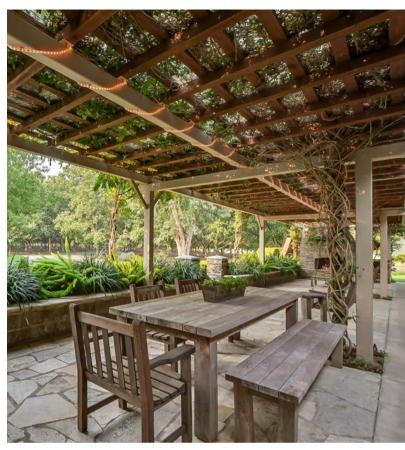

- Chandler Walnuts
- Owned Solar
- 40x30 Shop
- 3 Car Garage
- Gated Entrance

The spacious eat-in kitchen boasts premium stainless steel appliances, including Sub Zero, Dacor, and Bosch plus a large breakfast bar and generous cabinet storage. Enjoy the bright family room with its cozy fireplace in addition to separate formal living and dining rooms. Each of the bedrooms are wonderfully spacious. Retreat for a peaceful nights sleep in the exquisite master with sitting area, private entrance, walk-in closet, and ensuite bath. Enjoy an expansive front and rear porch with enchanting vine-covered pergolas, stacked stone fireplace, oven, and summer kitchen. Gather for a cookout and linger in this outdoor paradise among good friends and good conversation. Outbuildings include a 30x40 shop with overhang and living quarters, 40x30 equipment shed, woodshed, metal shed and equipment storage shed. A gardener's paradise - find raised beds with available power and lighting plus fruit trees. Energy-efficient solar panels with LOW utility bills. Tankless water heater, Central AC and central Vac, generator with manual switches, two wells, and 9-acre radio containment fence for dogs. This is a once-in-a-lifetime opportunity to own this idyllic farm property.