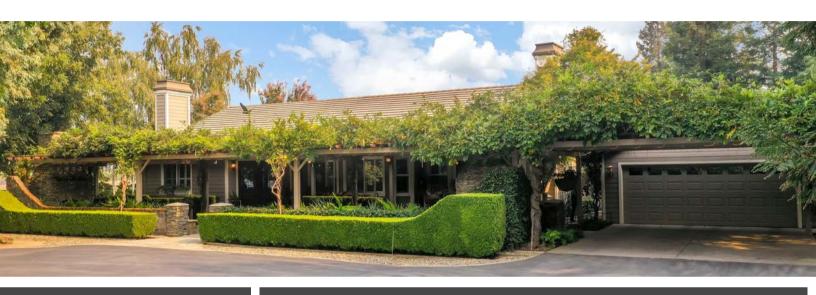

- Chandler Walnuts
- Owned Solar
- 40x30 Shop
- 3 Car Garage
- Gated Entrance

The spacious eat-in kitchen boasts premium stainless steel appliances, including Sub Zero, Dacor, and Bosch plus a large breakfast bar and generous cabinet storage. Enjoy the bright family room with its cozy fireplace in addition to separate formal living and dining rooms. Each of the bedrooms are wonderfully spacious. Retreat for a peaceful nights sleep in the exquisite master with sitting area, private entrance, walk-in closet, and ensuite bath. Enjoy an expansive front and rear porch with enchanting vine-covered pergolas, stacked stone fireplace, oven, and summer kitchen. Gather for a cookout and linger in this outdoor paradise among good friends and good conversation. Outbuildings include a 30x40 shop with overhang and living quarters, 40x30 equipment shed, woodshed, metal shed and equipment storage shed. A gardener's paradise - find raised beds with available power and lighting plus fruit trees. Energy-efficient solar panels with LOW utility bills. Tankless water heater, Central AC and central Vac, generator with manual switches, two wells, and 9-acre radio containment fence for dogs. This is a once-in-a-lifetime opportunity to own this idyllic farm property.