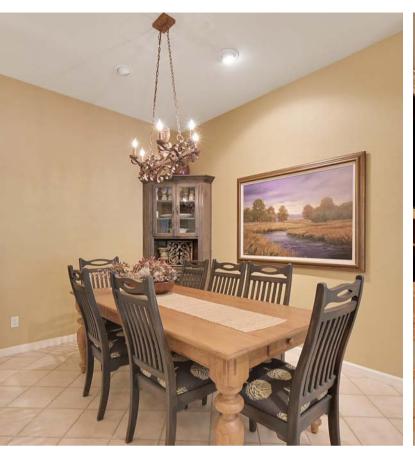

- Chandler Walnuts
- Owned Solar
- 40x30 Shop
- 3 Car Garage
- Gated Entrance

The spacious eat-in kitchen boasts premium stainless steel appliances, including Sub Zero, Dacor, and Bosch plus a large breakfast bar and generous cabinet storage. Enjoy the bright family room with its cozy fireplace in addition to separate formal living and dining rooms. Each of the bedrooms are wonderfully spacious. Retreat for a peaceful nights sleep in the exquisite master with sitting area, private entrance, walk-in closet, and ensuite bath. Enjoy an expansive front and rear porch with enchanting vine-covered pergolas, stacked stone fireplace, oven, and summer kitchen. Gather for a cookout and linger in this outdoor paradise among good friends and good conversation. Outbuildings include a 30x40 shop with overhang and living quarters, 40x30 equipment shed, woodshed, metal shed and equipment storage shed. A gardener's paradise - find raised beds with available power and lighting plus fruit trees. Energy-efficient solar panels with LOW utility bills. Tankless water heater, Central AC and central Vac, generator with manual switches, two wells, and 9-acre radio containment fence for dogs. This is a once-in-a-lifetime opportunity to own this idyllic farm property.