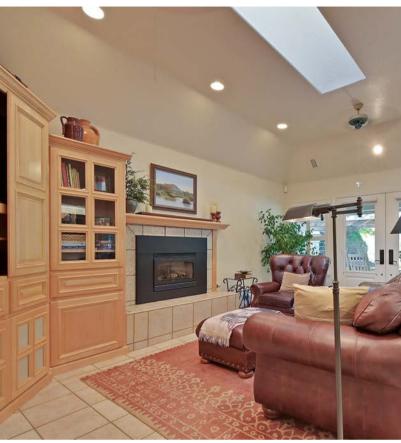

- Chandler Walnuts
- Owned Solar
- 40x30 Shop
- 3 Car Garage
- Gated Entrance

The spacious eat-in kitchen boasts premium stainless steel appliances, including Sub Zero, Dacor, and Bosch plus a large breakfast bar and generous cabinet storage. Enjoy the bright family room with its cozy fireplace in addition to separate formal living and dining rooms. Each of the bedrooms are wonderfully spacious. Retreat for a peaceful nights sleep in the exquisite master with sitting area, private entrance, walk-in closet, and ensuite bath. Enjoy an expansive front and rear porch with enchanting vine-covered pergolas, stacked stone fireplace, oven, and summer kitchen. Gather for a cookout and linger in this outdoor paradise among good friends and good conversation. Outbuildings include a 30x40 shop with overhang and living quarters, 40x30 equipment shed, woodshed, metal shed and equipment storage shed. A gardener's paradise - find raised beds with available power and lighting plus fruit trees. Energy-efficient solar panels with LOW utility bills. Tankless water heater, Central AC and central Vac, generator with manual switches, two wells, and 9-acre radio containment fence for dogs. This is a once-in-a-lifetime opportunity to own this idyllic farm property.