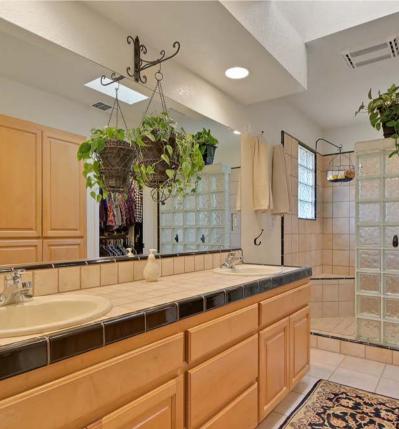

- Chandler Walnuts
- Owned Solar
- 40x30 Shop
- 3 Car Garage
- Gated Entrance

The spacious eat-in kitchen boasts premium stainless steel appliances, including Sub Zero, Dacor, and Bosch plus a large breakfast bar and generous cabinet storage. Enjoy the bright family room with its cozy fireplace in addition to separate formal living and dining rooms. Each of the bedrooms are wonderfully spacious. Retreat for a peaceful nights sleep in the exquisite master with sitting area, private entrance, walk-in closet, and ensuite bath. Enjoy an expansive front and rear porch with enchanting vine-covered pergolas, stacked stone fireplace, oven, and summer kitchen. Gather for a cookout and linger in this outdoor paradise among good friends and good conversation. Outbuildings include a 30x40 shop with overhang and living quarters, 40x30 equipment shed, woodshed, metal shed and equipment storage shed. A gardener's paradise - find raised beds with available power and lighting plus fruit trees. Energy-efficient solar panels with LOW utility bills. Tankless water heater, Central AC and central Vac, generator with manual switches, two wells, and 9-acre radio containment fence for dogs. This is a once-in-a-lifetime opportunity to own this idyllic farm property.