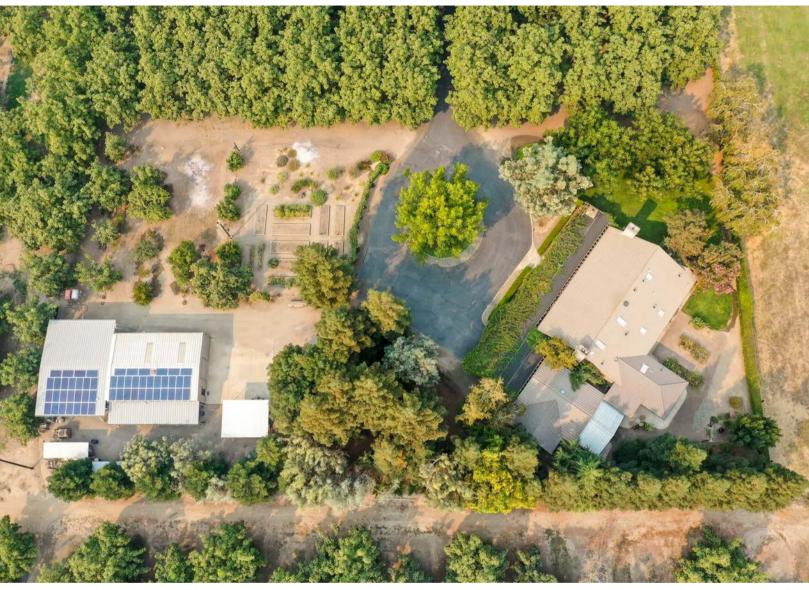

- Chandler Walnuts
- Owned Solar
- 40x30 Shop
- 3 Car Garage
- Gated Entrance

The spacious eat-in kitchen boasts premium stainless steel appliances, including Sub Zero, Dacor, and Bosch plus a large breakfast bar and generous cabinet storage. Enjoy the bright family room with its cozy fireplace in addition to separate formal living and dining rooms. Each of the bedrooms are wonderfully spacious. Retreat for a peaceful nights sleep in the exquisite master with sitting area, private entrance, walk-in closet, and ensuite bath. Enjoy an expansive front and rear porch with enchanting vine-covered pergolas, stacked stone fireplace, oven, and summer kitchen. Gather for a cookout and linger in this outdoor paradise among good friends and good conversation. Outbuildings include a 30x40 shop with overhang and living quarters, 40x30 equipment shed, woodshed, metal shed and equipment storage shed. A gardener's paradise - find raised beds with available power and lighting plus fruit trees. Energy-efficient solar panels with LOW utility bills. Tankless water heater, Central AC and central Vac, generator with manual switches, two wells, and 9-acre radio containment fence for dogs. This is a once-in-a-lifetime opportunity to own this idyllic farm property.