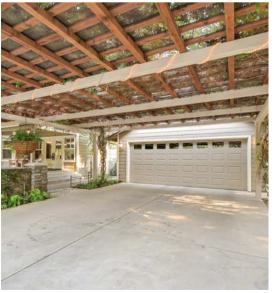

**Stromer Realty Company of California** Logan Taylor | DRE # 02062799 530.701.2680 (m) | logan@stromerrealty.com

• Elegant and inviting home boasts luxurious features and finishes

- Year Bulit: 1994
- 2500 square feet
- 9 Acres
- 3 Bedrooms
- 2.5 Full Baths

- Chandler Walnuts
- Owned Solar
- 40x30 Shop
- 3 Car Garage
- Gated Entrance

The spacious eat-in kitchen boasts premium stainless steel appliances, including Sub Zero, Dacor, and Bosch plus a large breakfast bar and generous cabinet storage. Enjoy the bright family room with its cozy fireplace in addition to separate formal living and dining rooms. Each of the bedrooms are wonderfully spacious. Retreat for a peaceful nights sleep in the exquisite master with sitting area, private entrance, walk-in closet, and ensuite bath. Enjoy an expansive front and rear porch with enchanting vine-covered pergolas, stacked stone fireplace, oven, and summer kitchen. Gather for a cookout and linger in this outdoor paradise among good friends and good conversation. Outbuildings include a 30x40 shop with overhang and living quarters, 40x30 equipment shed, woodshed, metal shed and equipment storage shed. A gardener's paradise - find raised beds with available power and lighting plus fruit trees. Energy-efficient solar panels with LOW utility bills. Tankless water heater, Central AC and central Vac, generator with manual switches, two wells, and 9-acre radio containment fence for dogs. This is a once-in-a-lifetime opportunity to own this idyllic farm property.