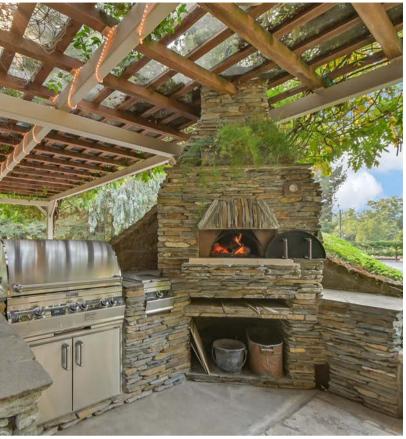

- Chandler Walnuts
- Owned Solar
- 40x30 Shop
- 3 Car Garage
- Gated Entrance

The spacious eat-in kitchen boasts premium stainless steel appliances, including Sub Zero, Dacor, and Bosch plus a large breakfast bar and generous cabinet storage. Enjoy the bright family room with its cozy fireplace in addition to separate formal living and dining rooms. Each of the bedrooms are wonderfully spacious. Retreat for a peaceful nights sleep in the exquisite master with sitting area, private entrance, walk-in closet, and ensuite bath. Enjoy an expansive front and rear porch with enchanting vine-covered pergolas, stacked stone fireplace, oven, and summer kitchen. Gather for a cookout and linger in this outdoor paradise among good friends and good conversation. Outbuildings include a 30x40 shop with overhang and living quarters, 40x30 equipment shed, woodshed, metal shed and equipment storage shed. A gardener's paradise - find raised beds with available power and lighting plus fruit trees. Energy-efficient solar panels with LOW utility bills. Tankless water heater, Central AC and central Vac, generator with manual switches, two wells, and 9-acre radio containment fence for dogs. This is a once-in-a-lifetime opportunity to own this idyllic farm property.