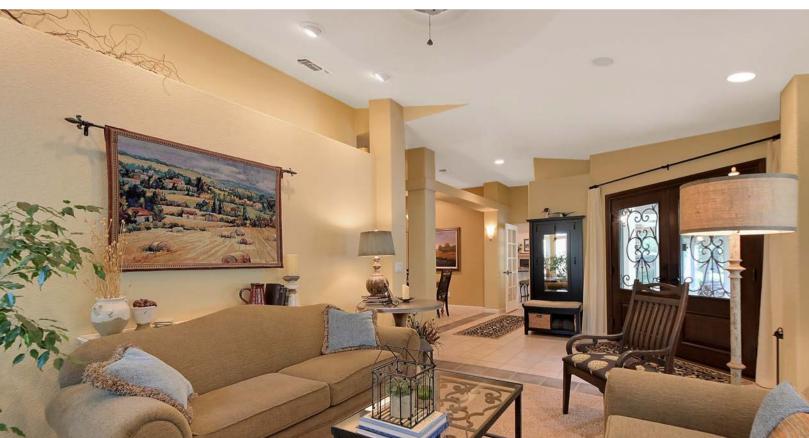

- Chandler Walnuts
- Owned Solar
- 40x30 Shop
- 3 Car Garage
- Gated Entrance

The spacious eat-in kitchen boasts premium stainless steel appliances, including Sub Zero, Dacor, and Bosch plus a large breakfast bar and generous cabinet storage. Enjoy the bright family room with its cozy fireplace in addition to separate formal living and dining rooms. Each of the bedrooms are wonderfully spacious. Retreat for a peaceful nights sleep in the exquisite master with sitting area, private entrance, walk-in closet, and ensuite bath. Enjoy an expansive front and rear porch with enchanting vine-covered pergolas, stacked stone fireplace, oven, and summer kitchen. Gather for a cookout and linger in this outdoor paradise among good friends and good conversation. Outbuildings include a 30x40 shop with overhang and living quarters, 40x30 equipment shed, woodshed, metal shed and equipment storage shed. A gardener's paradise - find raised beds with available power and lighting plus fruit trees. Energy-efficient solar panels with LOW utility bills. Tankless water heater, Central AC and central Vac, generator with manual switches, two wells, and 9-acre radio containment fence for dogs. This is a once-in-a-lifetime opportunity to own this idyllic farm property.