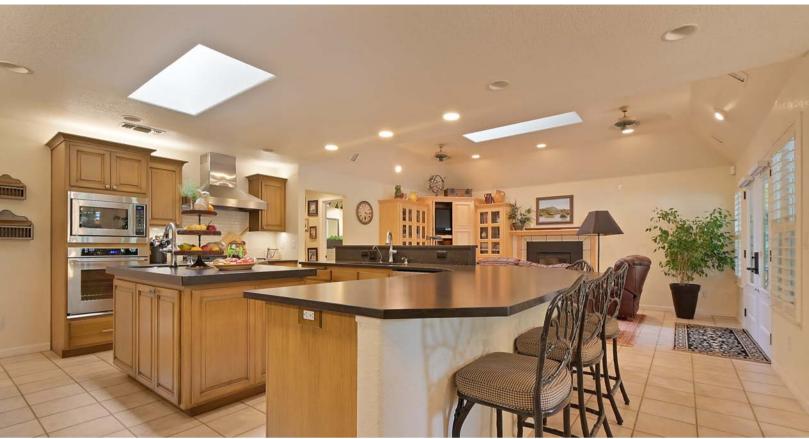

- Chandler Walnuts
- Owned Solar
- 40x30 Shop
- 3 Car Garage
- Gated Entrance

The spacious eat-in kitchen boasts premium stainless steel appliances, including Sub Zero, Dacor, and Bosch plus a large breakfast bar and generous cabinet storage. Enjoy the bright family room with its cozy fireplace in addition to separate formal living and dining rooms. Each of the bedrooms are wonderfully spacious. Retreat for a peaceful nights sleep in the exquisite master with sitting area, private entrance, walk-in closet, and ensuite bath. Enjoy an expansive front and rear porch with enchanting vine-covered pergolas, stacked stone fireplace, oven, and summer kitchen. Gather for a cookout and linger in this outdoor paradise among good friends and good conversation. Outbuildings include a 30x40 shop with overhang and living quarters, 40x30 equipment shed, woodshed, metal shed and equipment storage shed. A gardener's paradise - find raised beds with available power and lighting plus fruit trees. Energy-efficient solar panels with LOW utility bills. Tankless water heater, Central AC and central Vac, generator with manual switches, two wells, and 9-acre radio containment fence for dogs. This is a once-in-a-lifetime opportunity to own this idyllic farm property.