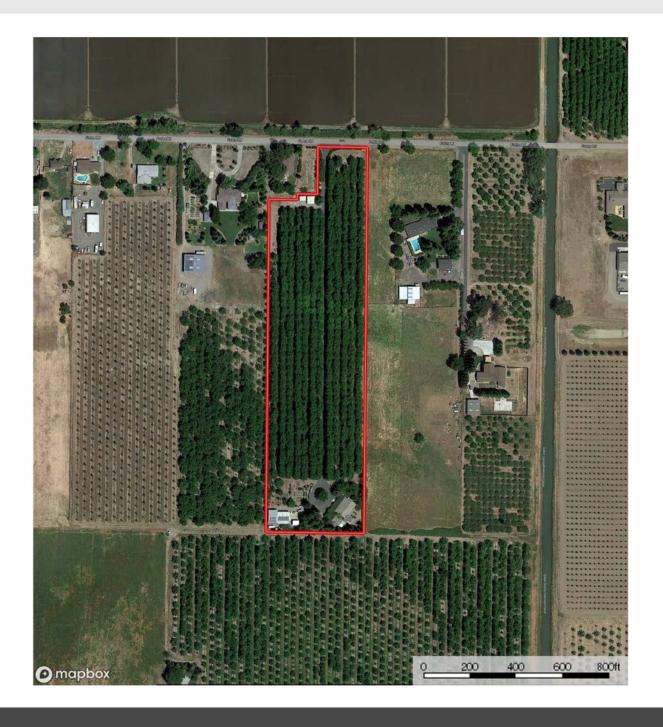

**Stromer Realty Company of California** Logan Taylor | DRE # 02062799 530.701.2680 (m) | logan@stromerrealty.com

• Elegant and inviting home boasts luxurious features and finishes

- Year Bulit: 1994
- 2500 square feet
- 9 Acres
- 3 Bedrooms
- 2.5 Full Baths

- Chandler Walnuts
- Owned Solar
- 40x30 Shop
- 3 Car Garage
- Gated Entrance

The spacious eat-in kitchen boasts premium stainless steel appliances, including Sub Zero, Dacor, and Bosch plus a large breakfast bar and generous cabinet storage. Enjoy the bright family room with its cozy fireplace in addition to separate formal living and dining rooms. Each of the bedrooms are wonderfully spacious. Retreat for a peaceful nights sleep in the exquisite master with sitting area, private entrance, walk-in closet, and ensuite bath. Enjoy an expansive front and rear porch with enchanting vine-covered pergolas, stacked stone fireplace, oven, and summer kitchen. Gather for a cookout and linger in this outdoor paradise among good friends and good conversation. Outbuildings include a 30x40 shop with overhang and living quarters, 40x30 equipment shed, woodshed, metal shed and equipment storage shed. A gardener's paradise - find raised beds with available power and lighting plus fruit trees. Energy-efficient solar panels with LOW utility bills. Tankless water heater, Central AC and central Vac, generator with manual switches, two wells, and 9-acre radio containment fence for dogs. This is a once-in-a-lifetime opportunity to own this idyllic farm property.