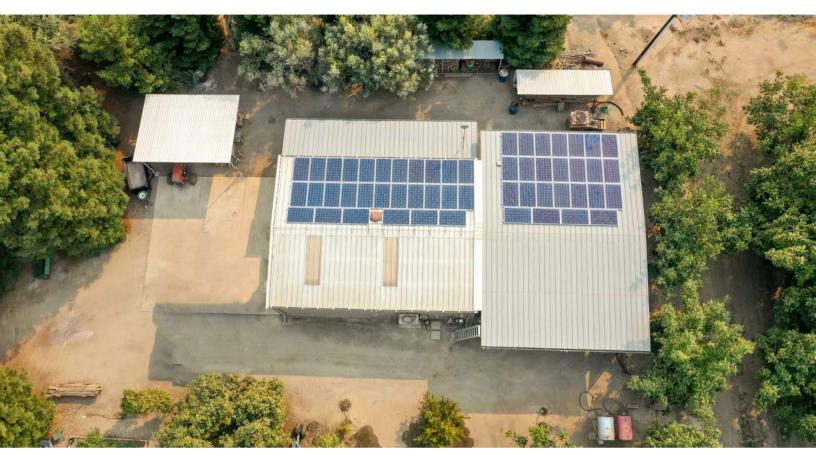

- Chandler Walnuts
- Owned Solar
- 40x30 Shop
- 3 Car Garage
- Gated Entrance

The spacious eat-in kitchen boasts premium stainless steel appliances, including Sub Zero, Dacor, and Bosch plus a large breakfast bar and generous cabinet storage. Enjoy the bright family room with its cozy fireplace in addition to separate formal living and dining rooms. Each of the bedrooms are wonderfully spacious. Retreat for a peaceful nights sleep in the exquisite master with sitting area, private entrance, walk-in closet, and ensuite bath. Enjoy an expansive front and rear porch with enchanting vine-covered pergolas, stacked stone fireplace, oven, and summer kitchen. Gather for a cookout and linger in this outdoor paradise among good friends and good conversation. Outbuildings include a 30x40 shop with overhang and living quarters, 40x30 equipment shed, woodshed, metal shed and equipment storage shed. A gardener's paradise - find raised beds with available power and lighting plus fruit trees. Energy-efficient solar panels with LOW utility bills. Tankless water heater, Central AC and central Vac, generator with manual switches, two wells, and 9-acre radio containment fence for dogs. This is a once-in-a-lifetime opportunity to own this idyllic farm property.