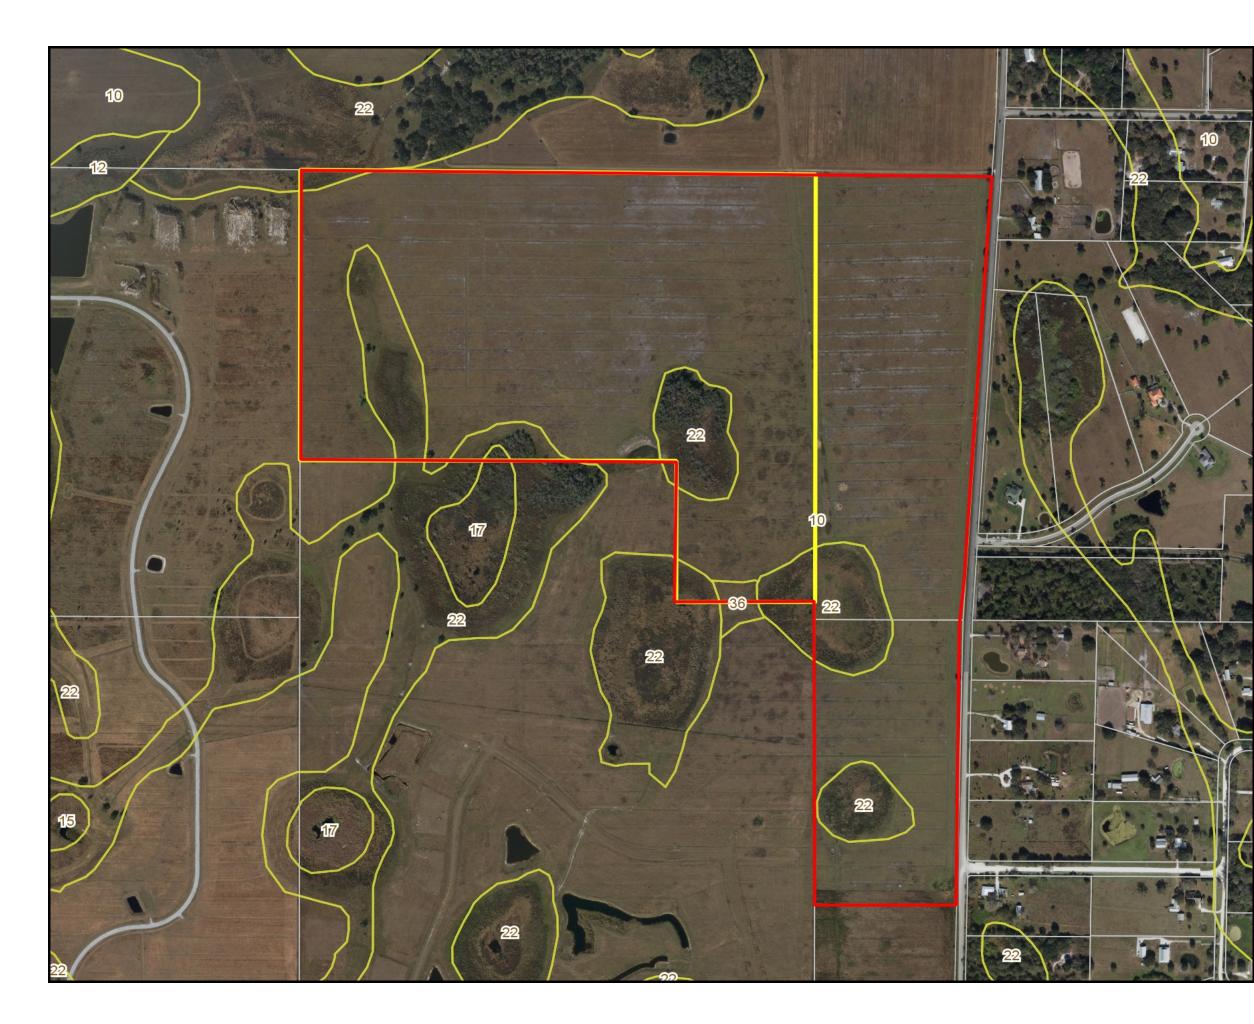

## Verna Ranch - Soils County Boundaries Polygons Drawing Lines Drawing Labels Drawing Points Drawing Parcel Outlines Soils Boundaries CODE DESC ACRES Eaugallie And Myakka Fine Sands Holopaw Fine Sand, Depressional Pople Fine Sand Gator Muck 10 161 22 27 36 17 1 0 TOTAL = 188.311403510471 acres SOILS Verna Ranch Sarasota, Florida 191 +/- Acres **S** COLDWELL BANKER COMMERCIAL Saunders Real Estate Saunders Ralston Dantzler 1200 ft 400 800 ©2014 Coldwell Real Estate Corporation. Coldwell Banker Commercial® is a registered trademark licensed to Coldwell Banker Real Estate Corporation. Any COLDWELL BANKER COMMERCIAL SAUNDERS REAL ESTATE (CBCSRE) or