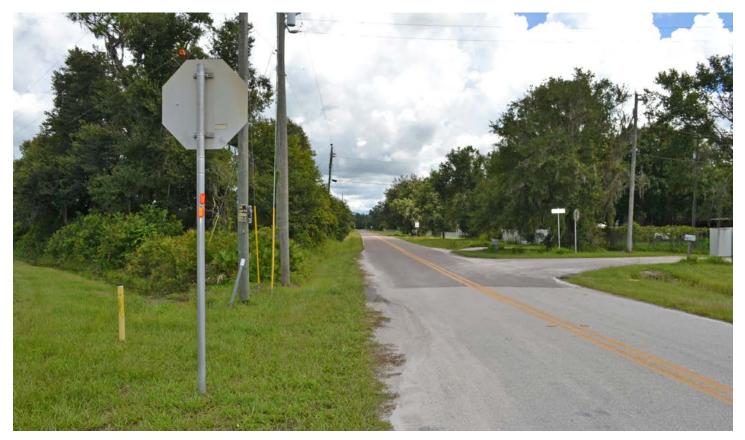

## LOCATION & DRIVING DIRECTIONS

Parcel IDs: 23262100000022070

GPS Location: 28.206110, -82.007330

**Driving Directions from Lakeland:** 

- Go north on Hwy 98.
- Head 0.8 miles north of Rockridge Road.
- Property is on right, located on the corner of Hwy
  98 and Perkle Road.