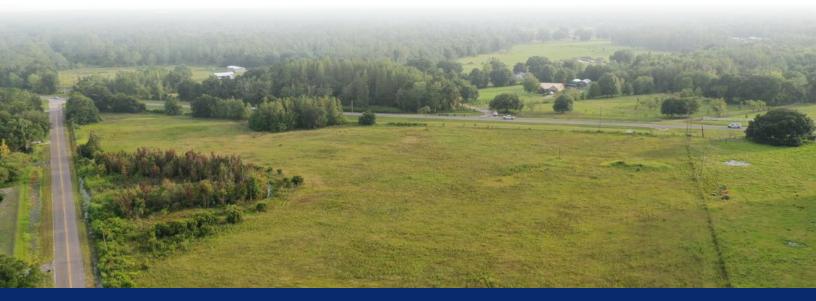

# NORTH LAKELAND ACREAGE

6.01 ± ACRES TOTAL

North Lakeland Acreage is a corner property ideal for a rural homesite, ranchette, ornamental nursery, or small farm. This property comes with plenty of highway frontage convenient for traveling north or south. Situated north of the 55+ community Cypress Lakes and south of Conibear RV Center and the popular barbecue restaurant, Red Top Pit Stop. With 765 ± FT of frontage on the busy Highway 98, there are many opportunities to develop something special in this area.

### 765 ± FT Road Frontage on Hwy 98 and 1,069 ± FT on Perkle Road

6.01  $\pm$  acres  $\bullet$  Great site for a small ranchette or rural homesite 765  $\pm$  FT of road frontage on Hwy 98 and 1,069  $\pm$  FT on Perkle Road