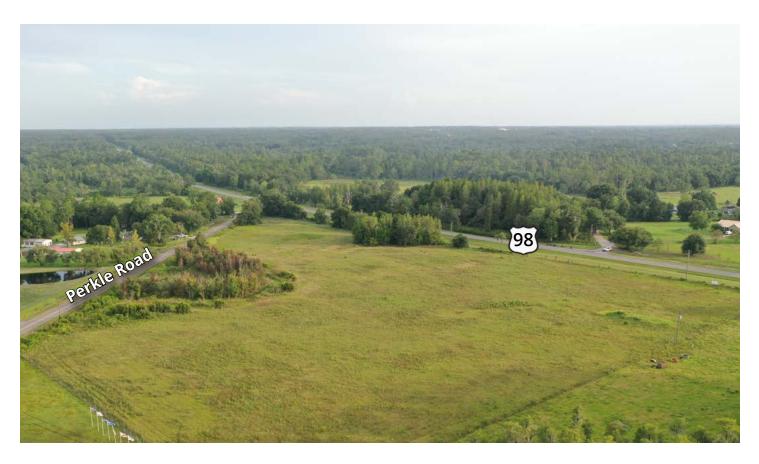

# NORTH LAKELAND ACREAGE

6.01 ± ACRES TOTAL

## SPECIFICATIONS & FEATURES

Acreage: 6.01 ± acres Sale Price: \$75,000 Price per Acre: \$12,479 Site Address: 11637 US Hwy 98 N, Lakeland, FL 33809 County: Polk Road Frontage: 765 ± FT on Hwy 98 and 1,069 ± FT on Perkle Road Predominant Soil Types: Pomona fine sand Uplands/Wetlands: 50/50 Grass Types: Bahia, native Taxes: \$556 for 2019 Zoning: A/RRX Fencing: Barbed wire

North Lakeland Acreage is a corner property ideal for a rural homesite, ranchette, ornamental nursery, or small farm. This property comes with plenty of highway frontage convenient for traveling north or south. Situated north of the 55+ community Cypress Lakes and south of Conibear RV Center and the popular barbecue restaurant, Red Top Pit Stop. With 765 ± FT of frontage on the busy Highway 98, there are many opportunities to develop something special in this area.

### 765 ± FT Road Frontage on Hwy 98 and 1,069 ± FT on Perkle Road

6.01  $\pm$  acres  $\bullet$  Great site for a small ranchette or rural homesite 765  $\pm$  FT of road frontage on Hwy 98 and 1,069  $\pm$  FT on Perkle Road