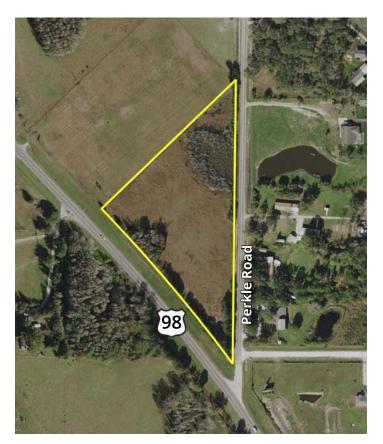

## SPECIFICATIONS & FEATURES

Acreage: 6.01 ± acres Sale Price: \$75,000 Price per Acre: \$12,479 Site Address: 11637 US Hwy 98 N, Lakeland, FL 33809 County: Polk Road Frontage: 765 ± FT on Hwy 98 and 1,069 ± FT on Perkle Road Predominant Soil Types: Pomona fine sand Uplands/Wetlands: 50/50 Grass Types: Bahia, native Taxes: \$556 for 2019 Zoning: A/RRX Fencing: Barbed wire

### 765 ± FT Road Frontage on Hwy 98 and 1,069 ± FT on Perkle Road

6.01  $\pm$  acres  $\bullet$  Great site for a small ranchette or rural homesite 765  $\pm$  FT of road frontage on Hwy 98 and 1,069  $\pm$  FT on Perkle Road