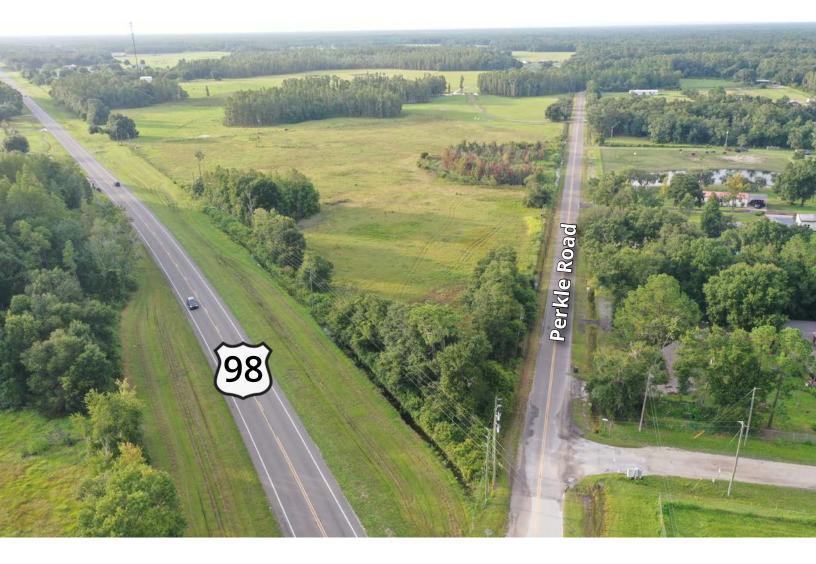

# NORTH LAKELAND ACREAGE

6.01 ± ACRES TOTAL

## SPECIFICATIONS & FEATURES

Acreage: 6.01 ± acres Sale Price: \$75,000 Price per Acre: \$12,479 Site Address: 11637 US Hwy 98 N, Lakeland, FL 33809 County: Polk Road Frontage: 765 ± FT on Hwy 98 and 1,069 ± FT on Perkle Road Predominant Soil Types: Pomona fine sand Uplands/Wetlands: 50/50 Grass Types: Bahia, native Taxes: \$556 for 2019 Zoning: A/RRX Fencing: Barbed wire

North Lakeland Acreage is a corner property ideal for a rural homesite, ranchette, ornamental nursery, or small farm. This property comes with plenty of highway frontage convenient for traveling north or south. Situated north of the 55+ community Cypress Lakes and south of Conibear RV Center and the popular barbecue restaurant, Red Top Pit Stop. With 765 ± FT of frontage on the busy Highway 98, there are many opportunities to develop something special in this area.

## LOCATION & DRIVING DIRECTIONS

Parcel IDs: 23262100000022070

GPS Location: 28.206110, -82.007330

**Driving Directions from Lakeland:** 

- Go north on Hwy 98.
- Head 0.8 miles north of Rockridge Road.
- Property is on right, located on the corner of Hwy
  98 and Perkle Road.

### 765 ± FT Road Frontage on Hwy 98 and 1,069 ± FT on Perkle Road

6.01  $\pm$  acres  $\bullet$  Great site for a small ranchette or rural homesite 765  $\pm$  FT of road frontage on Hwy 98 and 1,069  $\pm$  FT on Perkle Road