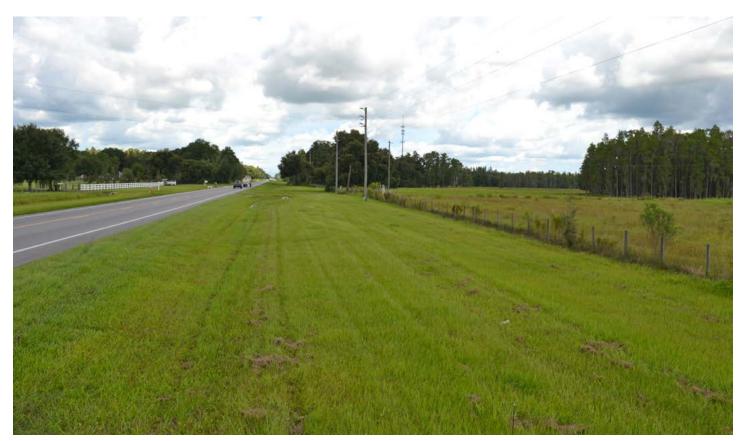

## SPECIFICATIONS & FEATURES

Acreage: 6.01 ± acres Sale Price: \$75,000 Price per Acre: \$12,479 Site Address: 11637 US Hwy 98 N, Lakeland, FL 33809 County: Polk Road Frontage: 765 ± FT on Hwy 98 and 1,069 ± FT on Perkle Road Predominant Soil Types: Pomona fine sand Uplands/Wetlands: 50/50 Grass Types: Bahia, native Taxes: \$556 for 2019 Zoning: A/RRX Fencing: Barbed wire

### 765 ± FT Road Frontage on Hwy 98 and 1,069 ± FT on Perkle Road

6.01  $\pm$  acres  $\bullet$  Great site for a small ranchette or rural homesite 765  $\pm$  FT of road frontage on Hwy 98 and 1,069  $\pm$  FT on Perkle Road