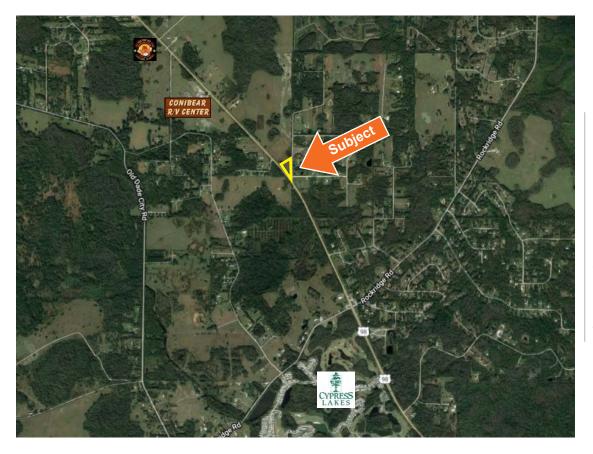

North Lakeland Acreage is a corner property ideal for a rural homesite, ranchette, ornamental nursery, or small farm. This property comes with plenty of highway frontage convenient for traveling north or south. Situated north of the 55+ community Cypress Lakes and south of Conibear RV Center and the popular barbecue restaurant, Red Top Pit Stop. With 765 ± FT of frontage on the busy Highway 98, there are many opportunities to develop something special in this area.

#### SVN | SAUNDERS RALSTON DANTZLER REAL ESTATE

Situated just north of the 55+ community Cypress Lakes and south of Conibear RV Center and the popular barbecue restaurant, Red Top Pit Stop.