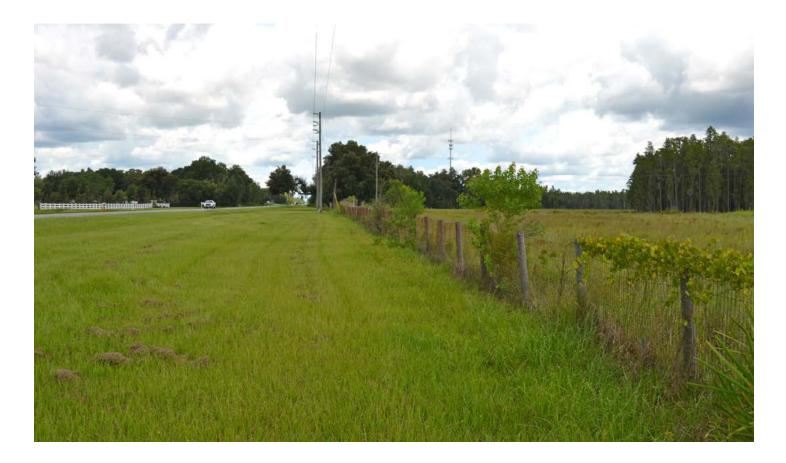

## SPECIFICATIONS & FEATURES

Acreage: 6.01 ± acres Sale Price: \$75,000 Price per Acre: \$12,479 Site Address: 11637 US Hwy 98 N, Lakeland, FL 33809 County: Polk Road Frontage: 765 ± FT on Hwy 98 and 1,069 ± FT on Perkle Road Predominant Soil Types: Pomona fine sand Uplands/Wetlands: 50/50 Grass Types: Bahia, native Taxes: \$556 for 2019 Zoning: A/RRX Fencing: Barbed wire

### 765 ± FT Road Frontage on Hwy 98 and 1,069 ± FT on Perkle Road

6.01  $\pm$  acres  $\bullet$  Great site for a small ranchette or rural homesite 765  $\pm$  FT of road frontage on Hwy 98 and 1,069  $\pm$  FT on Perkle Road