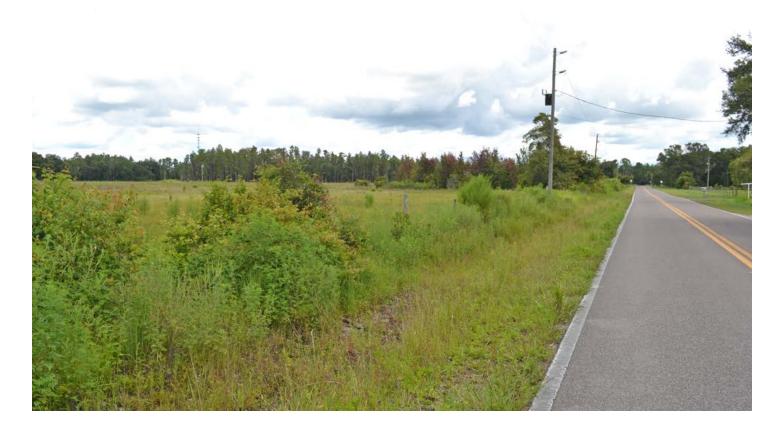

North Lakeland Acreage is a corner property ideal for a rural homesite, ranchette, ornamental nursery, or small farm. This property comes with plenty of highway frontage convenient for traveling north or south. Situated north of the 55+ community Cypress Lakes and south of Conibear RV Center and the popular barbecue restaurant, Red Top Pit Stop. With 765 ± FT of frontage on the busy Highway 98, there are many opportunities to develop something special in this area.

### 765 ± FT Road Frontage on Hwy 98 and 1,069 ± FT on Perkle Road

6.01  $\pm$  acres  $\bullet$  Great site for a small ranchette or rural homesite 765  $\pm$  FT of road frontage on Hwy 98 and 1,069  $\pm$  FT on Perkle Road