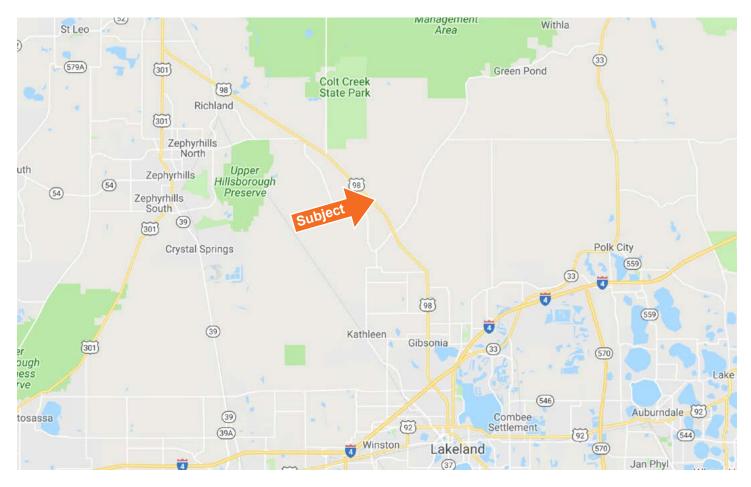

## LOCATION & DRIVING DIRECTIONS

Parcel IDs: 23262100000022070

GPS Location: 28.206110, -82.007330

**Driving Directions from Lakeland:** 

- Go north on Hwy 98.
- Head 0.8 miles north of Rockridge Road.
- Property is on right, located on the corner of Hwy
  98 and Perkle Road.