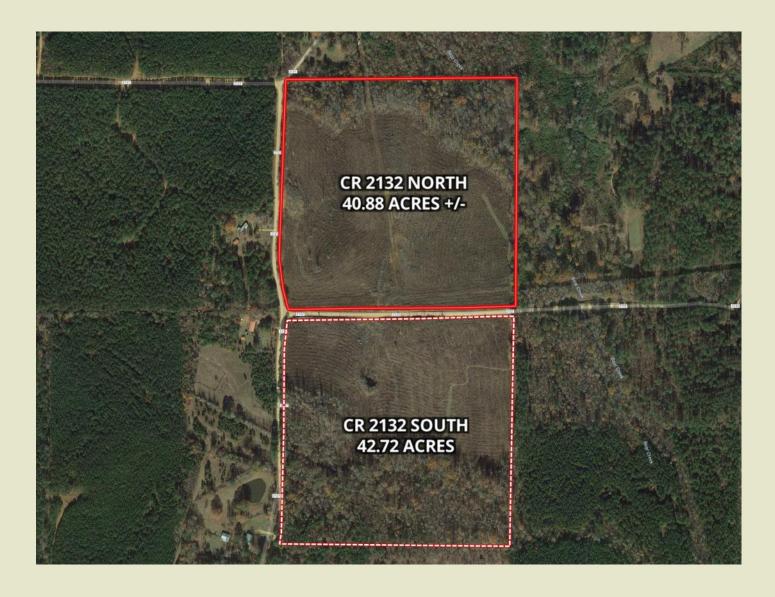

## CR 2132 North

40.88 acres situated in S15, T16N, R9E, Attala County, MS. The property fronts County Road 2132 and 2127 with utilities available. Timber consists of 32 acres of six year pine plantation and 9 acres of hardwoods on the north boundary. Located three miles north of McCool and sixteen miles northeast of Kosciusko.