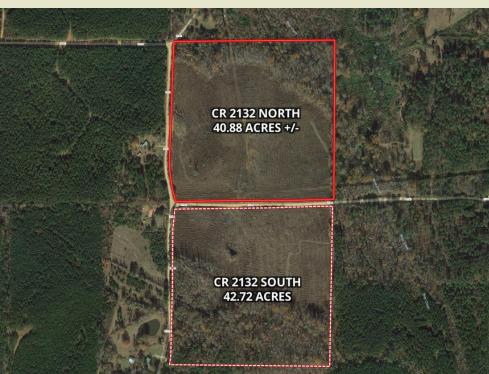

## CR 2132 North

40.88 acres situated in S15, T16N, R9E, Attala County, MS. The property fronts County Road 2132 and 2127 with utilities available. Timber consists of 32 acres of six year pine plantation and 9 acres of hardwoods on the north boundary. Located three miles north of McCool and sixteen miles northeast of Kosciusko.