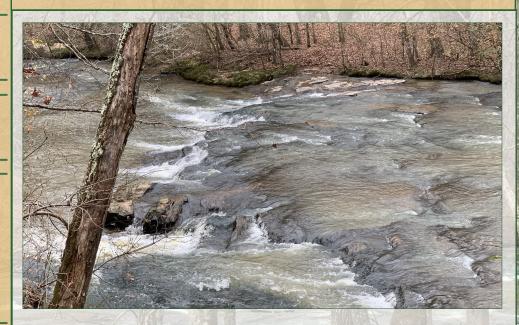

## \$6,500.00/acre

- Over 3,800 Feet of Frontage on Indian Creek Road
- Over 1 Mile of Frontage on Jacks Creek
- Gorgeous Series of Shoals in Jacks Creek
- Bluff Overlooking the Shoals
- Internal Road System
- Rolling Topography
- Mature Hardwoods
- Mature Pine Timber
- Loaded with Wild Game
- 6 Miles From Good Hope
- 19 Miles From Athens www.nicholsland.net