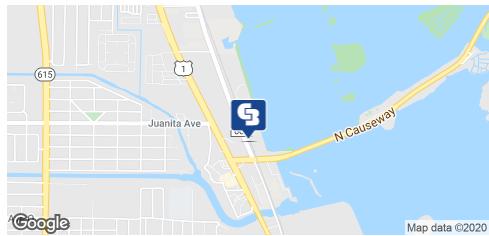

# **LOCATION OVERVIEW**

Old Dixie Light Industrial Warehouse of 40,793 SF, former Citrus Packing Facility with Rail Siding and excellent Highway frontage, it's now ready for the next chapter. Located in a Federally Designated Opportunity Zone