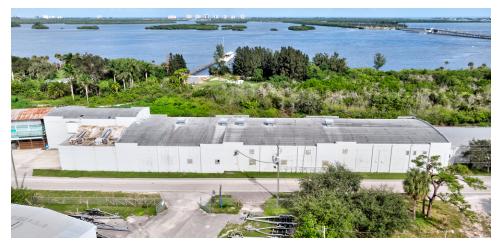

# **EAST COAST PACKERS**

2120-2130 Old Dixie Highway, Fort Pierce, FL 34946

# **PROPERTY OVERVIEW**

Old Dixie Light Industrial Warehouse of 40,793 SF, former Citrus Packing Facility with Rail Siding and excellent Old Dixie Highway frontage, it's now ready for the next chapter.

# PROPERTY HIGHLIGHTS

- Old Dixie Highway frontage
- FEC Railway frontage
- CBS and Metal Construction
- Opportunity Zone

CBCWORLDWIDE.COM

Philip Strazzulla, LLC 772 216 4975 philip.strazzulla@cbparadise.com Frank Strazzulla 772 473 0826 frank.strazzulla@cbparadise.com

# PROPERTY OVERVIEW

Old Dixie Light Industrial Warehouse of 40,793 SF, former Citrus Packing Facility with Rail Siding and excellent Old Dixie Highway frontage, it's now ready for the next chapter.