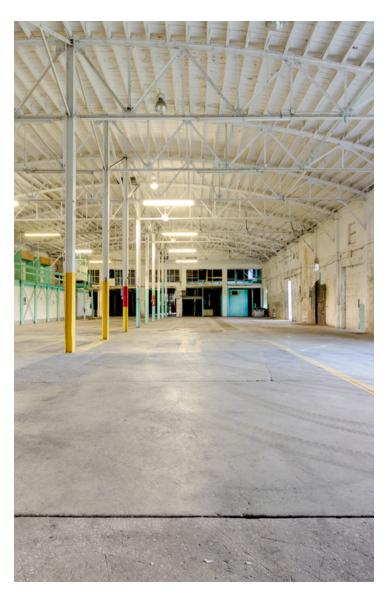

|                                  |
| Market:               | Port St Lucie MSA                |
| Market:<br>Submarket: | Port St Lucie MSA<br>Fort Pierce |
| - Trained             |                                  |

# **PROPERTY OVERVIEW**

Old Dixie Light Industrial Warehouse of 40,793 SF, former Citrus Packing Facility with Rail Siding and excellent Old Dixie Highway frontage, it's now ready for the next chapter.

# PROPERTY HIGHLIGHTS

- Old Dixie Highway frontage
- FEC Railway frontage
- CBS and Metal Construction
- Opportunity Zone

CBCWORLDWIDE.COM

Philip Strazzulla, LLC 772 216 4975 philip.strazzulla@cbparadise.com Frank Strazzulla 772 473 0826 frank.strazzulla@cbparadise.com





# SAL

# **EAST COAST PACKERS**

2120-2130 Old Dixie Highway, Fort Pierce, FL 34946



# PROPERTY OVERVIEW

Old Dixie Light Industrial Warehouse of 40,793 SF, former Citrus Packing Facility with Rail Siding and excellent Old Dixie Highway frontage, it's now ready for the next chapter.

# **LOCATION OVERVIEW**

Old Dixie Light Industrial Warehouse of 40,793 SF, former Citrus Packing Facility with Rail Siding and excellent Highway frontage, it's now ready for the next chapter. Located in a Federally Designated Opportunity Zone

# CONSTRUCTION

CBS, Metal,

Video Tour: https://youtu.be/CWJC3JewWTA

### CBCWORLDWIDE.COM