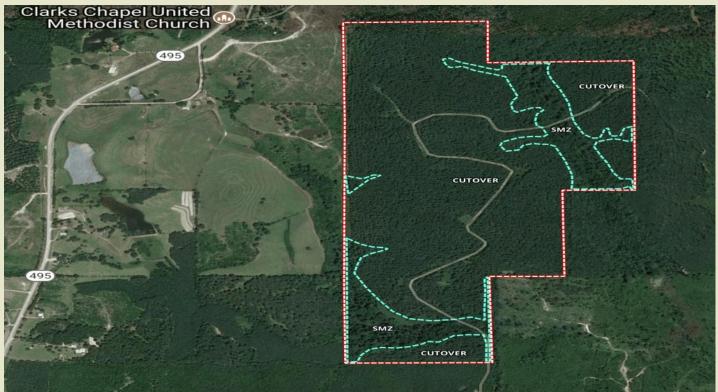

## Chickasaway Creek

237 +/- acres located just east of Hwy. 495 in Kemper County, MS. The tract consists of 185 acres of two year replanted pine, 46 acres of hardwood Stream-side Management Zones (SMZ) and 2 acres of merchantable pine timber. The property is traversed by Chickasaway Creek, a year-round running stream, across the northeast portion. Access and utilities will require obtaining an easement from an adjoiner. Access and utilities will require obtaining an easement from an adjoiner. Kemper County offers good deer and turkey hunting opportunities.