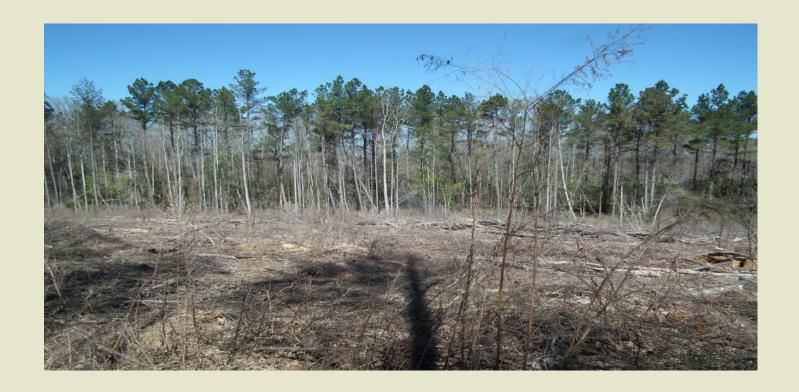

## Chickasaway Creek

237 +/- acres located just east of Hwy. 495 in Kemper County, MS. The tract consists of 185 acres of two year replanted pine, 46 acres of hardwood Stream-side Management Zones (SMZ) and 2 acres of merchantable pine timber. The property is traversed by Chickasaway Creek, a year-round running stream, across the northeast portion. Access and utilities will require obtaining an easement from an adjoiner. Access and utilities will require obtaining an easement from an adjoiner. Kemper County offers good deer and turkey hunting opportunities.