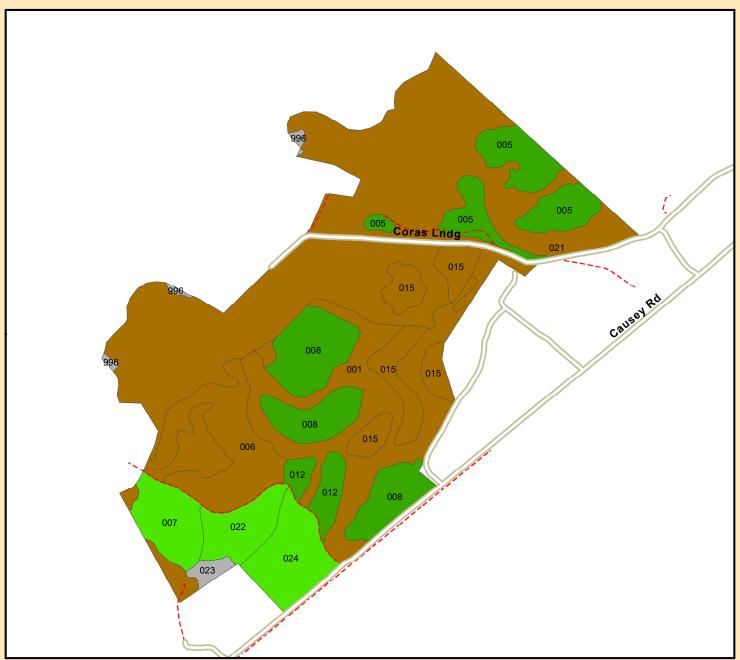

## Map Legend Merch Plantation Natural Pine/Hardwood NonForest Pre-merch Plantation

## ETO-5301 Horry County, SC +/- 291 acres 1/14/2021

| Tract Name | Stand | Gross Acres | Net Acres | <b>Established Year</b> | Cover Type               |
|------------|-------|-------------|-----------|-------------------------|--------------------------|
| ETO-5301   | 001   | 35.12       | 34.73     | 1997                    | Hardwood Non-Convertible |
| ETO-5301   | 005   | 19.65       | 19.31     | 2005                    | Pine Plantation          |
| ETO-5301   | 006   | 20.76       | 20.32     | 1932                    | Hardwood Non-Convertible |
| ETO-5301   | 007   | 9.90        | 9.68      | 2010                    | Pine Plantation          |
| ETO-5301   | 800   | 27.26       | 27.02     | 1998                    | Pine Plantation          |
| ETO-5301   | 012   | 5.98        | 5.74      | 1998                    | Pine Plantation          |
| ETO-5301   | 015   | 17.80       | 17.80     | 1997                    | Hardwood Non-Convertible |
| ETO-5301   | 021   | 129.19      | 126.72    | 1932                    | Hardwood Non-Convertible |
| ETO-5301   | 022   | 8.73        | 8.42      | 2010                    | Pine Plantation          |
| ETO-5301   | 023   | 1.69        | 0.00      | 9998                    | NP - Other               |
| ETO-5301   | 024   | 13.48       | 12.64     | 2010                    | Pine Plantation          |
| ETO-5301   | 996   | 0.98        | 0.00      | 9998                    | NP - Water               |