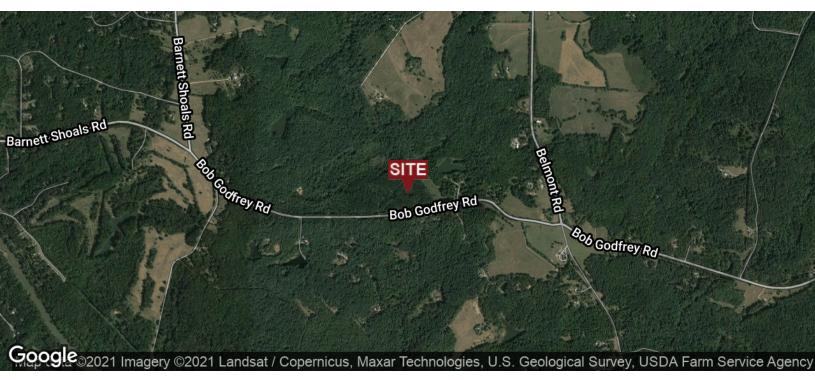

#### **LOCATION OVERVIEW**

The property is located on the north side of Bob Godfrey Road in the southeastern corner of Clarke County. Barnett Shoals Road turns into Bob Godfrey Road which runs east to west along the southern border of Clarke County from Oconee to Oglethorpe County. It is located roughly 10 minutes from downtown Watkinsville or 15 minutes from downtown Athens.

### **AERIAL MAPS**

**GRANT WHITWORTH** 

706.548.9300 grantwhitworth@gmail.com

4555 BOB GODFREY RD, ATHENS, GA 30605