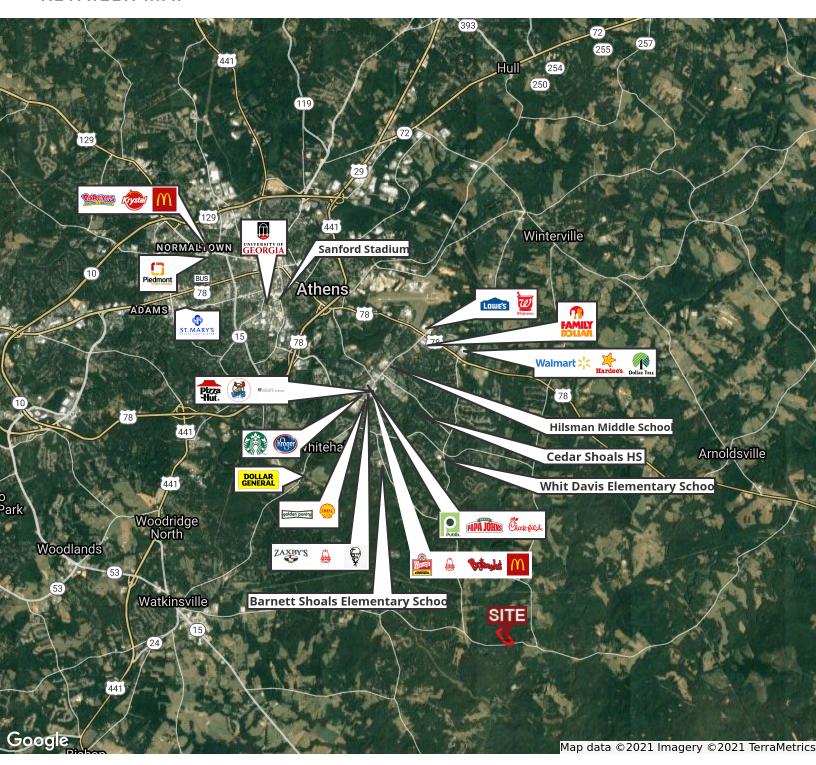

Approx. 10 minutes to Downtown Watkinsville.
- Approx. 15 minutes to Downtown Athens.
- County water is located in Bob Godfrey Rd.

The information contained herein is derived from a variety of sources including the owner, public records and other source Whitworth land Corporation deems to be reliable. Whitworth Land Corporation has no reason to doubt, but does not guarantee the accuracy of this information.

### GRANT WHITWORTH

706.548.9300 grantwhitworth@gmail.com Revised: 2-19-2021

4555 BOB GODFREY RD, ATHENS, GA 30605



### LOCATION MAPS





**GRANT WHITWORTH** 706.548.9300

grantwhitworth@gmail.com

4555 BOB GODFREY RD, ATHENS, GA 30605



### **AERIAL MAPS**



**GRANT WHITWORTH** 

706.548.9300 grantwhitworth@gmail.com

4555 BOB GODFREY RD, ATHENS, GA 30605



### RETAILER MAP



706.548.9300 grantwhitworth@gmail.com







#### **GRANT WHITWORTH**

706.548.9300 grantwhitworth@gmail.com

4555 BOB GODFREY RD, ATHENS, GA 30605





#### **GRANT WHITWORTH**

706.548.9300 grantwhitworth@gmail.com

4555 BOB GODFREY RD, ATHENS, GA 30605



### **DEMOGRAPHICS MAP & REPORT**



| POPULATION           | 1 MILE | 5 MILES | 10 MILES |
|----------------------|--------|---------|----------|
| Total Population     | 329    | 19,105  | 110,245  |
| Average age          | 36.5   | 33.7    | 29.6     |
| Average age (Male)   | 34.7   | 31.9    | 28.8     |
| Average age (Female) | 38.3   | 35.1    | 30.4     |

| HOUSEHOLDS & INCOME | 1 MILE    | 5 MILES   | 10 MILES  |
|---------------------|-----------|-----------|-----------|
| Total households    | 136       | 7,306     | 38,