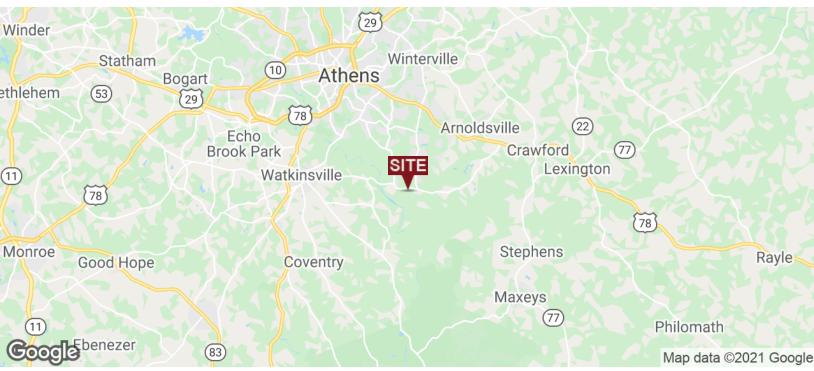

#### **LOCATION OVERVIEW**

The property is located on the north side of Bob Godfrey Road in the southeastern corner of Clarke County. Barnett Shoals Road turns into Bob Godfrey Road which runs east to west along the southern border of Clarke County from Oconee to Oglethorpe County. It is located roughly 10 minutes from downtown Watkinsville or 15 minutes from downtown Athens.

### RETAILER MAP

706.548.9300 grantwhitworth@gmail.com