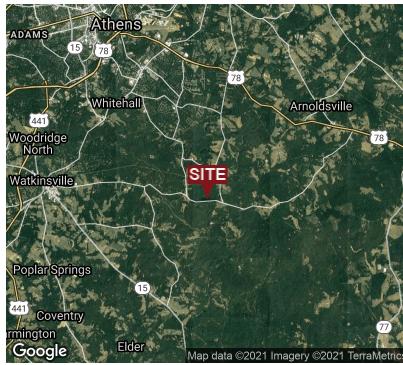

#### **LOCATION OVERVIEW**

The property is located on the north side of Bob Godfrey Road in the southeastern corner of Clarke County. Barnett Shoals Road turns into Bob Godfrey Road which runs east to west along the southern border of Clarke County from Oconee to Oglethorpe County. It is located roughly 10 minutes from downtown Watkinsville or 15 minutes from downtown Athens.

### LOCATION MAPS

**GRANT WHITWORTH** 706.548.9300

grantwhitworth@gmail.com

4555 BOB GODFREY RD, ATHENS, GA 30605