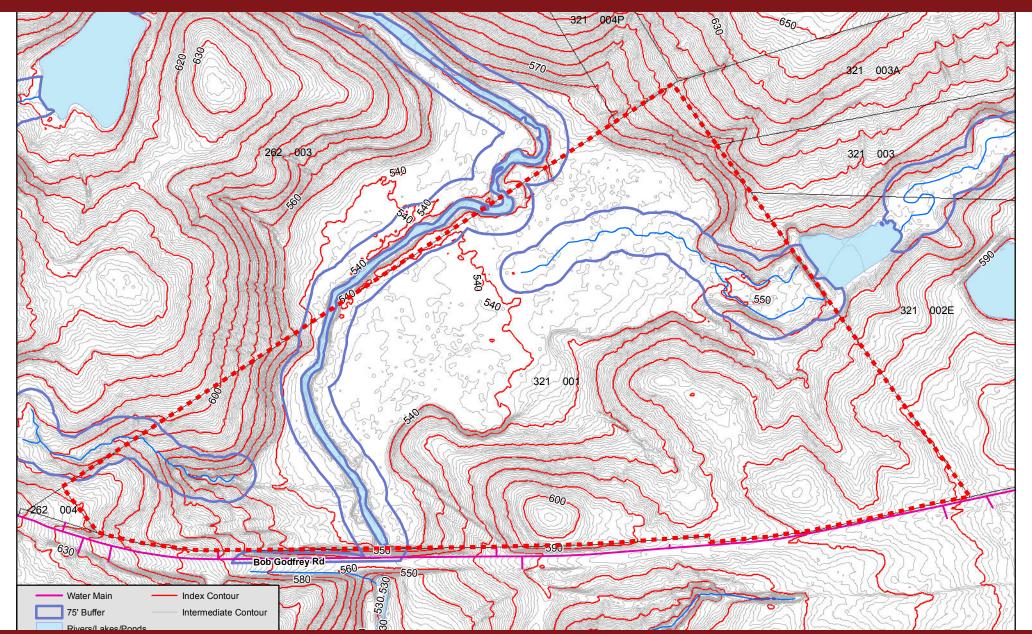

#### **PROPERTY OVERVIEW**

The property consists of 23.28 acres which is mostly wooded with a mix of hard woods and pines. A creek runs through the rear portion of the property. There is roughly 535 ft. of frontage on Bob Godfrey Rd, and there is county water located in Bob Godfrey Rd as well. The property is well suited to build a home within close proximity to Athens and Watkinsville with plenty of land and privacy.