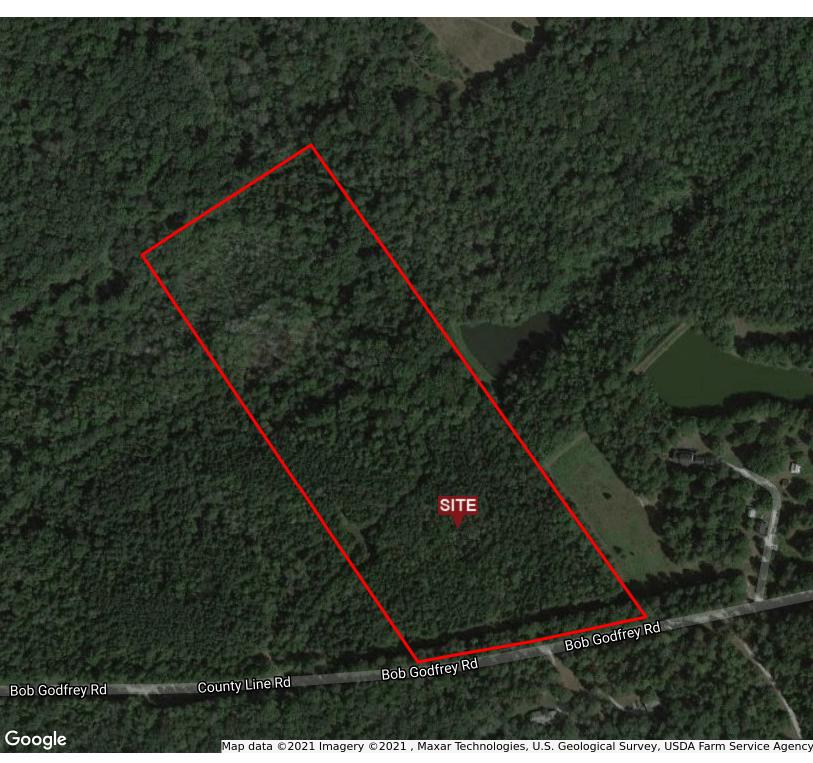

### **AERIAL MAPS**

**GRANT WHITWORTH** 

706.548.9300 grantwhitworth@gmail.com

4555 BOB GODFREY RD, ATHENS, GA 30605

#### **PROPERTY OVERVIEW**

The property consists of 23.28 acres which is mostly wooded with a mix of hard woods and pines. A creek runs through the rear portion of the property. There is roughly 535 ft. of frontage on Bob Godfrey Rd, and there is county water located in Bob Godfrey Rd as well. The property is well suited to build a home within close proximity to Athens and Watkinsville with plenty of land and privacy.

#### **LOCATION OVERVIEW**

The property is located on the north side of Bob Godfrey Road in the southeastern corner of Clarke County. Barnett Shoals Road turns into Bob Godfrey Road which runs east to west along the southern border of Clarke County from Oconee to Oglethorpe County. It is located roughly 10 minutes from downtown Watkinsville or 15 minutes from downtown Athens.