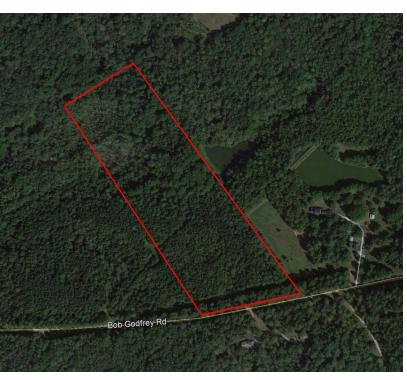

#### **OFFERING SUMMARY**

Sale Price: \$203,700

Price / Acre \$8,750

Lot Size: 23.28 Acres

Lot Frontage: 682.4 ft Bob Godfrey Rd

Zoning: AR

Market: Athens-Clarke County

#### **PROPERTY OVERVIEW**

The property consists of 23.28 acres which is mostly wooded with a mix of hard woods and pines. A creek runs through the rear portion of the property. There is roughly 535 ft. of frontage on Bob Godfrey Rd, and there is county water located in Bob Godfrey Rd as well. The property is well suited to build a home within close proximity to Athens and Watkinsville with plenty of land and privacy.