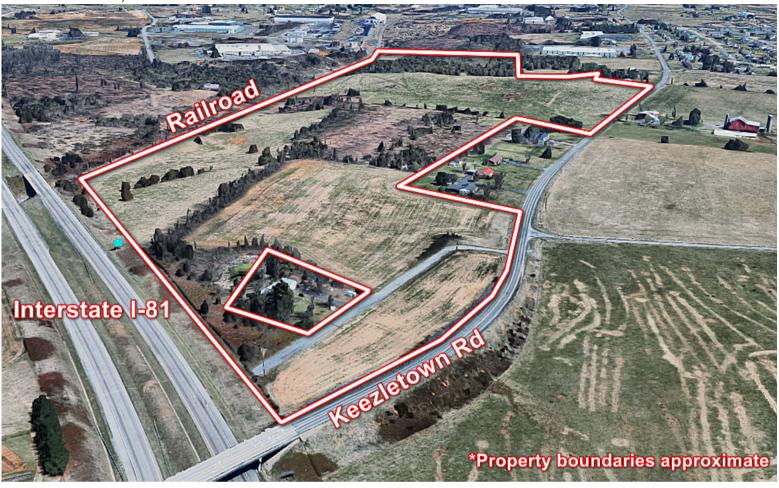

### **PROPERTY OVERVIEW**

Imagine the possibilities on this large industrial, fairly level land in an excellent location. 5 parcels that encompass 75 acres with public water and sewer available. Interstate 81 frontage and easy 3 minutes to I-81 Exit 235 in Weyers Cave. The railroad runs right along the property to allow for manufacturing or distribution. The area is booming with other well established industrial businesses. Call me to discuss the options for your business!