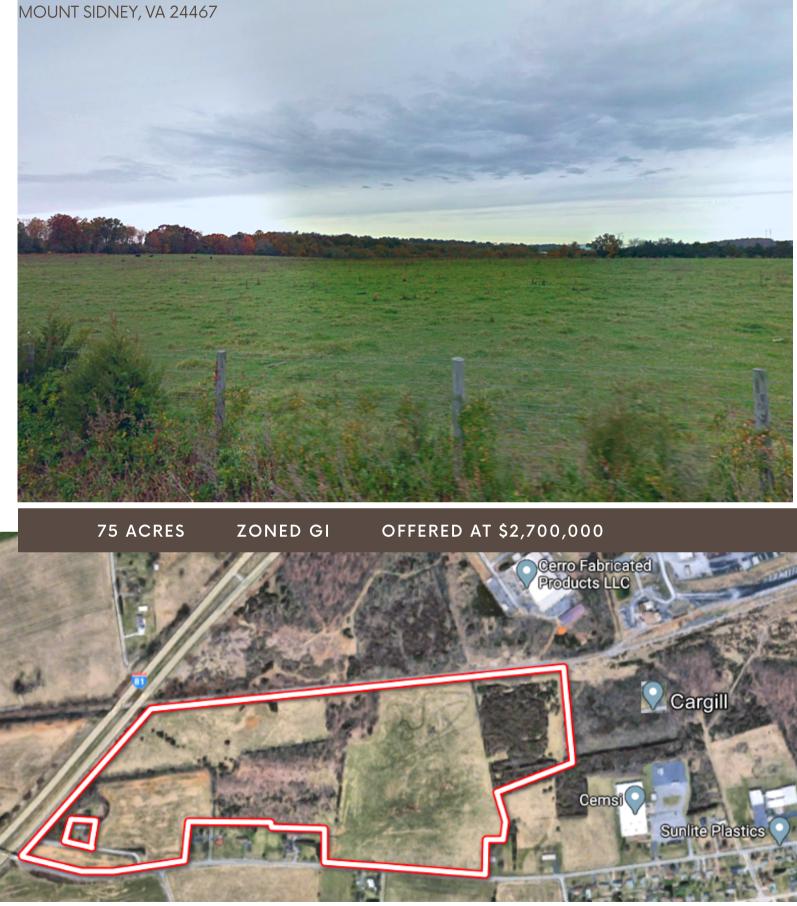

### 75 ACRES ZONED INDUSTRIAL

TBD KEEZLETOWN RD MOUNT SIDNEY, VA 24467

# FOR SALE

75 ACRES

ZONED GI

### OFFERED AT \$2,700,000

### **PROPERTY OVERVIEW**

Imagine the possibilities on this large industrial, fairly level land in an excellent location. 5 parcels that encompass 75 acres with public water and sewer available. Interstate 81 frontage and easy 3 minutes to I-81 Exit 235 in Weyers Cave. The railroad runs right along the property to allow for manufacturing or distribution. The area is booming with other well established industrial businesses. Call me to discuss the options for your business!