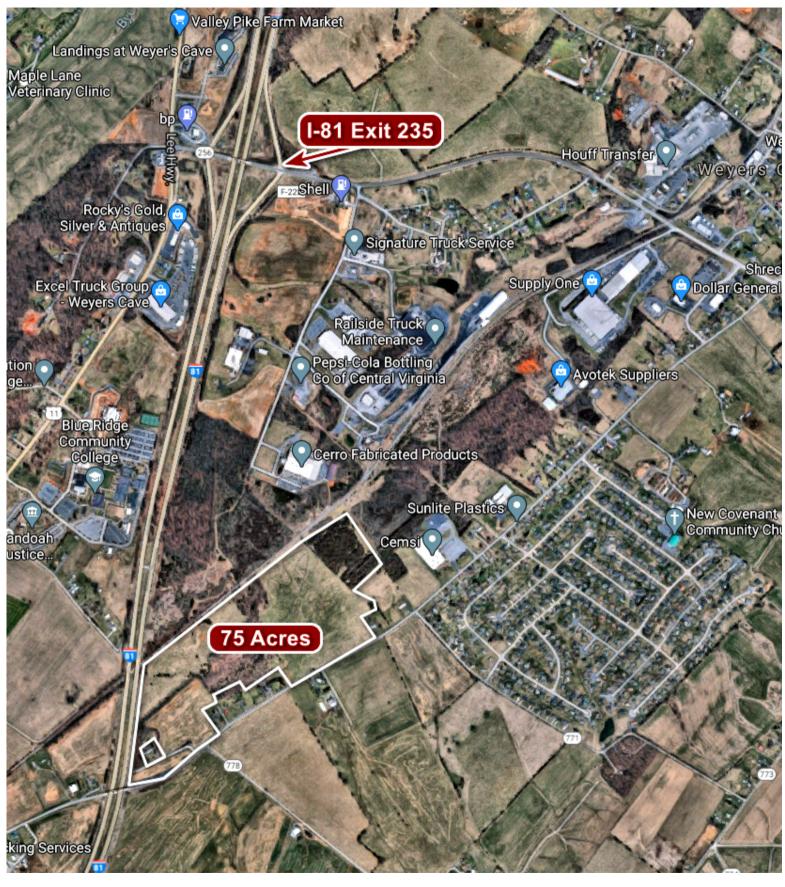

### **PROPERTY OVERVIEW**

Imagine the possibilities on this large industrial, fairly level land in an excellent location. 5 parcels that encompass 75 acres with public water and sewer available. Interstate 81 frontage and easy 3 minutes to I-81 Exit 235 in Weyers Cave. The railroad runs right along the property to allow for manufacturing or distribution. The area is booming with other well established industrial businesses. Call me to discuss the options for your business!