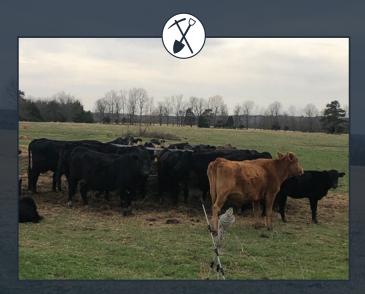

#### Jackson County Arkansas

Acel's Hill Farm is a 210 acre working cattle farm located in Jackson Country Arkansas. The farm's location is quiet and private, yet conveniently located less than 10 miles from Pleasant Plains, and about 30 minutes from Newport. The property has paved road access and rural water. Acel's Hill Farm also offers an excellent location for deer and turkey hunting.

#### **PROPERTY HIGHLIGHTS**

- Working cattle ranch
- Paved road access
- Rural water
- Farm house included on property
- Excellent deer and turkey hunting