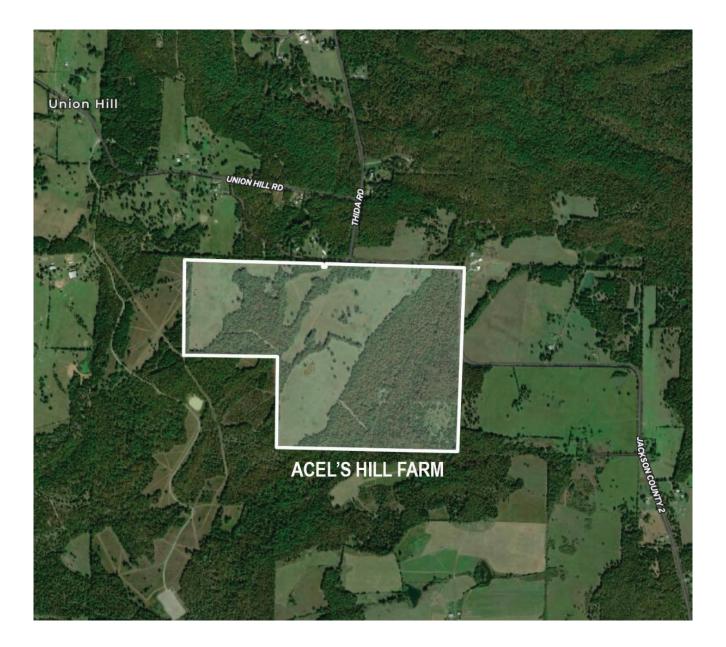

ARM

JACKSON COUNTY, ARKANSAS



#### ACEL'S HILL FARM

#### Jackson County Arkansas

Acel's Hill Farm is a 210 acre working cattle farm located in Jackson Country Arkansas. The farm's location is quiet and private, yet conveniently located less than 10 miles from Pleasant Plains, and about 30 minutes from Newport. The property has paved road access and rural water. Acel's Hill Farm also offers an excellent location for deer and turkey hunting.

Price: \$575,000



#### **PROPERTY HIGHLIGHTS**

- Working cattle ranch
- Paved road access
- Rural water
- Farm house included on property
- Excellent deer and turkey hunting



#### ACEL'S HILL FARM

Jackson County Arkansas



TILLER | 2500 ALEXANDER DRIVE SUITE D | JONESBORO, AR 72401 | 870-243-4040



Jackson County Arkansas

#### AERIAL MAP





Jackson County Arkansas

#### **REGIONAL MAP**



# CONSULTING | REALTY | INVESTMENTS

- EST. 2020 -

## Thanks for your interest in ACEL'S HILL FARM

Let us know if we can answer any questions or if you'd like a property tour.



870.919.5945 BRIANM@TILLERLAND.COM

#### **KELLY PHIPPS**

870.351.2097 KELLYP@TILLERLAND.COM

TILLER | 2500 ALEXANDER DRIVE SUITE D | JONESBORO, AR 72401