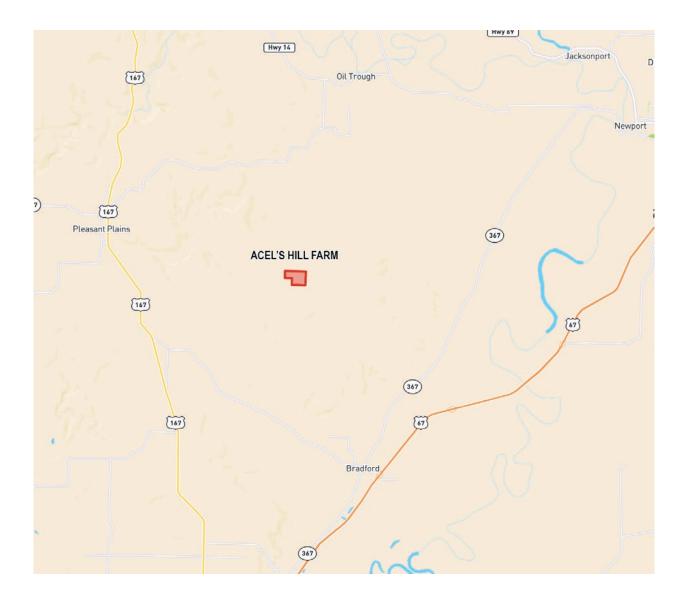

RM

#### Jackson County Arkansas

Acel's Hill Farm is a 210 acre working cattle farm located in Jackson Country Arkansas. The farm's location is quiet and private, yet conveniently located less than 10 miles from Pleasant Plains, and about 30 minutes from Newport. The property has paved road access and rural water. Acel's Hill Farm also offers an excellent location for deer and turkey hunting.

Price: \$575,000



#### **PROPERTY HIGHLIGHTS**

- Working cattle ranch
- Paved road access
- Rural water
- Farm house included on property
- Excellent deer and turkey hunting



#### ACEL'S HILL FARM

Jackson County Arkansas



TILLER | 2500 ALEXANDER DRIVE SUITE D | JONESBORO, AR 72401 | 870-243-4040



Jackson County Arkansas

#### AERIAL MAP





Jackson County Arkansas

#### **REGIONAL MAP**



# CONSULTING | REALTY | INVESTMENTS

- EST. 2020 -

## Thanks for your interest in ACEL'S HILL FARM

Let us know if we can answer any questions or if you'd like a property tour.



870.919.5945 BRIANM@TILLERLAND.COM

#### **KELLY PHIPPS**

870.351.2097 KELLYP@TILLERLAND.COM

TILLER | 2500 ALEXANDER DRIVE SUITE D | JONESBORO, AR 72401