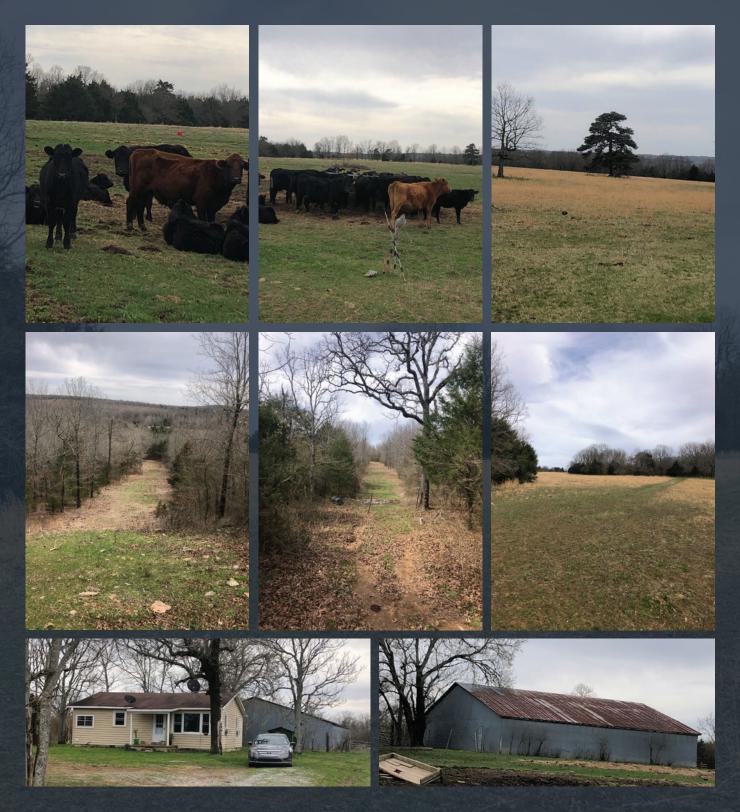

#### Jackson County Arkansas

Acel's Hill Farm is a 210 acre working cattle farm located in Jackson Country Arkansas. The farm's location is quiet and private, yet conveniently located less than 10 miles from Pleasant Plains, and about 30 minutes from Newport. The property has paved road access and rural water. Acel's Hill Farm also offers an excellent location for deer and turkey hunting.

#### **PROPERTY HIGHLIGHTS**

- Working cattle ranch
- Paved road access
- Rural water
- Farm house included on property
- Excellent deer and turkey hunting