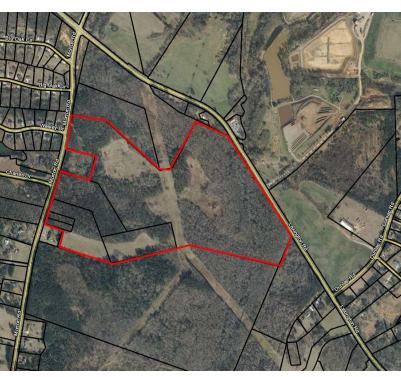

### **OFFERING SUMMARY**

Sale Price: \$964,800

Price / Acre \$7,500

Lot Size: 128.64 Acres

Lot Frontage: 1,793 ft Hwy 78

1,343 ft Morton Rd

Zoning: AR

Market: Athens-Clarke County

#### **PROPERTY OVERVIEW**

The property is being offered as whole tract or can be subdivided Subdivided lots will be priced separately depending on the size and configuration. It's well suited for an equestrian or recreational user or someone who wants to build their dream home on property close to Athens. The topography is rolling and there is roughly 30 acres open pasture, the balance is mostly wooded with a mix of hard woods and pines. Big Creek runs through the property near Hwy 78. There is an extensive network of trails through the property with two wooden bridges crossing Big Creek and a large tree house is located in a beautiful 100 year old oak.

#### **LOCATION OVERVIEW**

The property is located on the East side of Athens-Clarke County off of Morton Road just south of Hwy 78. It has frontage in two locations on Morton Road and roughly 1800 ft of frontage on Hwy 78. Approximately 6 miles from downtown Athens.

#### **PROPERTY HIGHLIGHTS**

- Approx 6 miles from downtown Athens
- Roughly 30 acres of open pasture land
- Extensive network of trails with two wooden bridges crossing Big Creek and a large tree house
- Can be subdivided.