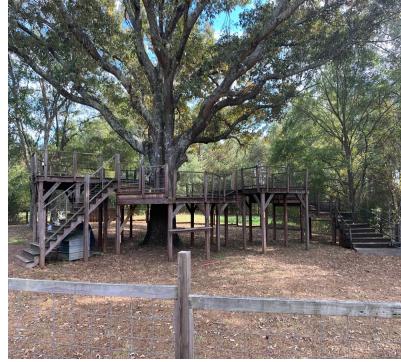

#### **PROPERTY OVERVIEW**

The property is being offered as whole tract or can be subdivided Subdivided lots will be priced separately depending on the size and configuration. It's well suited for an equestrian or recreational user or someone who wants to build their dream home on property close to Athens. The topography is rolling and there is roughly 30 acres open pasture, the balance is mostly wooded with a mix of hard woods and pines. Big Creek runs through the property near Hwy 78. There is an extensive network of trails through the property with two wooden bridges crossing Big Creek and a large tree house is located in a beautiful 100 year old oak.

#### **PROPERTY HIGHLIGHTS**

- Approx 6 miles from downtown Athens
- Roughly 30 acres of open pasture land
- Extensive network of trails with two wooden bridges crossing Big Creek and a large tree house
- Can be subdivided.