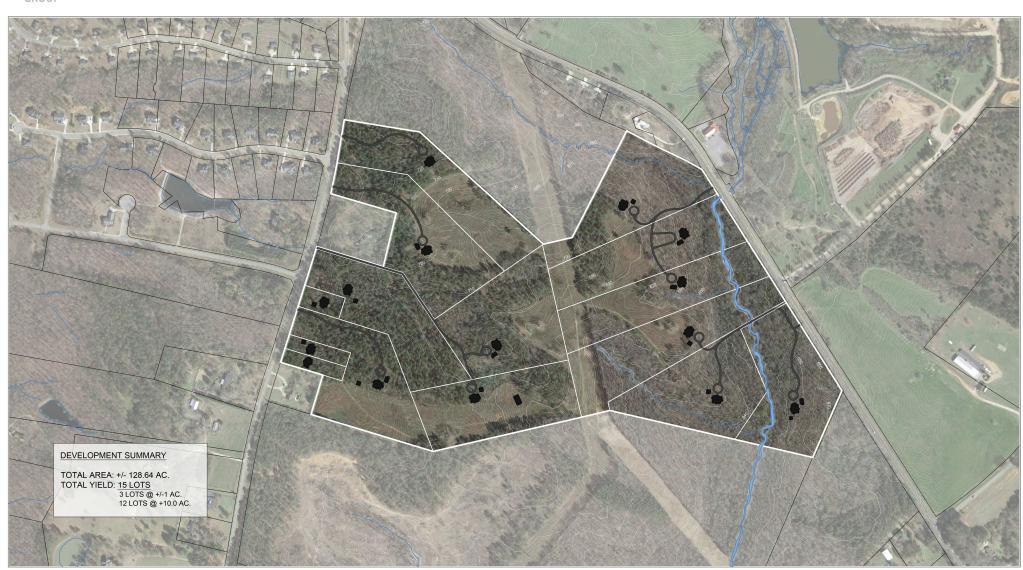

#### **PROPERTY OVERVIEW**

The property is being offered as whole tract or can be subdivided Subdivided lots will be priced separately depending on the size and configuration. It's well suited for an equestrian or recreational user or someone who wants to build their dream home on property close to Athens. The topography is rolling and there is roughly 30 acres open pasture, the balance is mostly wooded with a mix of hard woods and pines. Big Creek runs through the property near Hwy 78. There is an extensive network of trails through the property with two wooden bridges crossing Big Creek and a large tree house is located in a beautiful 100 year old oak.

#### **PROPERTY HIGHLIGHTS**

- Approx 6 miles from downtown Athens
- Roughly 30 acres of open pasture land
- Extensive network of trails with two wooden bridges crossing Big Creek and a large tree house
- Can be subdivided.