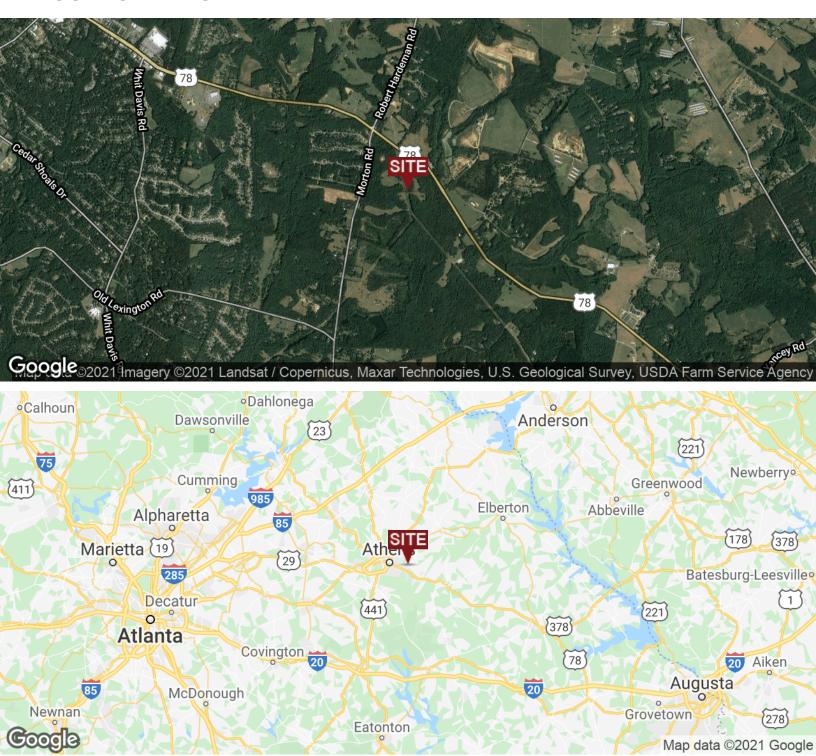

### **LOCATION MAPS**

**GRANT WHITWORTH** 706.548.9300

grantwhitworth@gmail.com

305 MORTON RD, ATHENS, GA 30605

#### **LOCATION OVERVIEW**

The property is located on the East side of Athens-Clarke County off of Morton Road just south of Hwy 78. It has frontage in two locations on Morton Road and roughly 1800 ft of frontage on Hwy 78. Approximately 6 miles from downtown Athens.