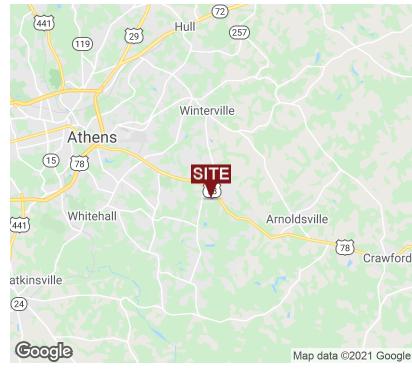

### **LOCATION MAPS**

**GRANT WHITWORTH** 706.548.9300

grantwhitworth@gmail.com

305 MORTON RD, ATHENS, GA 30605

#### **LOCATION OVERVIEW**

The property is located on the East side of Athens-Clarke County off of Morton Road just south of Hwy 78. It has frontage in two locations on Morton Road and roughly 1800 ft of frontage on Hwy 78. Approximately 6 miles from downtown Athens.