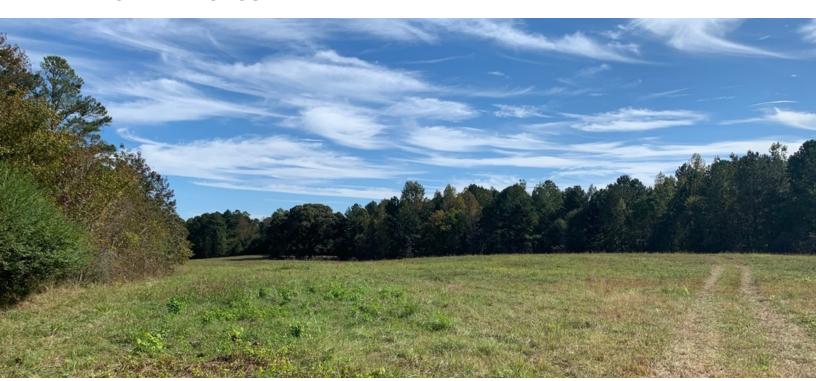

#### **PROPERTY OVERVIEW**

The property is being offered as whole tract or can be subdivided Subdivided lots will be priced separately depending on the size and configuration. It's well suited for an equestrian or recreational user or someone who wants to build their dream home on property close to Athens. The topography is rolling and there is roughly 30 acres open pasture, the balance is mostly wooded with a mix of hard woods and pines. Big Creek runs through the property near Hwy 78. There is an extensive network of trails through the property with two wooden bridges crossing Big Creek and a large tree house is located in a beautiful 100 year old oak.

#### **PROPERTY HIGHLIGHTS**

- Approx 6 miles from downtown Athens
- Roughly 30 acres of open pasture land
- Extensive network of trails with two wooden bridges crossing Big Creek and a large tree house
- Can be subdivided.