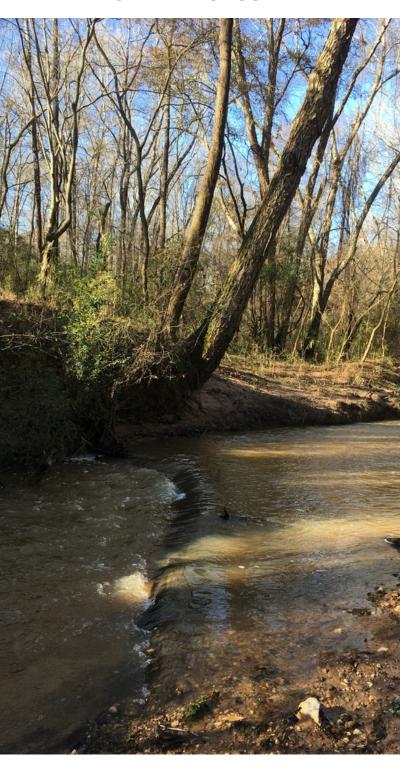

#### **PROPERTY OVERVIEW**

The property is being offered as whole tract or can be subdivided Subdivided lots will be priced separately depending on the size and configuration. It's well suited for an equestrian or recreational user or someone who wants to build their dream home on property close to Athens. The topography is rolling and there is roughly 30 acres open pasture, the balance is mostly wooded with a mix of hard woods and pines. Big Creek runs through the property near Hwy 78. There is an extensive network of trails through the property with two wooden bridges crossing Big Creek and a large tree house is located in a beautiful 100 year old oak.

#### **PROPERTY HIGHLIGHTS**

- Approx 6 miles from downtown Athens
- Roughly 30 acres of open pasture land
- Extensive network of trails with two wooden bridges crossing Big Creek and a large tree house
- Can be subdivided.