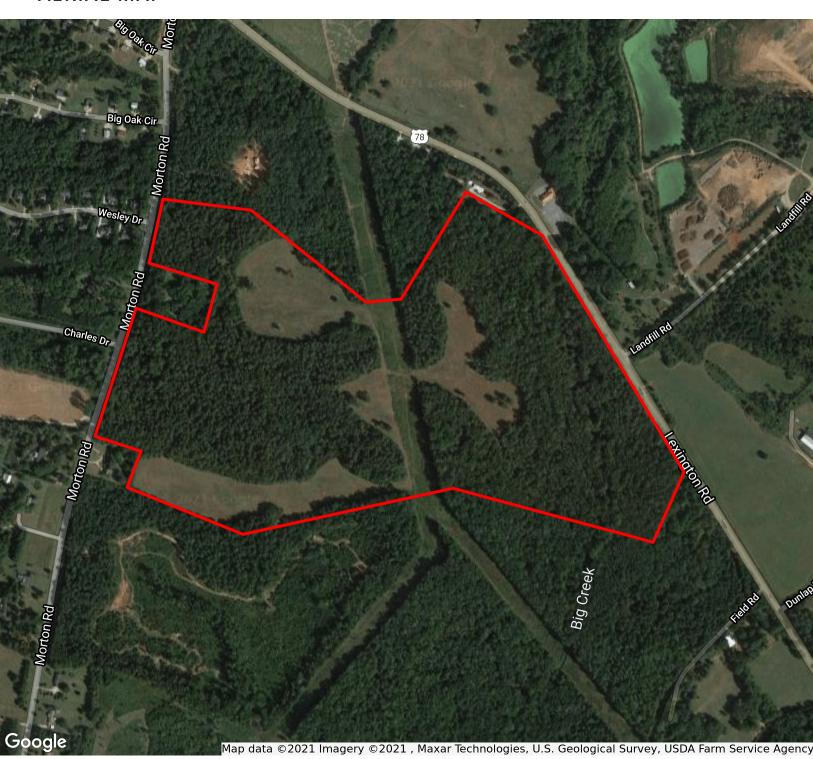

## **AERIAL MAP**

706.548.9300 grantwhitworth@gmail.com

305 MORTON RD, ATHENS, GA 30605

#### **PROPERTY OVERVIEW**

The property is being offered as whole tract or can be subdivided Subdivided lots will be priced separately depending on the size and configuration. It's well suited for an equestrian or recreational user or someone who wants to build their dream home on property close to Athens. The topography is rolling and there is roughly 30 acres open pasture, the balance is mostly wooded with a mix of hard woods and pines. Big Creek runs through the property near Hwy 78. There is an extensive network of trails through the property with two wooden bridges crossing Big Creek and a large tree house is located in a beautiful 100 year old oak.

#### **LOCATION OVERVIEW**

The property is located on the East side of Athens-Clarke County off of Morton Road just south of Hwy 78. It has frontage in two locations on Morton Road and roughly 1800 ft of frontage on Hwy 78. Approximately 6 miles from downtown Athens.

#### **PROPERTY HIGHLIGHTS**

- Approx 6 miles from downtown Athens
- Roughly 30 acres of open pasture land
- Extensive network of trails with two wooden bridges crossing Big Creek and a large tree house
- Can be subdivided.