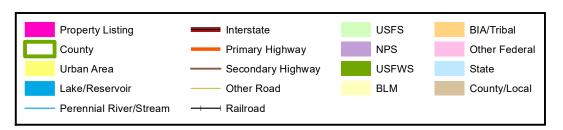

## Sharewater - Photo Map Parcel # 41039Hb0120

Lane County, OR - approx. 79.0 acres +/-