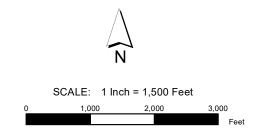

Sharewater - Parcel Map
Parcel # 41039Hb0120
Lane County, OR - approx. 79.0 acres +/-