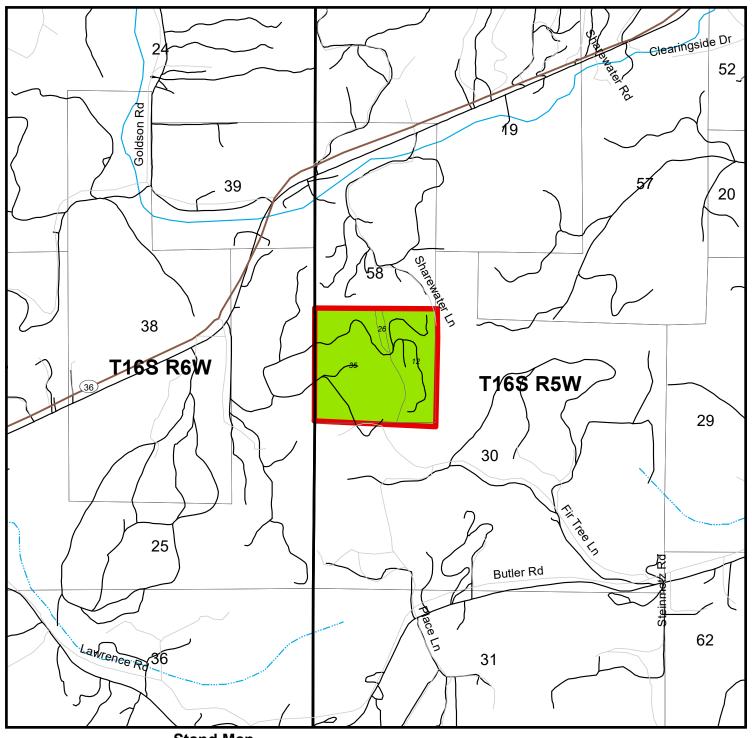

## **Stand Map Sharewater** Parcel # 41039Hb0120 Lane County, OR - approx. 79.0 acres +/-

|     |        | 7     |       |
|-----|--------|-------|-------|
| LE: | 1 Inch | 1,50  | 00 Fe |
| 70/ | ,      | 1 400 | 0.40  |

| Stand #         Cover Type         Age         Acres           3         Douglas Fir         14         0.1           12         Douglas Fir         8         27.8           26         Douglas Fir         64         1.7           35         Douglas Fir         14         49.4 |
|--------------------------------------------------------------------------------------------------------------------------------------------------------------------------------------------------------------------------------------------------------------------------------------|
| 12 Douglas Fir 8 27.8<br>26 Douglas Fir 64 1.7                                                                                                                                                                                                                                       |
| 26 Douglas Fir 64 1.7                                                                                                                                                                                                                                                                |
| •                                                                                                                                                                                                                                                                                    |
| 35 Douglas Fir 14 49.4                                                                                                                                                                                                                                                               |
|                                                                                                                                                                                                                                                                                      |
|                                                                                                                                                                                                                                                                                      |
|                                                                                                                                                                                                                                                                                      |
|                                                                                                                                                                                                                                                                                      |
|                                                                                                                                                                                                                                                                                      |
|                                                                                                                                                                                                                                                                                      |
|                                                                                                                                                                                                                                                                                      |
|                                                                                                                                                                                                                                                                                      |
|                                                                                                                                                                                                                                                                                      |
|                                                                                                                                                                                                                                                                                      |
|                                                                                                                                                                                                                                                                                      |
| Smaller stands have been excluded to fit in the allowable space                                                                                                                                                                                                                      |