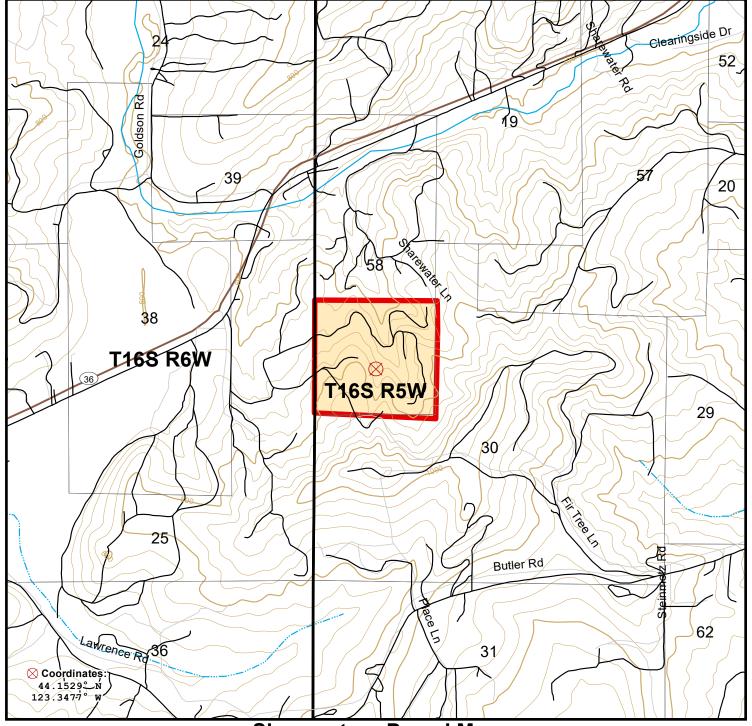

## Sharewater - Location Map Parcel # 41039Hb0120

Lane County, OR - approx. 79.0 acres +/-