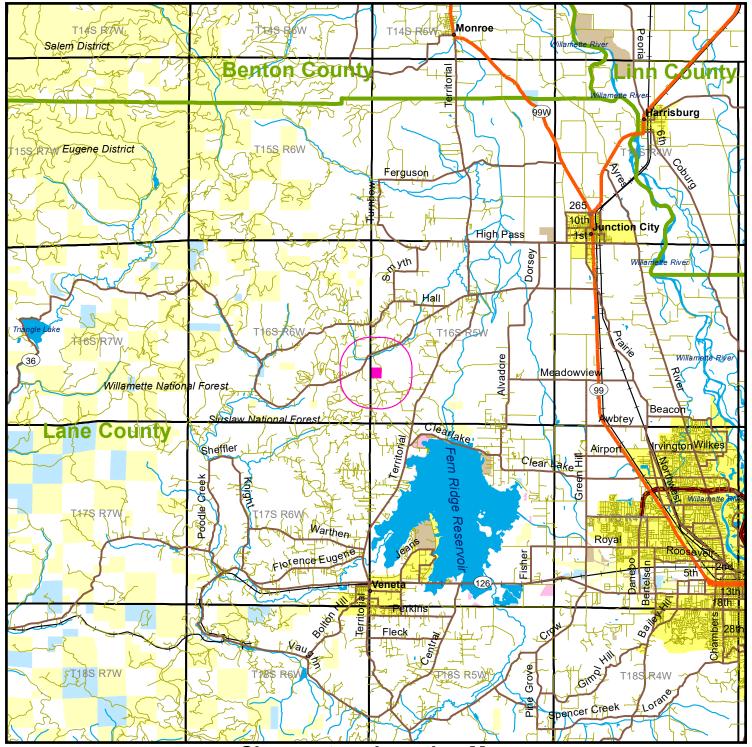

## Sharewater - Location Map Parcel # 41039Hb0120

Lane County, OR - approx. 79.0 acres +/-