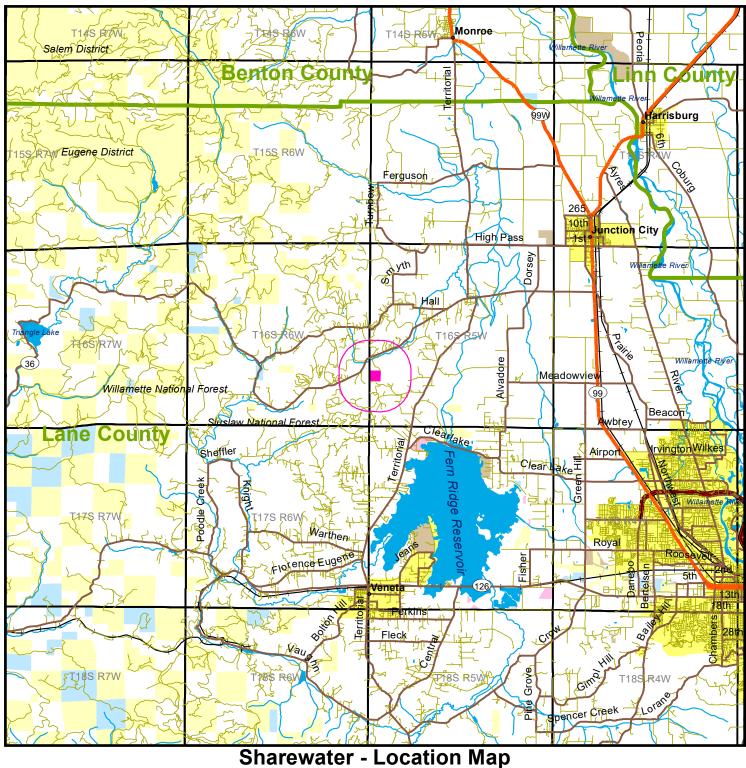

Sharewater - Location Map Parcel # 41039Hb0120 Lane County, OR - approx. 79.0 acres +/-

The property depicted on this map has not been surveyed. The acreage is an estimate based upon GIS data. The volume information in this report is based on current information in the seller's inventory system. The information is subject to change due to harvest activities and/or updates resulting from routine maintenance of the inventory system. Neither the owner nor its officers, directors, employees or agents represent or warrant the accuracy or completeness of the ownership acreage, the cover type acreage, timber inventory species, grade or volumes, legal or practical access to the property, or operability.