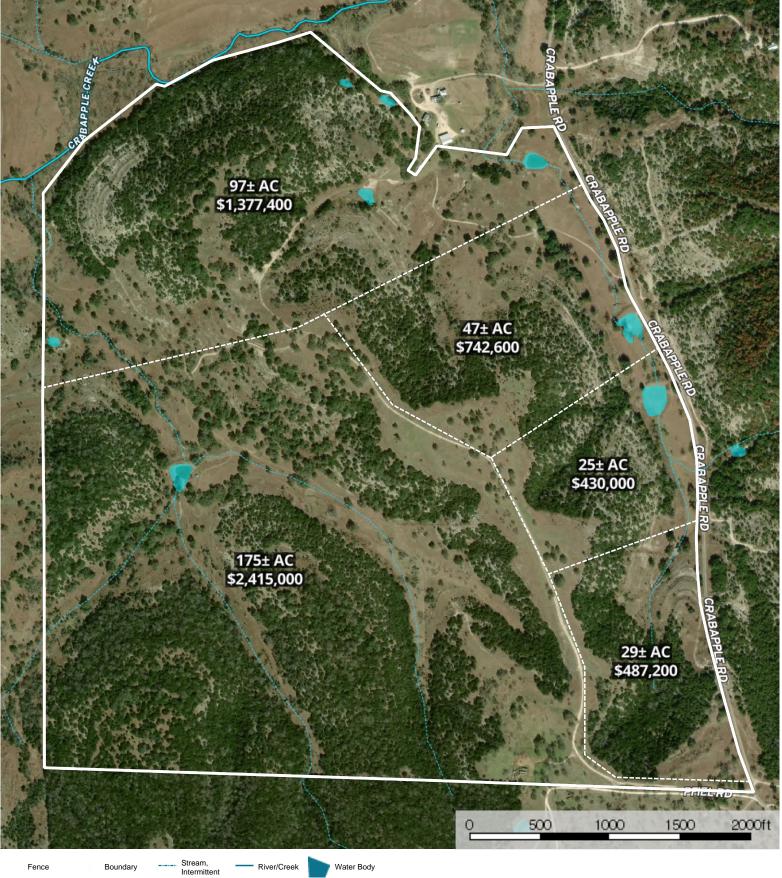

Pfeil Ranch Kendall County, Texas, 370 AC +/-

## 1 8 🛧 3 6 Realty group

Fence Boundary

290

urg

16

Government Canyon State Natural Area

Kendall County, Texas, 370 AC +/-