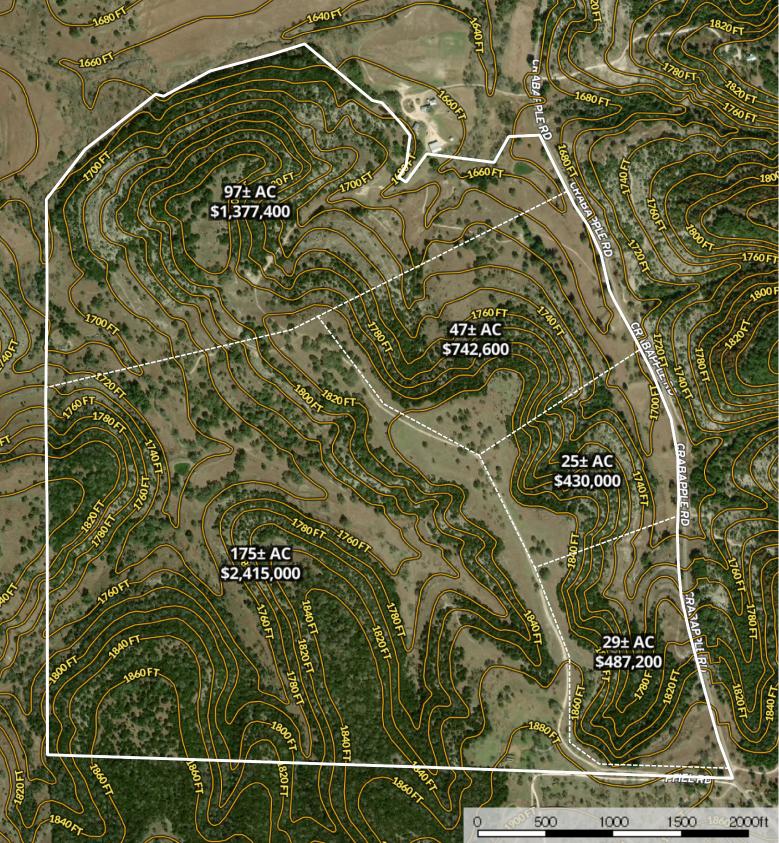

## 1 8 🛧 3 6 Realty group

Fence Boundary

290

urg

16

Government Canyon State Natural Area

Kendall County, Texas, 370 AC +/-