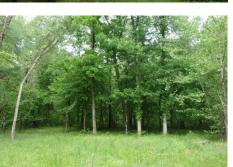

## 88.3+/- Acres Little Cedar Creek Road Winnsboro, SC 29180

\$255,628.50 (\$2,850/Acre)

88.3 acres located on Little Cedar Creek Road, with frontage on Little Cedar Creek. Little Cedar Creek is a bold creek running parrallel with the western boundary and adjoins part of Chappel Branch at a fork towards the rear of the property. The proximity to Columbia and Hwy 321 / I-20 (Hwy 321/Columbia Rd Exit) makes this a very convenient tract to visit for hunting excursions or to build a permanent residence. There is an excellent homesite along a ridge a few hundred feet deep into the property, it may offer privacy from road visibility while also offering a backdrop overlooking Little Cedar Creek. A decent trail system connecting established food plots is already in place. This property would be perfect for someone looking to live on a on-site and also use the tract recreationally. The creeks, vegatation, and mixture of oaks offer an ideal natural habitat for a variety of wildlife, especially deer and turkey.