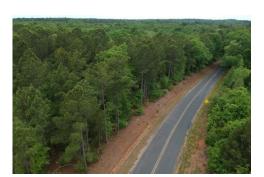

## 88.3+/- Acres Little Cedar Creek Road Winnsboro, SC 29180

\$255,628.50 (\$2,850/Acre)

88.3 acres located on Little Cedar Creek Road, with frontage on Little Cedar Creek. Little Cedar Creek is a bold creek running parrallel with the western boundary and adjoins part of Chappel Branch at a fork towards the rear of the property. The proximity to Columbia and Hwy 321 / I-20 (Hwy 321/Columbia Rd Exit) makes this a very convenient tract to visit for hunting excursions or to build a permanent residence. There is an excellent homesite along a ridge a few hundred feet deep into the property, it may offer privacy from road visibility while also offering a backdrop overlooking Little Cedar Creek. A decent trail system connecting established food plots is already in place. This property would be perfect for someone looking to live on a on-site and also use the tract recreationally. The creeks, vegatation, and mixture of oaks offer an ideal natural habitat for a variety of wildlife, especially deer and turkey.