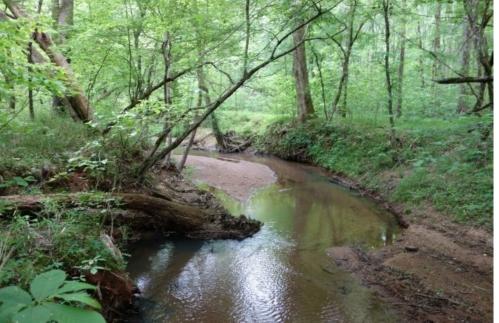

## 88.3+/- Acres Little Cedar Creek Road Winnsboro, SC 29180

\$255,628.50 (\$2,850/Acre)

88.3 acres located on Little Cedar Creek Road, with frontage on Little Cedar Creek. Little Cedar Creek is a bold creek running parrallel with the western boundary and adjoins part of Chappel Branch at a fork towards the rear of the property. The proximity to Columbia and Hwy 321 / I-20 (Hwy 321/Columbia Rd Exit) makes this a very convenient tract to visit for hunting excursions or to build a permanent residence. There is an excellent homesite along a ridge a few hundred feet deep into the property, it may offer privacy from road visibility while also offering a backdrop overlooking Little Cedar Creek. A decent trail system connecting established food plots is already in place. This property would be perfect for someone looking to live on a on-site and also use the tract recreationally. The creeks, vegatation, and mixture of oaks offer an ideal natural habitat for a variety of wildlife, especially deer and turkey.