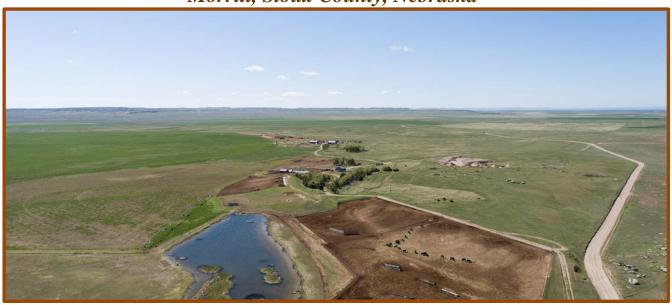

# TIGHE RANCH OPTION 1

Morrill, Sioux County, Nebraska

Listing Price: \$1,900,000 Address: 1770 Henry Rd Location: Morrill, NE **Zoning:** Agriculture **Size:**1,785± deeded acres

Taxes 2020: TBD

Property Features: The Tighe Ranch Option 1 is a contiguous 1,785± acre ranch located approximately 12 miles north and eight miles east of Torrington, Wyoming. Of the 1,785± total deeded acres, there are 159± pivot-irrigated acres, 80± deeded acres of CRP, 280± deeded acres of dryland hay, with the balance of the property being 1,266± acres of native grass pasture. Two pivots receive water via an irrigation well and Sheep Creek water right which irrigate the 159± acres that have 65± acres planted to alfalfa, 63± acres planted to oats, 31± acres planted to Triticale. After harvest, the 31± acres currently planted to Triticale will be planted to Sudan grass for winter grazing. The topography of the property features heavily-sodded grass pastures with rolling hills and buttes that provide ample protection for livestock and wildlife. The ranch has excellent habitat for several species of wildlife including deer and antelope and offers a hunting cabin in which the owners currently use to accommodate hunters. There are six wells that provide water throughout the ranch with three of those wells being solar to increase efficiency. The property headquarters includes two modular homes built in 2013, two 48'x60' metal shops, one of which features a concrete floor, heat provided by a wood-burning stove, and office/bathroom. The livestock improvements include a feedlot with 900 feet of fence-line bunks, additional pens, load out and more. This outstanding grass ranch with hunting opportunity is just minutes from Torrington with year-round access.