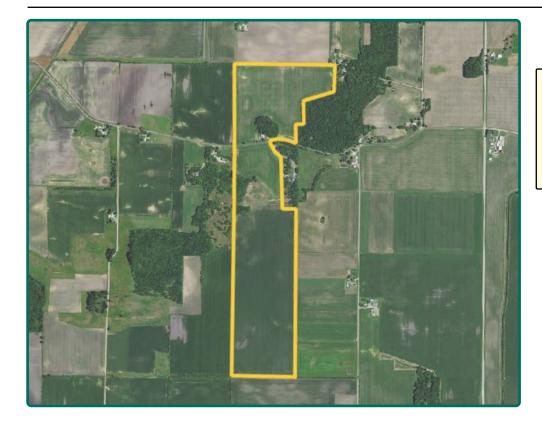

# **Aerial Photo**

201.83 Acres, m/l

| FSA/Eff. Crop Acres | s: 178.45   |
|---------------------|-------------|
| Corn Base Acres:    | 99.40       |
| Bean Base Acres:    | 79.00       |
| Soil Productivity:  | 129.90 P.I. |

### Property Information 201.83 Acres, m/l