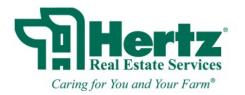

# **Aerial Photo**

201.83 Acres, m/l

| FSA/Eff. Crop Acres | s: 178.45   |
|---------------------|-------------|
| Corn Base Acres:    | 99.40       |
| Bean Base Acres:    | 79.00       |
| Soil Productivity:  | 129.90 P.I. |