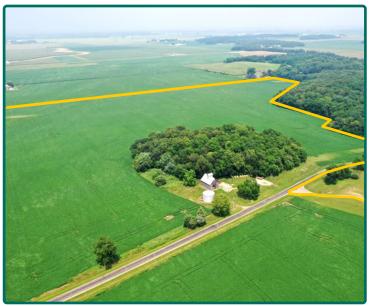

# **Aerial Photo**

201.83 Acres, m/l

| FSA/Eff. Crop Acres | s: 178.45   |
|---------------------|-------------|
| Corn Base Acres:    | 99.40       |
| Bean Base Acres:    | 79.00       |
| Soil Productivity:  | 129.90 P.I. |

#### SE Looking NW

Looking NE