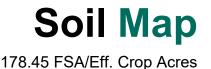

#### **Soil Types/Productivity**

Main soil types are Drummer, Joyce, Prophetstown and Waukegan. Productivity Index (PI) on the FSA/Eff. Crop acres is 129.90. See soil map for details

# **Aerial Photo**

201.83 Acres, m/l

| FSA/Eff. Crop Acres | s: 178.45   |
|---------------------|-------------|
| Corn Base Acres:    | 99.40       |
| Bean Base Acres:    | 79.00       |
| Soil Productivity:  | 129.90 P.I. |

#### **FSA Data**

Farm Number 8182, Tract 9539 FSA/Eff. Crop Acres: 178.45 Corn Base Acres: 99.40 Corn PLC Yield: 172 Bu. Bean Base Acres: 79 Bean PLC Yield: 47 Bu.