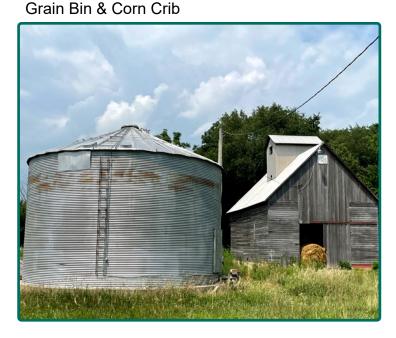

#### **Buildings/Improvements**

There is a 30' diameter, 10,000 bushel grain bin on this property as well as a corn crib.