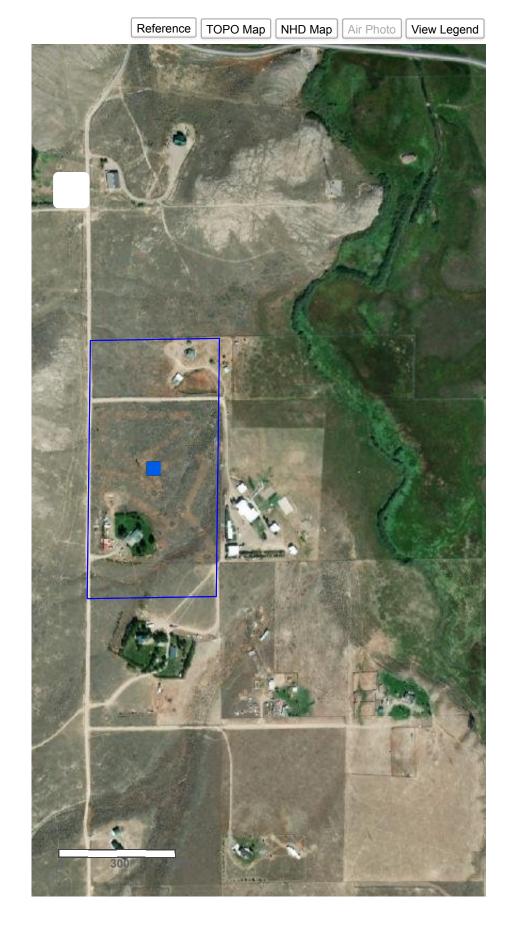

## Note:

Contact DNRC if you have any questions or if the mapped information appears incorrect.

The points of diversion (PODs) and places of use (POUs) are derived from water right legal land descriptions. PODs are placed at the center of their legal land description, not at their true geographic location. POUs are drawn as polygons of the entire legal land description.