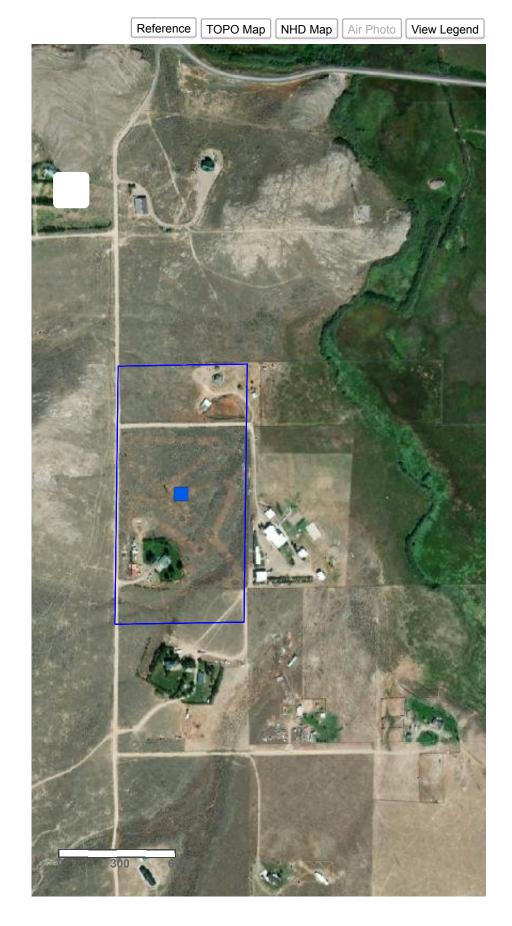

## Legend ✓ Diversion Count: Surface water diversion. Ground water diversion. Adjacent Diversions Surface water diversion. Ground water diversion. ✓ Place of Use Legal Land Descriptions Adjacent POUs Cadastral PLSS Detail

## Note:

Contact DNRC if you have any questions or if the mapped information appears incorrect.

The points of diversion (PODs) and places of use (POUs) are derived from water right legal land descriptions. PODs are placed at the center of their legal land description, not at their true geographic location. POUs are drawn as polygons of the entire legal land description.