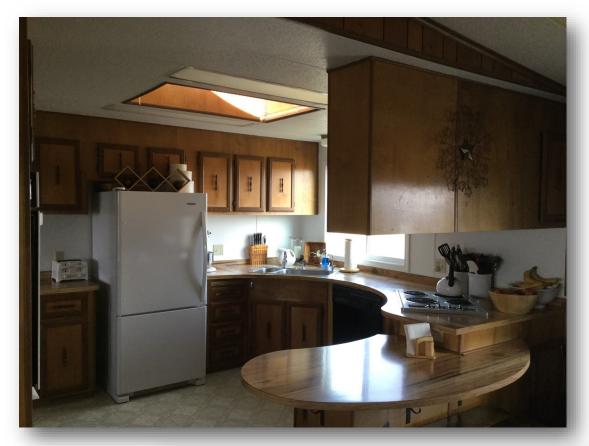

IMPROVEMENTS: 1981 doublewide manufactured home, 1,512 sq. ft. with three bedrooms, two baths, and a nice kitchen with many cupboards and breakfast bar. The dining room is separate and right off of the kitchen, and the living room is spacious and open. The laundry room / mud room has an exit out the back door. This is a beautifully maintained home with a metal roof and nice heat pump for cooling and heating. The electric furnace helps when it gets very cold in the winter. The owners put new windows and new outside doors in the house. It is set up on a concrete slab with a block skirting. The oven is new and is built in, the range is a cooktop, and the dishwasher is built in. The refrigerator stays, also. In addition, there is a nice 2,580 sq. ft. building for parking or storage or can be a shop. The roof and the two sides are metal and the ends are open. The floor has cinders on it. Attached on the east side is an enclosed room which is 300 sq. ft. There are two other sheds, one is the pump house, and the other is a newer 8x12 storage shed with a floor in it.