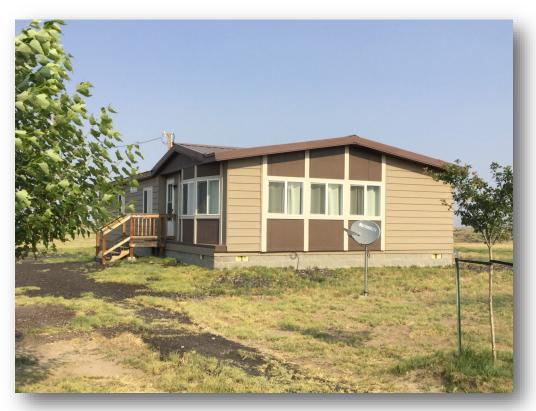

64347 HARNEY AVE CRANE, OR

**20 ACRES** 

1981 DOUBLEWIDE

**LARGE SHED** 

**GOOD ACCESS** 

CRANE SCHOOL
DISTRICT

GREAT VIEWS OF THE MOUNTAINS

\$230,000.00

IMPROVEMENTS: 1981 doublewide manufactured home, 1,512 sq. ft. with three bedrooms, two baths, and a nice kitchen with many cupboards and breakfast bar. The dining room is separate and right off of the kitchen, and the living room is spacious and open. The laundry room / mud room has an exit out the back door. This is a beautifully maintained home with a metal roof and nice heat pump for cooling and heating. The electric furnace helps when it gets very cold in the winter. The owners put new windows and new outside doors in the house. It is set up on a concrete slab with a block skirting. The oven is new and is built in, the range is a cooktop, and the dishwasher is built in. The refrigerator stays, also. In addition, there is a nice 2,580 sq. ft. building for parking or storage or can be a shop. The roof and the two sides are metal and the ends are open. The floor has cinders on it. Attached on the east side is an enclosed room which is 300 sq. ft. There are two other sheds, one is the pump house, and the other is a newer 8x12 storage shed with a floor in it.