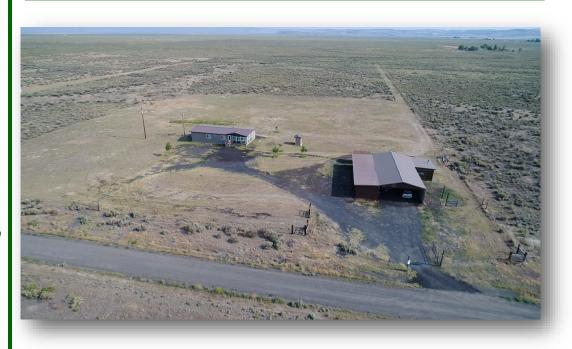

<u>PROPERTY:</u> There are 20 acres in this tax lot, and it is sagebrush land except where it is cleared around the improvements. It is fenced on three sides, with the west side not fenced. Lane 13 is the access and it is a legal access but not maintained by the county. The people living on the lane share in the road maintenance.

IMPROVEMENTS: 1981 doublewide manufactured home, 1,512 sq. ft. with three bedrooms, two baths, and a nice kitchen with many cupboards and breakfast bar. The dining room is separate and right off of the kitchen, and the living room is spacious and open. The laundry room / mud room has an exit out the back door. This is a beautifully maintained home with a metal roof and nice heat pump for cooling and heating. The electric furnace helps when it gets very cold in the winter. The owners put new windows and new outside doors in the house. It is set up on a concrete slab with a block skirting. The oven is new and is built in, the range is a cooktop, and the dishwasher is built in. The refrigerator stays, also. In addition, there is a nice 2,580 sq. ft. building for parking or storage or can be a shop. The roof and the two sides are metal and the ends are open. The floor has cinders on it. Attached on the east side is an enclosed room which is 300 sq. ft. There are two other sheds, one is the pump house, and the other is a newer 8x12 storage shed with a floor in it.