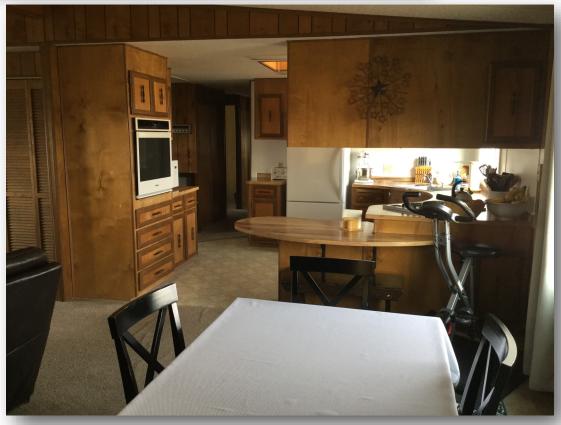

IMPROVEMENTS: 1981 doublewide manufactured home, 1,512 sq. ft. with three bedrooms, two baths, and a nice kitchen with many cupboards and breakfast bar. The dining room is separate and right off of the kitchen, and the living room is spacious and open. The laundry room / mud room has an exit out the back door. This is a beautifully maintained home with a metal roof and nice heat pump for cooling and heating. The electric furnace helps when it gets very cold in the winter. The owners put new windows and new outside doors in the house. It is set up on a concrete slab with a block skirting. The oven is new and is built in, the range is a cooktop, and the dishwasher is built in. The refrigerator stays, also. In addition, there is a nice 2,580 sq. ft. building for parking or storage or can be a shop. The roof and the two sides are metal and the ends are open. The floor has cinders on it. Attached on the east side is an enclosed room which is 300 sq. ft. There are two other sheds, one is the pump house, and the other is a newer 8x12 storage shed with a floor in it.