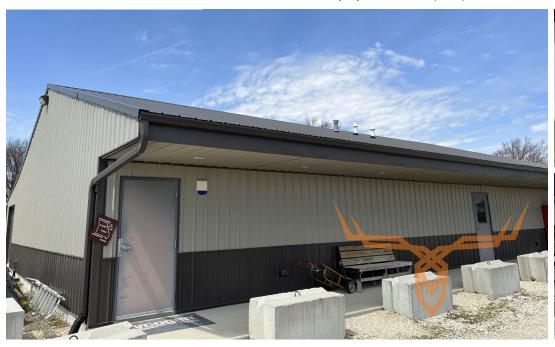

#### **PROPERTY HIGHLIGHTS:**

- One Stop
- 64x46 metal building built in 2016
- 2 separate heating systems
- One bathroom with no shower and one toilet and sink in storage area
- Macon county electric, water, and

## PROPERTY DESCRIPTION:

Leonard Missouri One Stop for Sale. This 3± acre property is located on Hwy H in Leonard and can be used for either a commercial business or residential property. The building was built in 2016 and is split into 2 different store fronts with each having their own heating systems.