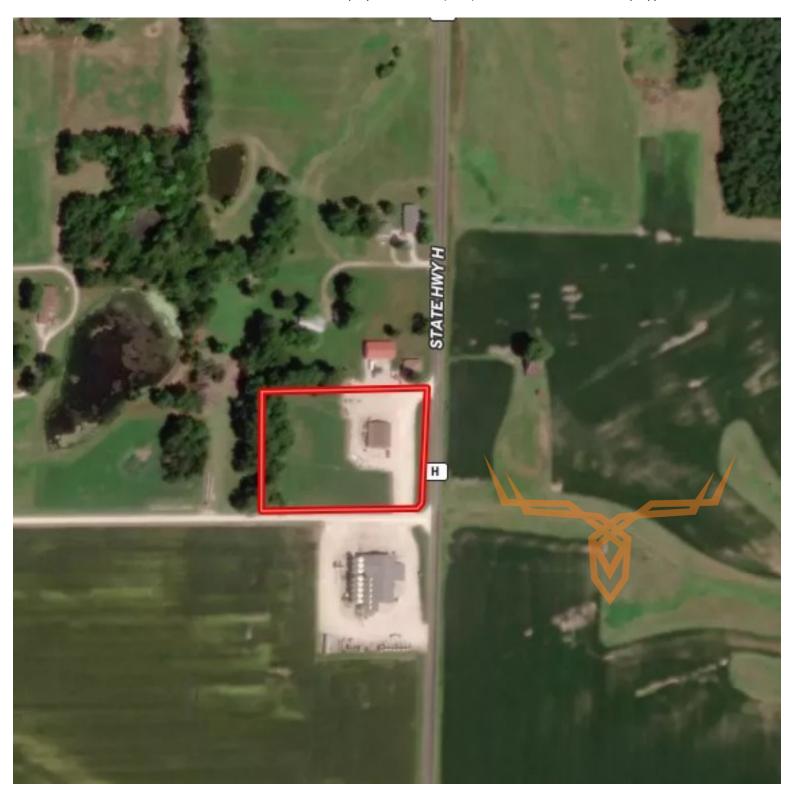

### **PROPERTY ADDRESS:**

453 Hwy H Leonard, MO 63451

### sewer

- 3± acres
- Use can be for residential or commercial

## PROPERTY DESCRIPTION:

Leonard Missouri One Stop for Sale. This 3± acre property is located on Hwy H in Leonard and can be used for either a commercial business or residential property. The building was built in 2016 and is split into 2 different store fronts with each having their own heating systems.