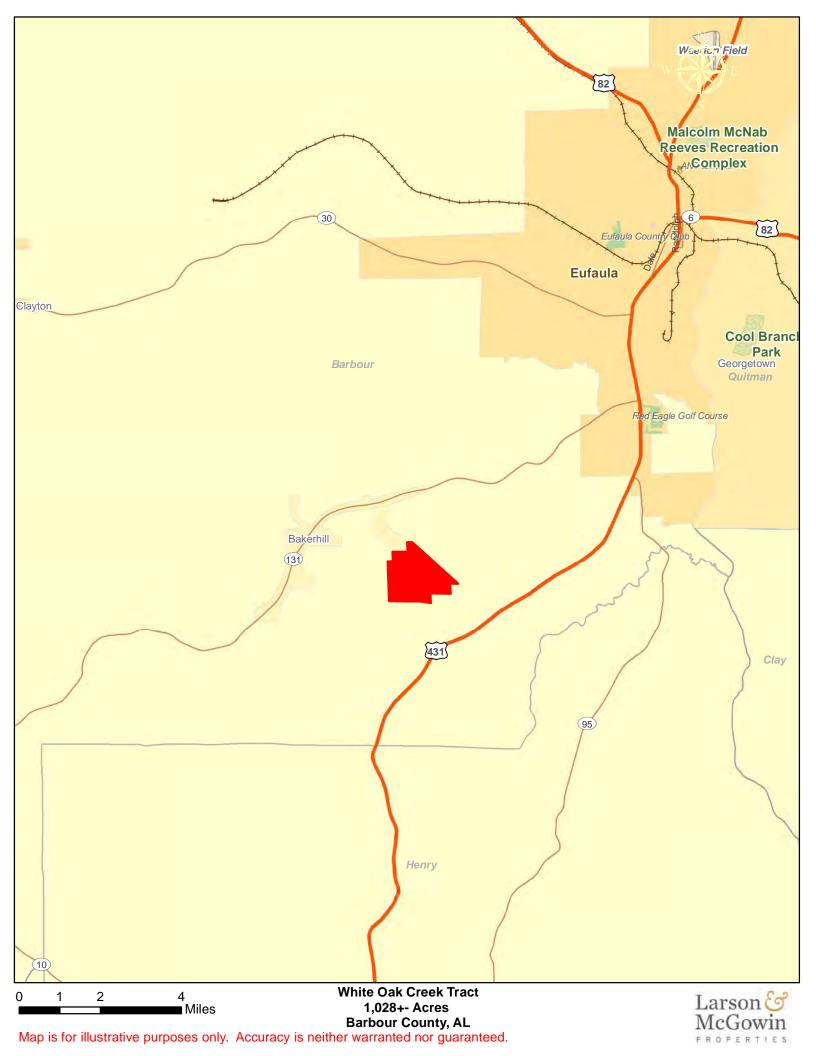

**Located southwest of Eufaula, Alabama near the Bakerhill community** the White Oak Creek Tract and its approximately 1,028± acres offer a diverse timber and recreational opportunity. This tract offers mature natural Hardwood-Pine stands as well as 2011 and 2014 Loblolly Pine plantations all surrounding beautiful White Oak Creek. This property would make an excellent recreational tract but also has above average timber attributes for those looking for a timberland investment. Seller will retain oil and gas rights. Offered at \$2,250,000