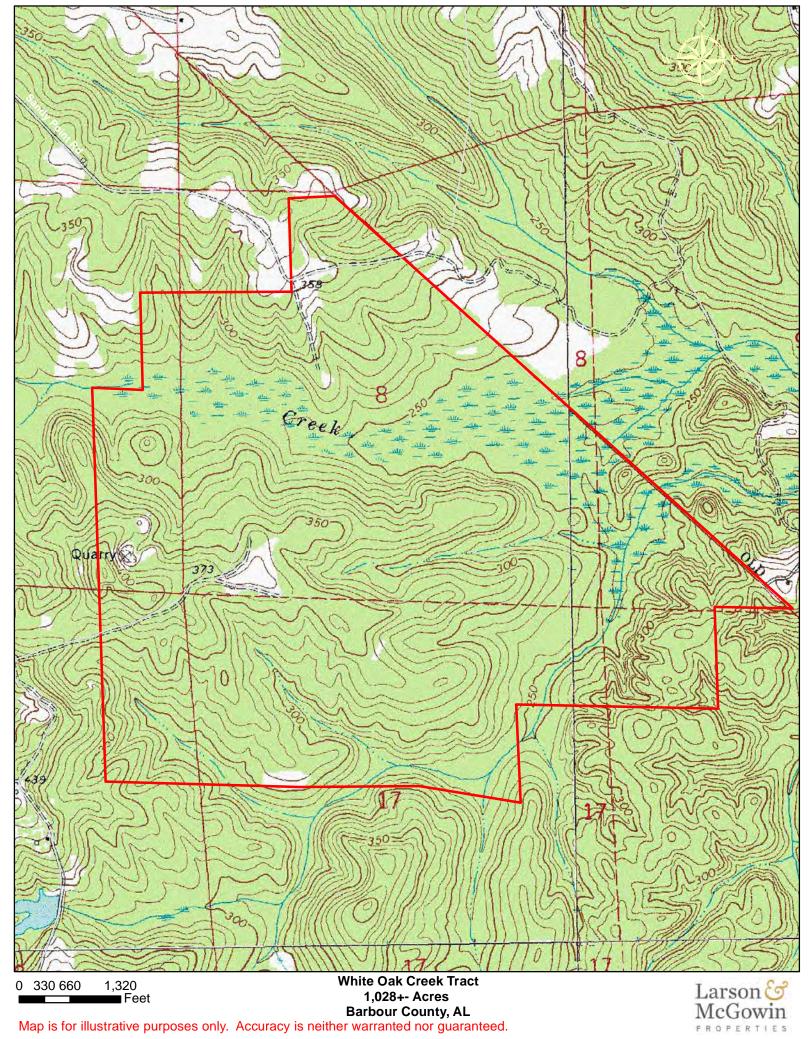

**Located southwest of Eufaula, Alabama near the Bakerhill community** the White Oak Creek Tract and its approximately 1,028± acres offer a diverse timber and recreational opportunity. This tract offers mature natural Hardwood-Pine stands as well as 2011 and 2014 Loblolly Pine plantations all surrounding beautiful White Oak Creek. This property would make an excellent recreational tract but also has above average timber attributes for those looking for a timberland investment. Seller will retain oil and gas rights. Offered at \$2,250,000