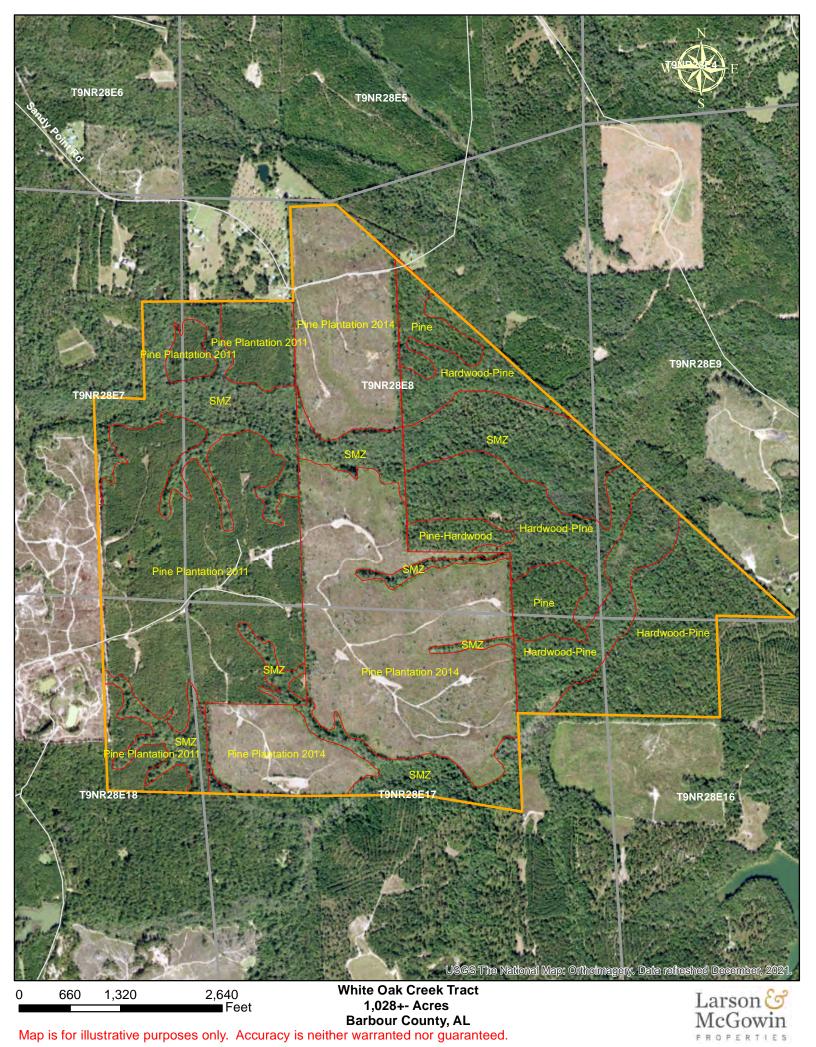

**Located southwest of Eufaula, Alabama near the Bakerhill community** the White Oak Creek Tract and its approximately 1,028± acres offer a diverse timber and recreational opportunity. This tract offers mature natural Hardwood-Pine stands as well as 2011 and 2014 Loblolly Pine plantations all surrounding beautiful White Oak Creek. This property would make an excellent recreational tract but also has above average timber attributes for those looking for a timberland investment. Seller will retain oil and gas rights. Offered at \$2,250,000