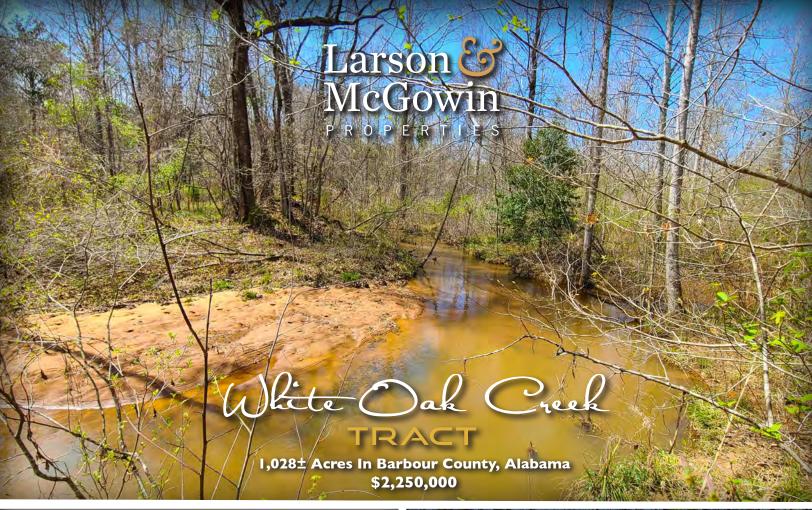

**Located southwest of Eufaula, Alabama near the Bakerhill community** the White Oak Creek Tract and its approximately 1,028± acres offer a diverse timber and recreational opportunity. This tract offers mature natural Hardwood-Pine stands as well as 2011 and 2014 Loblolly Pine plantations all surrounding beautiful White Oak Creek. This property would make an excellent recreational tract but also has above average timber attributes for those looking for a timberland investment. Seller will retain oil and gas rights. Offered at \$2,250,000