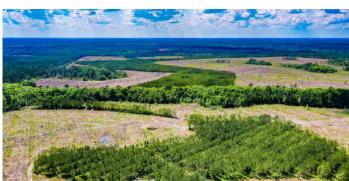

## **Country Paradise**

**Description:** This beautiful tract boasts healthy pine timber in areas. The paved road and power adjoining are a big plus. Some areas have cutover pine timber - good for a pasture conversion or planting more pines. Location is everything in real estate. You can be at the beaches of Jekyll Island and St. Simons Island in a little over 30 minutes and one hour from north Jacksonville, FL. You can be at the Satilla River boat ramp within 5 minutes for some amazing fishing. Possibilities include a farm, hunting, timber investment, and a beautiful homesite - all nestled in the middle of the tract for great privacy and seclusion. Give us a call. This tract will not last long. Give us a call. Come see it to appreciate it.