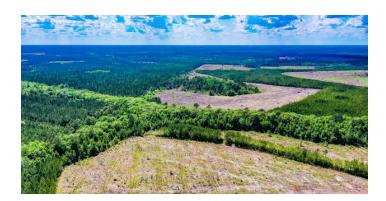

## **Country Paradise**

**Description:** This beautiful tract boasts healthy pine timber in areas. The paved road and power adjoining are a big plus. Some areas have cutover pine timber - good for a pasture conversion or planting more pines. Location is everything in real estate. You can be at the beaches of Jekyll Island and St. Simons Island in a little over 30 minutes and one hour from north Jacksonville, FL. You can be at the Satilla River boat ramp within 5 minutes for some amazing fishing. Possibilities include a farm, hunting, timber investment, and a beautiful homesite - all nestled in the middle of the tract for great privacy and seclusion. Give us a call. This tract will not last long. Give us a call. Come see it to appreciate it.