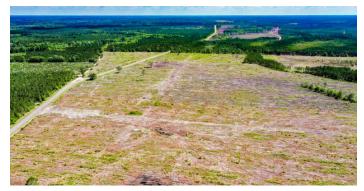

## **Country Paradise**

**Description:** This beautiful tract boasts healthy pine timber in areas. The paved road and power adjoining are a big plus. Some areas have cutover pine timber - good for a pasture conversion or planting more pines. Location is everything in real estate. You can be at the beaches of Jekyll Island and St. Simons Island in a little over 30 minutes and one hour from north Jacksonville, FL. You can be at the Satilla River boat ramp within 5 minutes for some amazing fishing. Possibilities include a farm, hunting, timber investment, and a beautiful homesite - all nestled in the middle of the tract for great privacy and seclusion. Give us a call. This tract will not last long. Give us a call. Come see it to appreciate it.