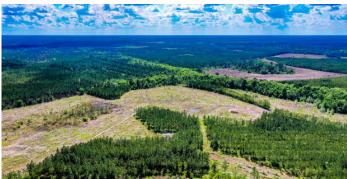

## **Country Paradise**

**Description:** This beautiful tract boasts healthy pine timber in areas. The paved road and power adjoining are a big plus. Some areas have cutover pine timber - good for a pasture conversion or planting more pines. Location is everything in real estate. You can be at the beaches of Jekyll Island and St. Simons Island in a little over 30 minutes and one hour from north Jacksonville, FL. You can be at the Satilla River boat ramp within 5 minutes for some amazing fishing. Possibilities include a farm, hunting, timber investment, and a beautiful homesite - all nestled in the middle of the tract for great privacy and seclusion. Give us a call. This tract will not last long. Give us a call. Come see it to appreciate it.