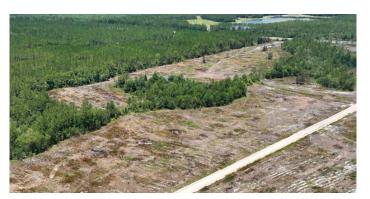

## 15 Acre Homesite

**Description:** Looking for land in the country? This miniestate tract is located on Airport Road in Brantley County, GA. It's conveniently located off Hwy 82 between Brunswick, GA, and Nahunta, GA. This tract has been recently clear-cut and would make a great home site with a good pond site. The clear-cut would be a great conversion to make a pasture or plant pines for more privacy. Plant a nice garden and enjoy the country lifestyle! More property is available - contact Ryker Carter today at 912-294-0335!