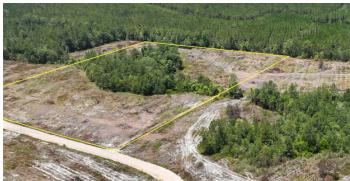

## 15 Acre Homesite

**Description:** Looking for land in the country? This miniestate tract is located on Airport Road in Brantley County, GA. It's conveniently located off Hwy 82 between Brunswick, GA, and Nahunta, GA. This tract has been recently clear-cut and would make a great home site with a good pond site. The clear-cut would be a great conversion to make a pasture or plant pines for more privacy. Plant a nice garden and enjoy the country lifestyle! More property is available - contact Ryker Carter today at 912-294-0335!