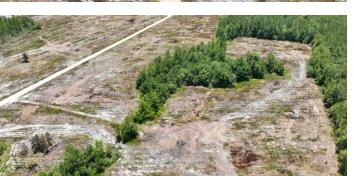

## 15 Acre Homesite

**Description:** Looking for land in the country? This miniestate tract is located on Airport Road in Brantley County, GA. It's conveniently located off Hwy 82 between Brunswick, GA, and Nahunta, GA. This tract has been recently clear-cut and would make a great home site with a good pond site. The clear-cut would be a great conversion to make a pasture or plant pines for more privacy. Plant a nice garden and enjoy the country lifestyle! More property is available - contact Ryker Carter today at 912-294-0335!