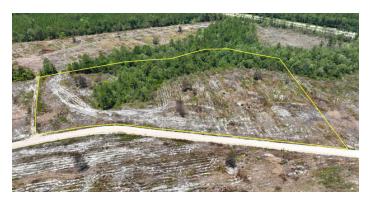

## **10 Acre Country Homesite**

Description: Country living for sure! Build your mini estate dream home on this beautiful tract in the country. Plant some pines and in a few short years, it will be privacy at its best. This undeveloped 10-acre tract is conveniently located less than 30 miles from Exit 29 in Brunswick, Ga, and is ready for the outdoor enthusiast. This tract has been recently clear-cut and would make a great home site with a good pond site. Grow a garden, have a pasture and catch some fish in the Satilla River! The boat ramp is located less than 5 minutes from your property. More property available - contact Ryker Carter today at 912-294-0335.Directions:From Brunswick Exit 29 - US Hwy 82 West for 21.9 miles, turn left on Airport Rd, property on the right.