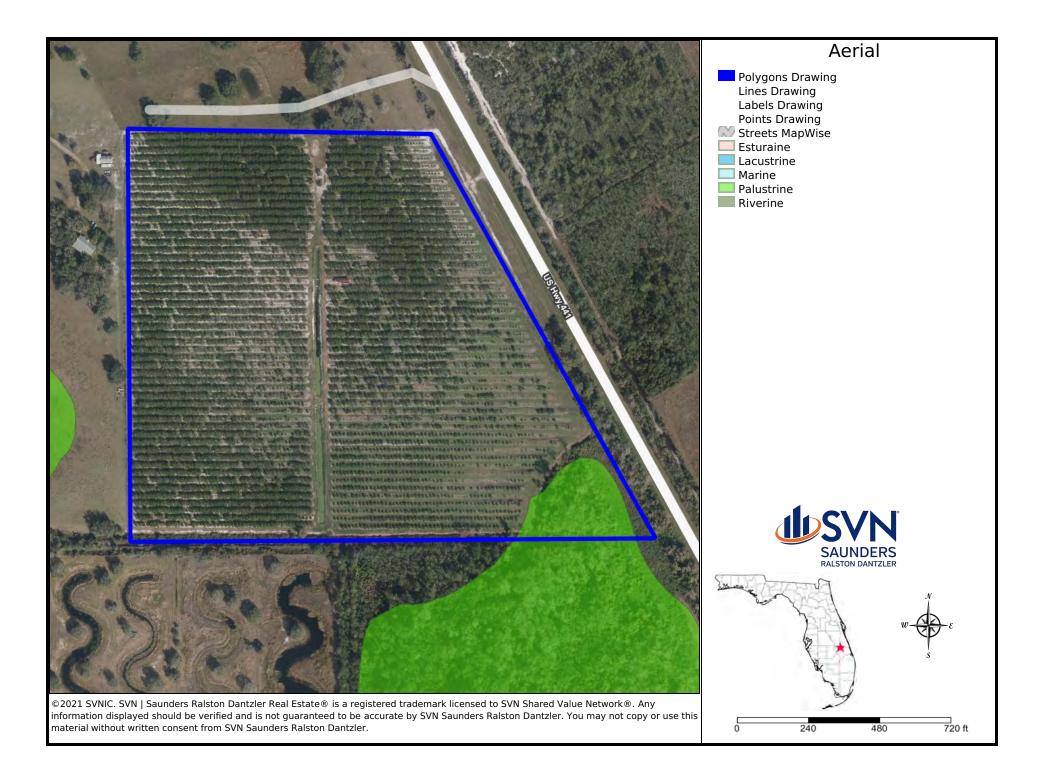

# Property Overview

#### **PROPERTY OVERVIEW**

Located in Northern Okeechobee County, this producing Valencia grove has been well-kept and profitable for years. The grove is irrigated by a 10" well with a diesel power unit and has been meticulously maintained and under a strict tree replacement program. This property would be a great addition to any citrus grower or could be easily converted to many other crops such as watermelons, vegetables, bamboo, or anything else that could be grown in South Florida.

Citrus Grove