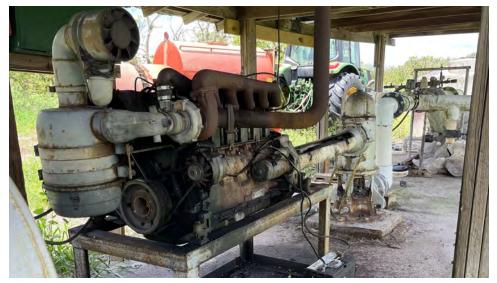

Wells Information: 10" well

Income Features: Producing Valencia Grove

Irrigation:

10" well with Deutz diesel engine.
Microjet irrigation under the trees.