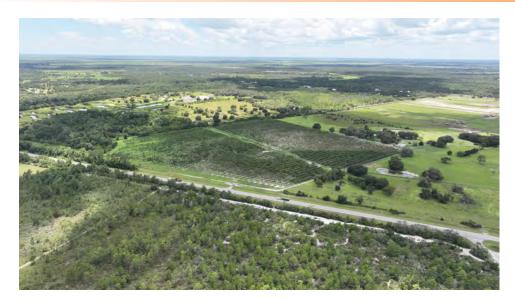

#### **PROPERTY OVERVIEW**

Located in Northern Okeechobee County, this producing Valencia grove has been well-kept and profitable for years. The grove is irrigated by a 10" well with a diesel power unit and has been meticulously maintained and under a strict tree replacement program. This property would be a great addition to any citrus grower or could be easily converted to many other crops such as watermelons, vegetables, bamboo, or anything else that could be grown in South Florida.

Citrus Grove