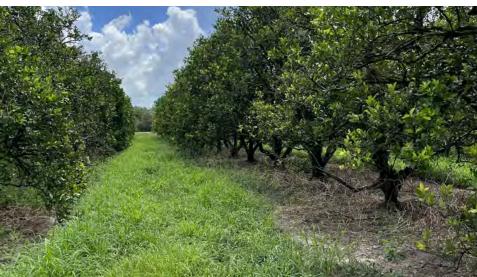

#### **PROPERTY OVERVIEW**

Located in Northern Okeechobee County, this producing Valencia grove has been well-kept and profitable for years. The grove is irrigated by a 10" well with a diesel power unit and has been meticulously maintained and under a strict tree replacement program. This property would be a great addition to any citrus grower or could be easily converted to many other crops such as watermelons, vegetables, bamboo, or anything else that could be grown in South Florida.

#### **SPECIFICATIONS & FEATURES**

Land Types: Citrus

Uplands / Wetlands: 2.4 Wetland Acres

Soil Types: Pomello; Myakka; Immokalee Fine Sands

Taxes & Tax Year: \$709.86 for 2021

Zoning / FLU: Agriculture

Current Use: Valencia Grove