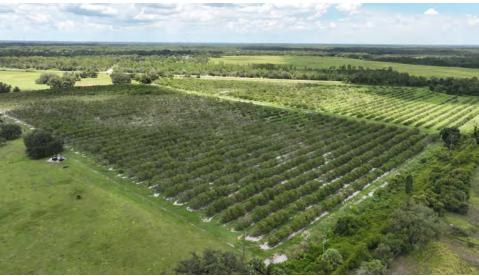

#### **PROPERTY OVERVIEW**

Located in Northern Okeechobee County, this producing Valencia grove has been well-kept and profitable for years. The grove is irrigated by a 10" well with a diesel power unit and has been meticulously maintained and under a strict tree replacement program. This property would be a great addition to any citrus grower or could be easily converted to many other crops such as watermelons, vegetables, bamboo, or anything else that could be grown in South Florida.

Citrus Grove