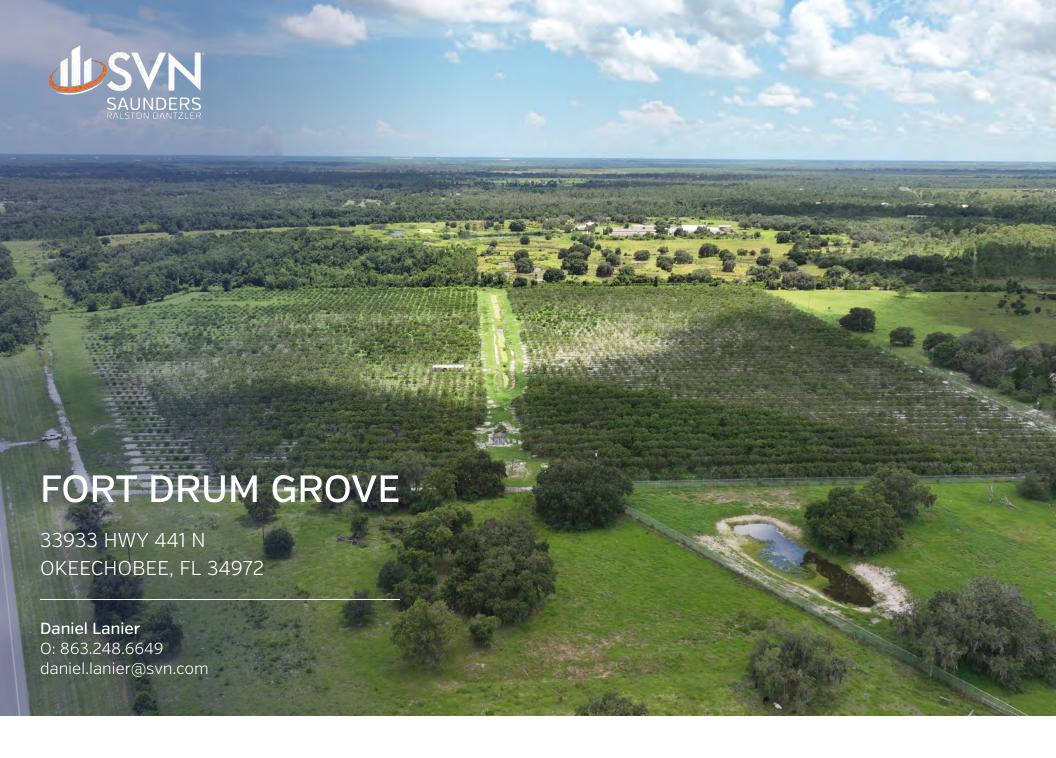

# Property Overview

#### **PROPERTY OVERVIEW**

Located in Northern Okeechobee County, this producing Valencia grove has been well-kept and profitable for years. The grove is irrigated by a 10" well with a diesel power unit and has been meticulously maintained and under a strict tree replacement program. This property would be a great addition to any citrus grower or could be easily converted to many other crops such as watermelons, vegetables, bamboo, or anything else that could be grown in South Florida.