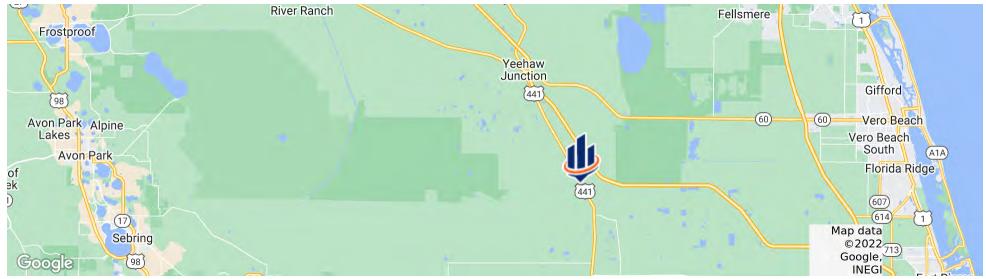

### Location

#### **LOCATION & DRIVING DIRECTIONS**

Parcel: 0000 1-33-33-35-0A00-00012-0000 1-34-33-35-

0A00-00002-0000

1-33-33-35-0A00-00011-

GPS: 27.5574069, -80.8234182

Turn South on 441 from Yeehaw Junction; The

Driving Directions: grove is 11 miles from

Yeehaw Junction on the

West side of 441

Showing Instructions: Contact Daniel Lanier

© 2021 SVNIC. SVN | Saunders Ralston Dantzler Real Estate® is a registered trademark licensed to SVN Shared Value Network®. Any information displayed should be verified and is not guaranteed to be accurate by SVN Saunders Ralston Dantzler. You may not copy or use this material without written consent from SVN Saunders Ralston Dantzler.