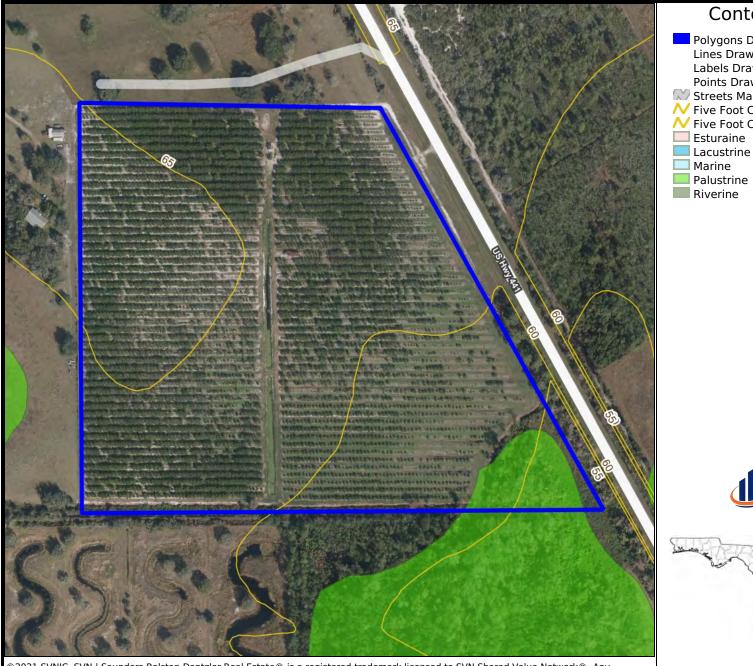

### Contour and Wetlands

Polygons Drawing Lines Drawing Labels Drawing Points Drawing Streets MapWise ✓ Five Foot Contours ✓ Five Foot Contours2