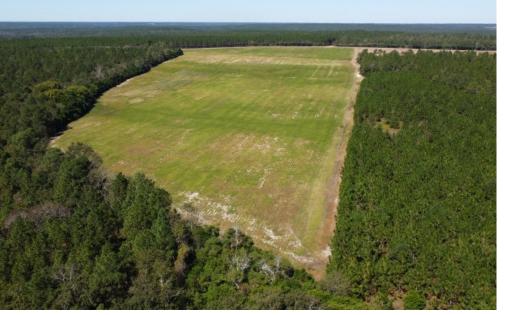

## 46+/- Acres Wire Road Monetta, SC 29105

This tract of open cropland located in Aiken

County offers no shortage of potential.

Located in the friendly Monetta Community, enjoy opportunities to hunt, farm, or build.

The combination of opportunities provides suitable land for horses and livestock, crop farming, or new construction in a rural country setting. This tract is located on Wire Road which offers convenient proximity to Interstate 20, situated between Exit 33 and