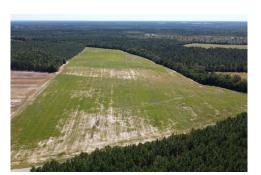

## 46+/- Acres Wire Road Monetta, SC 29105

This tract of open cropland located in Aiken

County offers no shortage of potential.

Located in the friendly Monetta Community, enjoy opportunities to hunt, farm, or build.

The combination of opportunities provides suitable land for horses and livestock, crop farming, or new construction in a rural country setting. This tract is located on Wire Road which offers convenient proximity to Interstate 20, situated between Exit 33 and