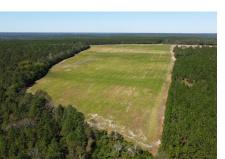

## 46+/- Acres Wire Road Monetta, SC 29105

This tract of open cropland located in Aiken

County offers no shortage of potential.

Located in the friendly Monetta Community, enjoy opportunities to hunt, farm, or build.

The combination of opportunities provides suitable land for horses and livestock, crop farming, or new construction in a rural country setting. This tract is located on Wire Road which offers convenient proximity to Interstate 20, situated between Exit 33 and