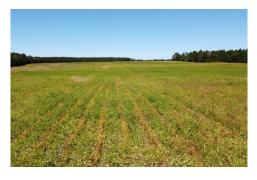

## 46+/- Acres Wire Road Monetta, SC 29105

This tract of open cropland located in Aiken

County offers no shortage of potential.

Located in the friendly Monetta Community, enjoy opportunities to hunt, farm, or build.

The combination of opportunities provides suitable land for horses and livestock, crop farming, or new construction in a rural country setting. This tract is located on Wire Road which offers convenient proximity to Interstate 20, situated between Exit 33 and

Exit 29 - and less than 45 minutes to Columbia or Augusta. If you are looking for an excellent property in a great area, look no further.