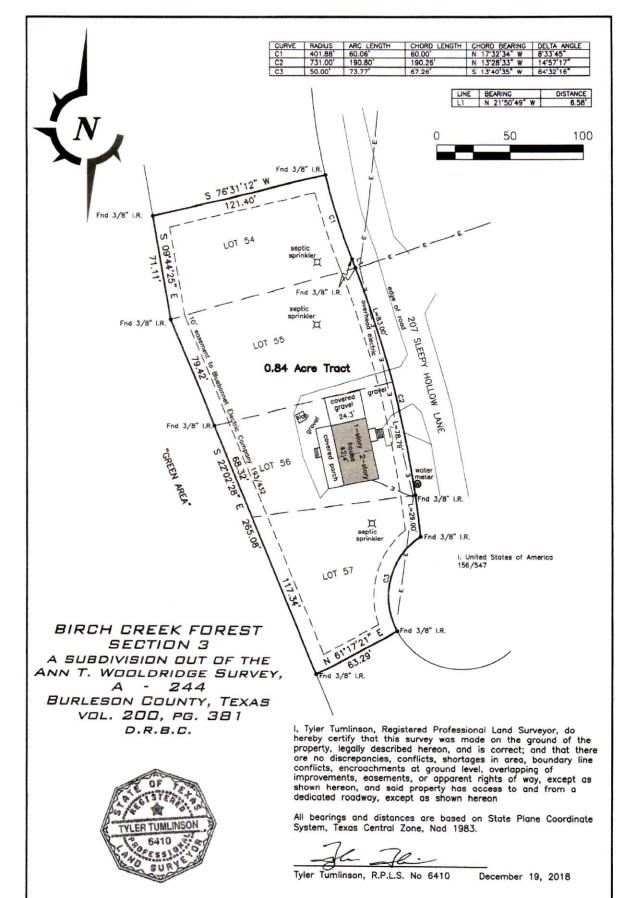

### TUMLINSON LAND SURVEYING

1015 HOLT STREET COLLEGE STATION, TEXAS 77840 254-931-6707 T.B.P.L.S. FIRM NO. 10193858 BOUNDARY AND IMPROVEMENT SURVEY BEING ALL OF LOT 54, 55, 56 & 57 OF BLOCK 8 OUT OF BIRCH CREEK FOREST, SECTION 3 LOCATED IN BURLESON COUNTY, TEXAS
Surveyed for: Fred M. Lowery, Jr. and Beth Rutheford

| PROJECT:   | 01641-LOW    |  |  |  |  |
|------------|--------------|--|--|--|--|
| DATE:      | 12-19-2018   |  |  |  |  |
| SURVEYOR:  | T. TUMLINSON |  |  |  |  |
| DRAWN BY:  | T. TUMLINSON |  |  |  |  |
| FIELDBOOK: | see file     |  |  |  |  |