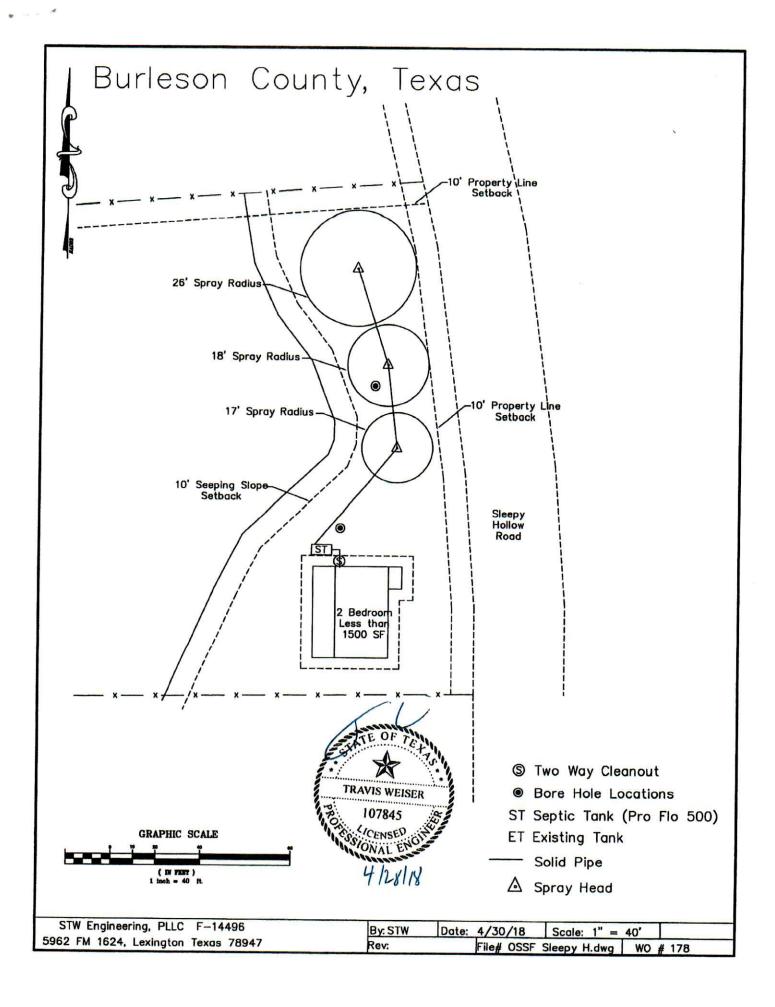

# 207 Sleepy Hollow Somerville, TX Somerville, 77879

Concerning the Property at

| Underground Lawn Spri                                                        | nkler                                      |                             | automatic ma                                        | nual are  | as cov  | ered:                                          |               |       |
|------------------------------------------------------------------------------|--------------------------------------------|-----------------------------|-----------------------------------------------------|-----------|---------|------------------------------------------------|---------------|-------|
| Septic / On-Site Sewer F                                                     | acility                                    | X                           | if yes, attach Inform                               | ation Abo | out On- | Site Sewer Facility (TXR-1407                  | )             |       |
|                                                                              | efore 1978<br>gn, and atta<br>hor covering | ? yes<br>ach TXR-<br>on the | no unknown<br>1906 concerning lead-ba               | ased pair | nt haza | rds). (appro<br>blaced over existing shingles  | ximat<br>or r | e)    |
| 4 (0 !! )                                                                    |                                            |                             |                                                     |           |         | orking condition, that have de<br>ary):        | fects,        | O     |
| are need of repair? y                                                        | es <u>X</u> no If                          | , oo, aoo                   |                                                     | ,         |         |                                                |               |       |
| are need of repair? y Section 2. Are you (Seaware and No (N) If you          | eller) awai                                | re of any<br>aware.)        | defects or malfunction                              | ns in any | of the  | e following? (Mark Yes (Y) if                  | you a         |       |
| are need of repair?y Section 2. Are you (Seaware and No (N) If you           | eller) awai                                | re of any<br>aware.)        | defects or malfunction                              | ns in any |         | e following? (Mark Yes (Y) if                  | you a         | Are N |
| Section 2. Are you (Seaware and No (N) If you ltem                           | eller) awai                                | re of any<br>aware.)        | defects or malfunction em                           | ns in any | of the  | e following? (Mark Yes (Y) if  Item  Sidewalks | you a         |       |
| Section 2. Are you (Seaware and No (N) If you ltem Basement Ceilings         | eller) awai                                | re of any<br>aware.)        | defects or malfunction em loors oundation / Slab(s) | ns in any | of the  | Item Sidewalks Walls / Fences                  | you a         |       |
| Section 2. Are you (Se aware and No (N) If you ltern Basement Ceilings Doors | eller) awai                                | re of any ware.)            | em loors oundation / Slab(s)                        | ns in any | of the  | Item Sidewalks Walls / Fences Windows          | you a         |       |
| Section 2. Are you (Se aware and No (N) If you ltern Basement Ceilings Doors | eller) awai                                | re of any ware.)            | defects or malfunction em loors oundation / Slab(s) | ns in any | of the  | Item Sidewalks Walls / Fences                  | you a         |       |
| are need of repair? y                                                        | eller) awai                                | re of any aware.)           | em loors oundation / Slab(s)                        | ns in any | of the  | Item Sidewalks Walls / Fences Windows          | you a         |       |