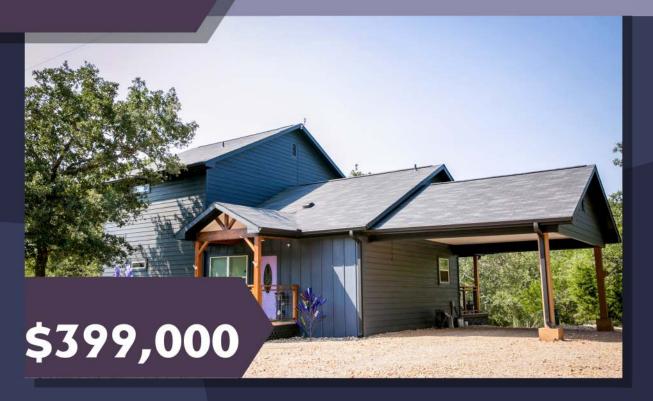

# 207 Sleepy Hollow Ln. Somerville, TX 77836

Lake living at its best! Located in Birch Creek Forest near Lake Somerville State Park. The "Treehouse," just a short drive from Brenham and College Station, this awesome modern home with full length back porch and sunroom was built in 2018 and allows you to enjoy sunsets and views of trees, deer, bunnies, and birds.

3 Bedroom

2 Bathroom

Great views of the wildlife

Amazing Sun Room For You