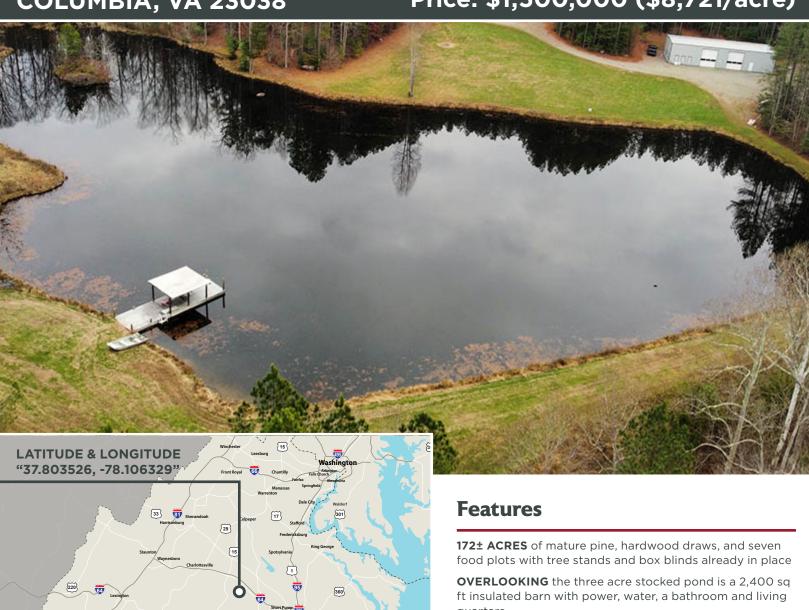

# **FOR SALE | 172± ACRES GOOCHLAND COUNTY** Price: \$1,500,000 (\$8,721/acre)

## **FOR SALE | 172± ACRES GOOCHLAND COUNTY** Price: \$1,500,000 (\$8,721/acre)

A TWO BEDROOM cabin with a full kitchen is also located just adjacent to the barn

VARIOUS implements, as well as a John Deere gator and tractor are included