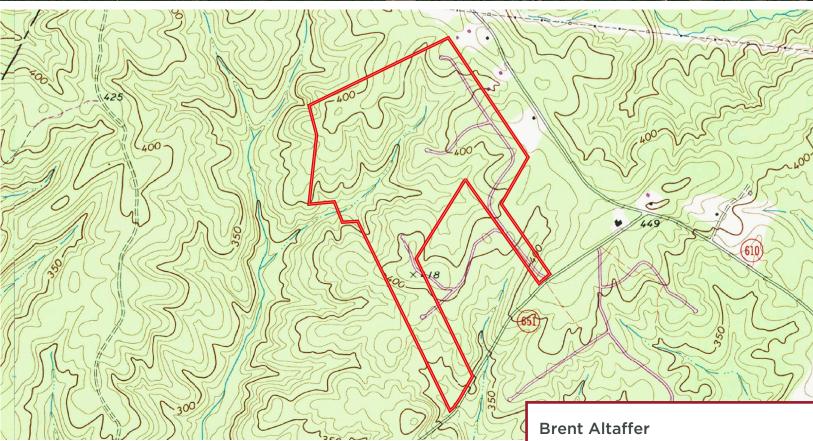

# FOR SALE | 172± ACRES GOOCHLAND COUNTY Price: \$1,500,000 (\$8,721/acre)

**Brent Altaffer**