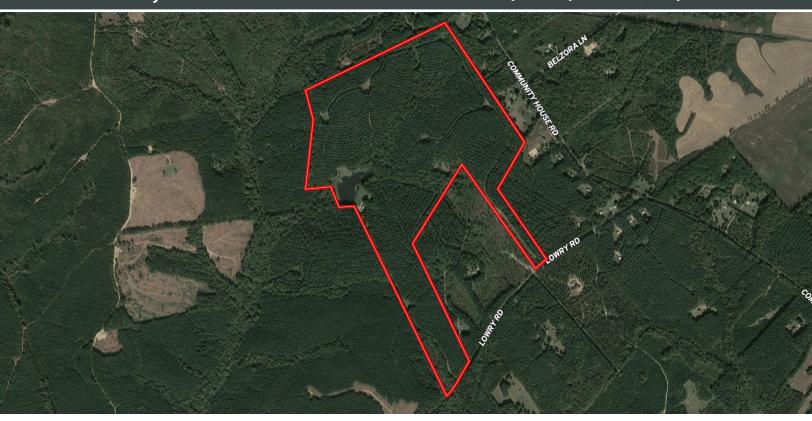

ACRES GOOCHLAND COUNTY** Price: \$1,500,000 (\$8,721/acre)



A TWO BEDROOM cabin with a full kitchen is also located just adjacent to the barn

VARIOUS implements, as well as a John Deere gator and tractor are included

THIS TURN KEY property is located within 30 minutes of Richmond's suburbs and has been meticulously managed for deer and turkey for years



MAIN OFFICE ADDRESS: 4198 Cox Road, Suite 200 | Glen Allen, VA 23060 MAILING ADDRESS: P.O. Box 71150 | Richmond, VA 23255 T 804-326-LAND (5263) | F 804-346-5901 COMMONWEALTHLAND.COM

[15]

(360)

Commonwealth Land represents the Owner of this property. Information contained herein, is deemed reliable but not guaranteed.

#### Contact

#### **Brent Altaffer**



FOR SALE | 172± ACRES GOOCHLAND COUNTY Price: \$1,500,000 (\$8,721/acre)





COMMONWEALTH LAND

4198 Cox Road, Suite 200 | Glen Allen, VA 23060 | T 804-326-LAND (5263) | COMMONWEALTHLAND.COM



# **FOR SALE | 172± ACRES GOOCHLAND COUNTY** Price: \$1,500,000 (\$8,721/acre)











# FOR SALE | 172± ACRES GOOCHLAND COUNTY Price: \$1,500,000 (\$8,721/acre)











# FOR SALE | 172± ACRES GOOCHLAND COUNTY Price: \$1,500,000 (\$8,721/acre)









**Brent Altaffer**