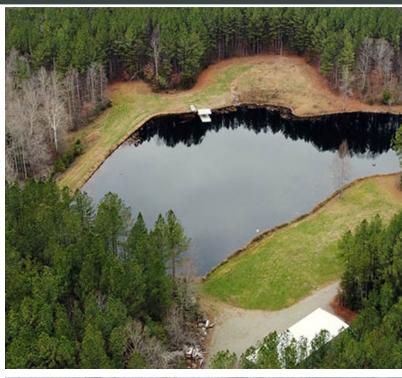

## **FOR SALE | 172± ACRES GOOCHLAND COUNTY** Price: \$1,500,000 (\$8,721/acre)

A TWO BEDROOM cabin with a full kitchen is also located just adjacent to the barn

VARIOUS implements, as well as a John Deere gator and tractor are included

THIS TURN KEY property is located within 30 minutes of Richmond's suburbs and has been meticulously managed for deer and turkey for years

MAIN OFFICE ADDRESS: 4198 Cox Road, Suite 200 | Glen Allen, VA 23060 MAILING ADDRESS: P.O. Box 71150 | Richmond, VA 23255 T 804-326-LAND (5263) | F 804-346-5901 COMMONWEALTHLAND.COM