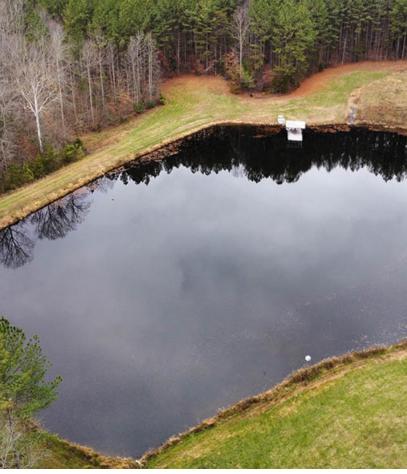

# **FOR SALE | 172± ACRES GOOCHLAND COUNTY** Price: \$1,500,000 (\$8,721/acre)

# FOR SALE | 172± ACRES GOOCHLAND COUNTY Price: \$1,500,000 (\$8,721/acre)