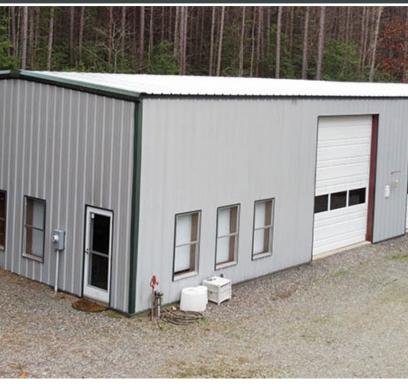

## **FOR SALE | 172± ACRES GOOCHLAND COUNTY** Price: \$1,500,000 (\$8,721/acre)

A TWO BEDROOM cabin with a full kitchen is also located just adjacent to the barn

VARIOUS implements, as well as a John Deere gator and tractor are included