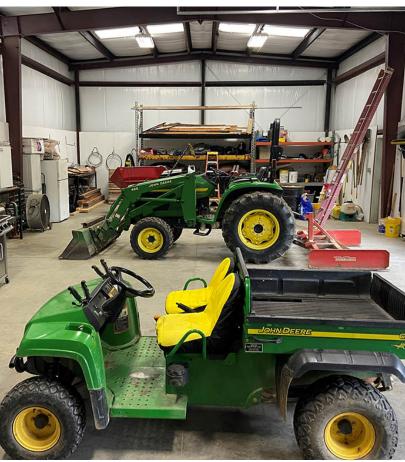

## **FOR SALE | 172± ACRES GOOCHLAND COUNTY** Price: \$1,500,000 (\$8,721/acre)

A TWO BEDROOM cabin with a full kitchen is also located just adjacent to the barn

VARIOUS implements, as well as a John Deere gator and tractor are included