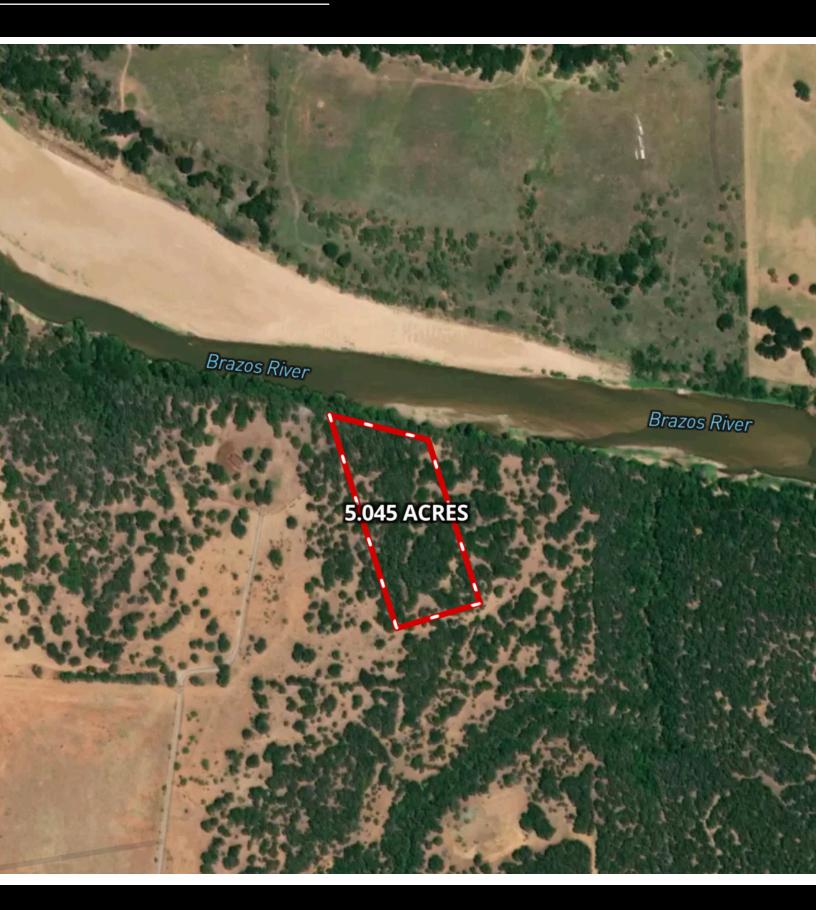

# AERIAL MAP

#### OFFER SUMMARY

| City   | Palo Pinto | List Price | \$279,000   |
|--------|------------|------------|-------------|
| County | Palo Pinto | Lot Size   | 5.045 acres |

Schools Santo ISD Utilities Electricity Available

#### HIGHLIGHTS

· 5.045 ACRES

· ELECTRICITY AVAILABLE

· SANTO ISD

· RIVER FRONT

· MAGNIFICENT VIEWS OF THE BRAZOS RIVER

· NATURAL PRIVACY WITHIN THE TREES