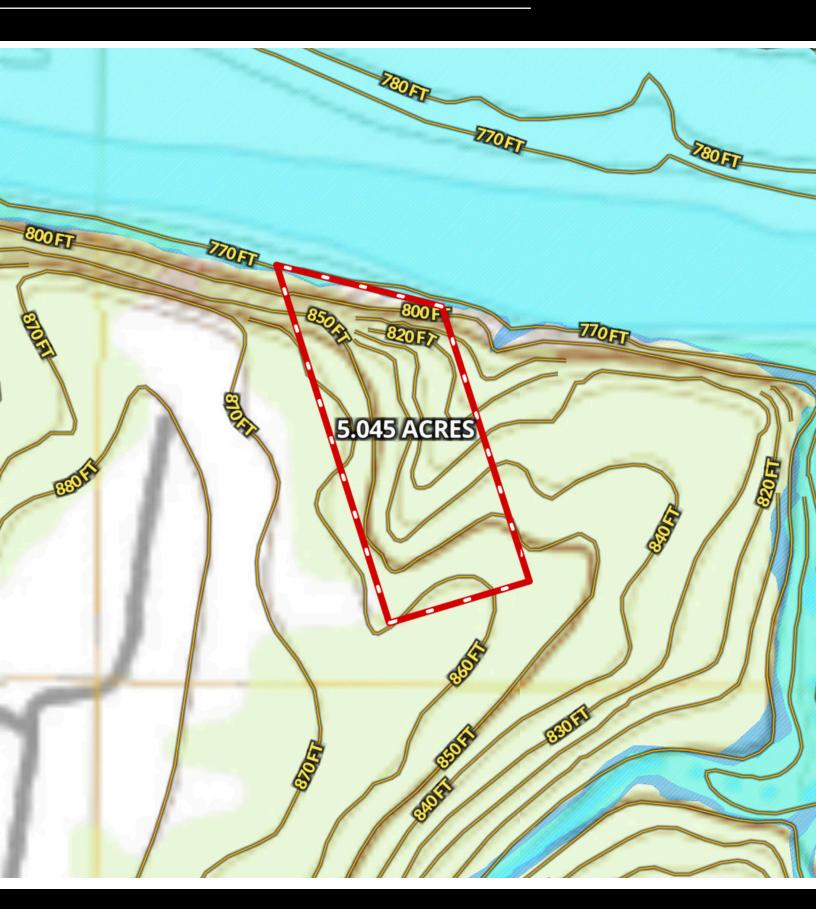

#### DESCRIPTION

SCENIC OVERLOOK RIVER LOT AVAILABLE IN RIVER BLUFF. This 5-acre homesite has plenty of options to build your dream home. There is a magnificent view of the Brazos River from elevated bank. There is also the option to begin construction from the interior of the lot that provides tons of natural privacy within the trees.

#### OFFER SUMMARY

| City   | Palo Pinto | List Price | \$279,000   |
|--------|------------|------------|-------------|
| County | Palo Pinto | Lot Size   | 5.045 acres |

Schools Santo ISD Utilities Electricity Available

#### HIGHLIGHTS

· 5.045 ACRES

· ELECTRICITY AVAILABLE

· SANTO ISD

· RIVER FRONT

· MAGNIFICENT VIEWS OF THE BRAZOS RIVER

· NATURAL PRIVACY WITHIN THE TREES

## CONTOUR LINES & FLOODPLAIN