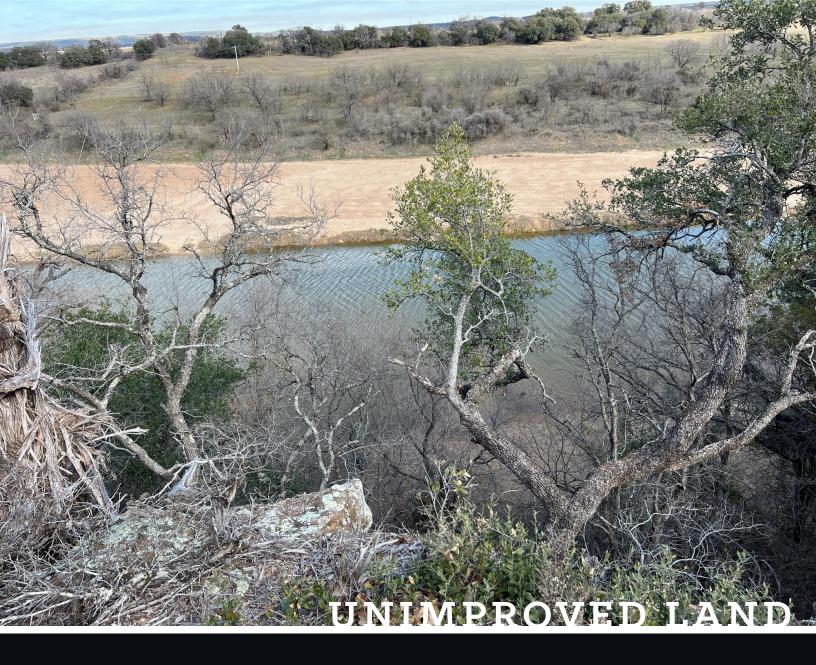

#### DESCRIPTION

SCENIC OVERLOOK RIVER LOT AVAILABLE IN RIVER BLUFF. This 5-acre homesite has plenty of options to build your dream home. There is a magnificent view of the Brazos River from elevated bank. There is also the option to begin construction from the interior of the lot that provides tons of natural privacy within the trees.

#### HIGHLIGHTS

· 5.045 ACRES

· ELECTRICITY AVAILABLE

· SANTO ISD

· RIVER FRONT

· MAGNIFICENT VIEWS OF THE BRAZOS RIVER

· NATURAL PRIVACY WITHIN THE TREES