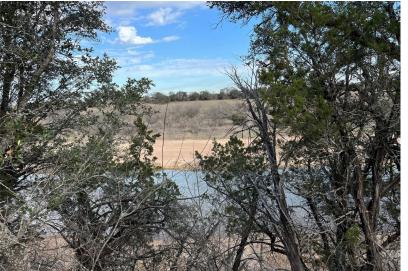

#### DESCRIPTION

SCENIC OVERLOOK RIVER LOT AVAILABLE IN RIVER BLUFF. This 5-acre homesite has plenty of options to build your dream home. There is a magnificent view of the Brazos River from elevated bank. There is also the option to begin construction from the interior of the lot that provides tons of natural privacy within the trees.

#### HIGHLIGHTS

· 5.045 ACRES

· ELECTRICITY AVAILABLE

· SANTO ISD

· RIVER FRONT

· MAGNIFICENT VIEWS OF THE BRAZOS RIVER

· NATURAL PRIVACY WITHIN THE TREES