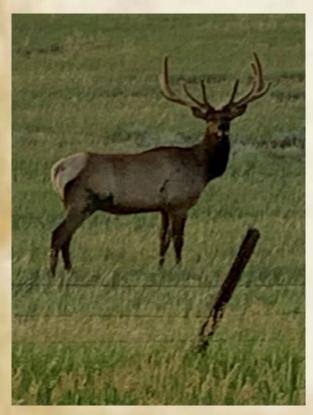

## Whiskey River Ranch

3 miles east of Melstone, MT in the famous bull mountains on Hwy 12 is the Whiskey River Ranch. 349 acres of the finest hunting and fishing on 1 mile of the Musselshell River. The ranch is located just a short 1  $\frac{1}{2}$  hour drive from Montana's largest city and airport, Billings. MT. Trophy Elk, mule deer, whitetail deer, antelope, turkeys, pheasants, sharp tails, ducks, and geese use this ranch as a natural location to breed. The ranch is bordered by Hwy 12 on the north and 3 pivot irrigated fields, one on the east, one on the west, and one on the south. These neighboring irrigated pivots draw in the wildlife year around. Along with owning both sides of the Musselshell River, these heavily treed bottoms provide great habitat and create a wildlife sanctuary with food, water, and cover. Horse creek runs a 1/4 mile through the ranch providing even more water. The Ranch has 10 acres of wild hav that produces a ½ ton per acre. There is a 2 bed, 1 bath (1900s) home that is in livable condition with power, water from the Musselshell, filtration system for the river water, heated by a coal/wood stoker furnace, electric baseboard heat, also has a propane furnace that is not installed. Complete with a very nice set of corrals with water supplied by a hydrant. The ranch provides adequate access from Hwy 12 so you can get to your ranch quickly to enjoy all of these recreational activities, but it is still secluded and remote. If you want a great ranch with low maintenance, one you can enjoy without any hassle, and excellent hunting, you must come and see this one.