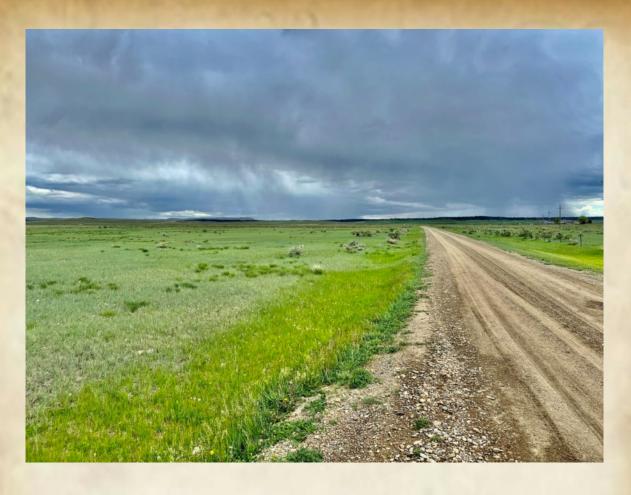

## Whiskey River Ranch

3 miles east of Melstone, MT in the famous bull mountains on Hwy 12 is the Whiskey River Ranch. 349 acres of the finest hunting and fishing on 1 mile of the Musselshell River. The ranch is located just a short 1  $\frac{1}{2}$  hour drive from Montana's largest city and airport, Billings. MT. Trophy Elk, mule deer, whitetail deer, antelope, turkeys, pheasants, sharp tails, ducks, and geese use this ranch as a natural location to breed. The ranch is bordered by Hwy 12 on the north and 3 pivot irrigated fields, one on the east, one on the west, and one on the south. These neighboring irrigated pivots draw in the wildlife year around. Along with owning both sides of the Musselshell River, these heavily treed bottoms provide great habitat and create a wildlife sanctuary with food, water, and cover. Horse creek runs a 1/4 mile through the ranch providing even more water. The Ranch has 10 acres of wild hav that produces a ½ ton per acre. There is a 2 bed, 1 bath (1900s) home that is in livable condition with power, water from the Musselshell, filtration system for the river water, heated by a coal/wood stoker furnace, electric baseboard heat, also has a propane furnace that is not installed. Complete with a very nice set of corrals with water supplied by a hydrant. The ranch provides adequate access from Hwy 12 so you can get to your ranch quickly to enjoy all of these recreational activities, but it is still secluded and remote. If you want a great ranch with low maintenance, one you can enjoy without any hassle, and excellent hunting, you must come and see this one.