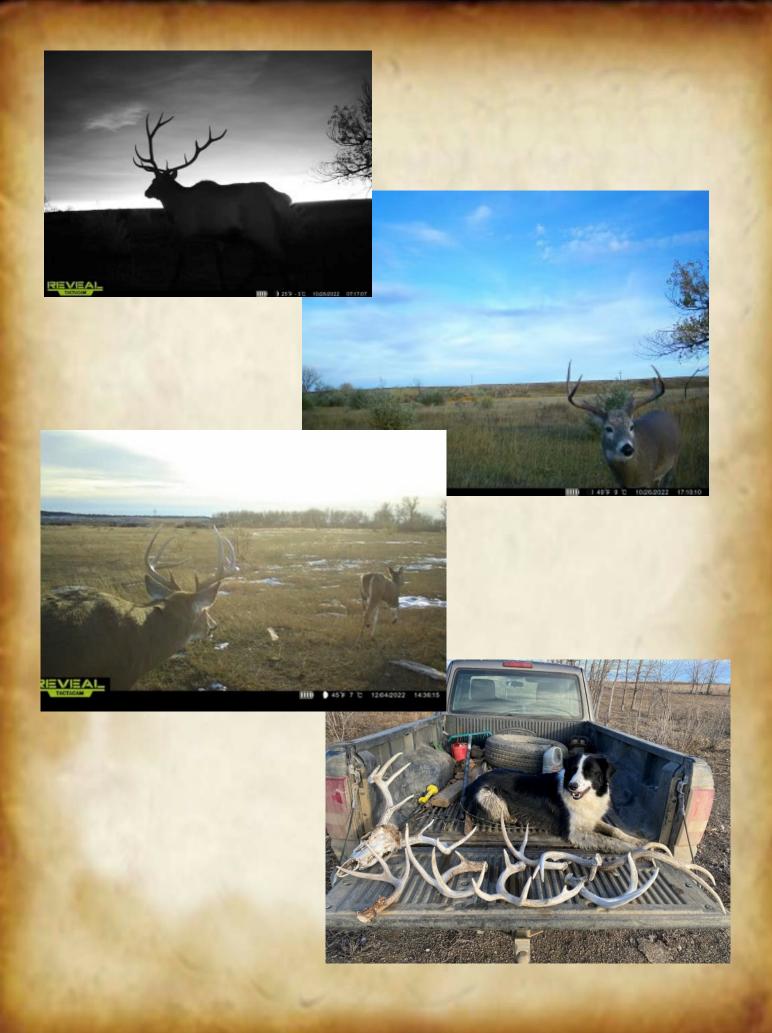

## Whiskey River Ranch

3 miles east of Melstone, MT in the famous bull mountains on Hwy 12 is the Whiskey River Ranch. 349 acres of the finest hunting and fishing on 1 mile of the Musselshell River. The ranch is located just a short 1  $\frac{1}{2}$  hour drive from Montana's largest city and airport, Billings. MT. Trophy Elk, mule deer, whitetail deer, antelope, turkeys, pheasants, sharp tails, ducks, and geese use this ranch as a natural location to breed. The ranch is bordered by Hwy 12 on the north and 3 pivot irrigated fields, one on the east, one on the west, and one on the south. These neighboring irrigated pivots draw in the wildlife year around. Along with owning both sides of the Musselshell River, these heavily treed bottoms provide great habitat and create a wildlife sanctuary with food, water, and cover. Horse creek runs a 1/4 mile through the ranch providing even more water. The Ranch has 10 acres of wild hav that produces a ½ ton per acre. There is a 2 bed, 1 bath (1900s) home that is in livable condition with power, water from the Musselshell, filtration system for the river water, heated by a coal/wood stoker furnace, electric baseboard heat, also has a propane furnace that is not installed. Complete with a very nice set of corrals with water supplied by a hydrant. The ranch provides adequate access from Hwy 12 so you can get to your ranch quickly to enjoy all of these recreational activities, but it is still secluded and remote. If you want a great ranch with low maintenance, one you can enjoy without any hassle, and excellent hunting, you must come and see this one.