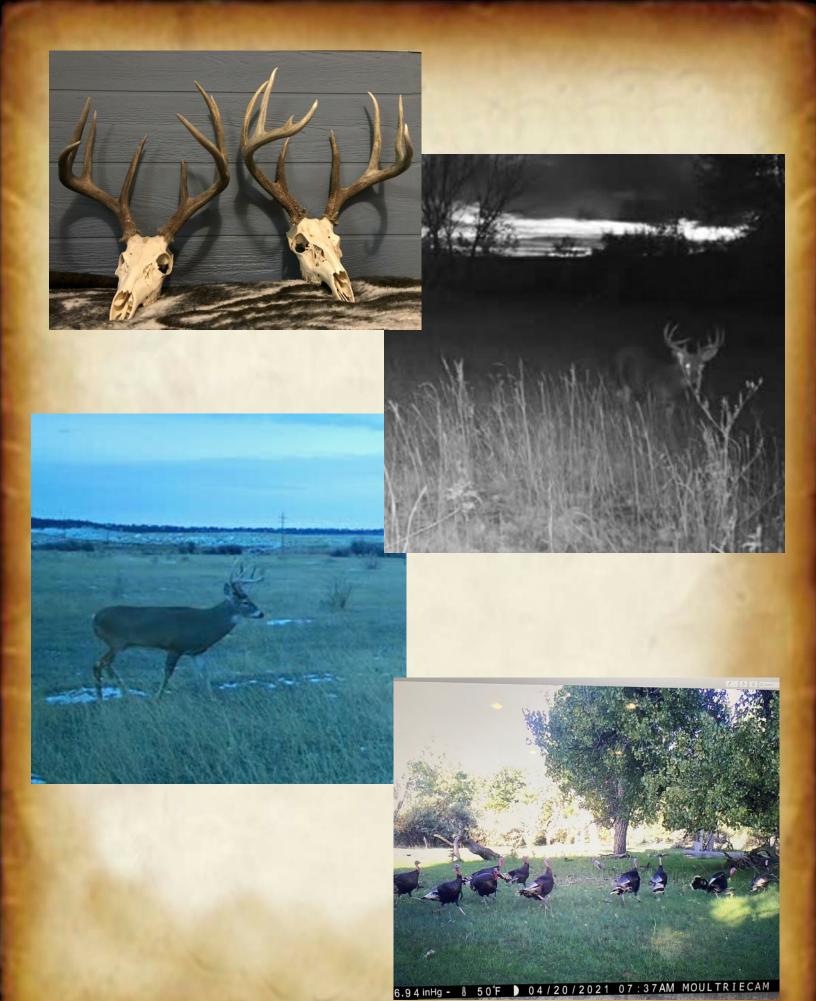

## Whiskey River Ranch

3 miles east of Melstone, MT in the famous bull mountains on Hwy 12 is the Whiskey River Ranch. 349 acres of the finest hunting and fishing on 1 mile of the Musselshell River. The ranch is located just a short 1  $\frac{1}{2}$  hour drive from Montana's largest city and airport, Billings. MT. Trophy Elk, mule deer, whitetail deer, antelope, turkeys, pheasants, sharp tails, ducks, and geese use this ranch as a natural location to breed. The ranch is bordered by Hwy 12 on the north and 3 pivot irrigated fields, one on the east, one on the west, and one on the south. These neighboring irrigated pivots draw in the wildlife year around. Along with owning both sides of the Musselshell River, these heavily treed bottoms provide great habitat and create a wildlife sanctuary with food, water, and cover. Horse creek runs a 1/4 mile through the ranch providing even more water. The Ranch has 10 acres of wild hav that produces a ½ ton per acre. There is a 2 bed, 1 bath (1900s) home that is in livable condition with power, water from the Musselshell, filtration system for the river water, heated by a coal/wood stoker furnace, electric baseboard heat, also has a propane furnace that is not installed. Complete with a very nice set of corrals with water supplied by a hydrant. The ranch provides adequate access from Hwy 12 so you can get to your ranch quickly to enjoy all of these recreational activities, but it is still secluded and remote. If you want a great ranch with low maintenance, one you can enjoy without any hassle, and excellent hunting, you must come and see this one.