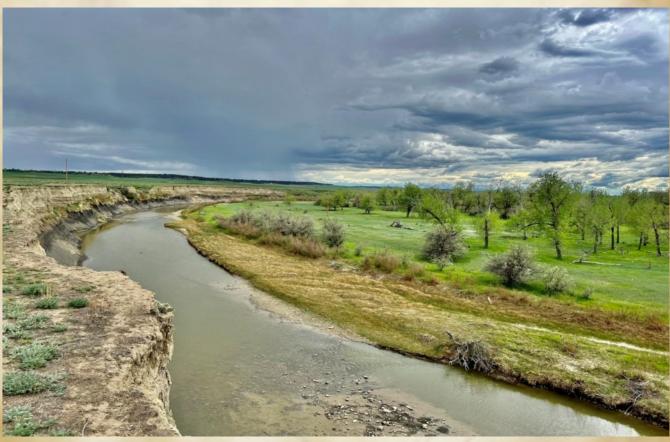

## Whiskey River Ranch

3 miles east of Melstone, MT in the famous bull mountains on Hwy 12 is the Whiskey River Ranch. 349 acres of the finest hunting and fishing on 1 mile of the Musselshell River. The ranch is located just a short 1  $\frac{1}{2}$  hour drive from Montana's largest city and airport, Billings. MT. Trophy Elk, mule deer, whitetail deer, antelope, turkeys, pheasants, sharp tails, ducks, and geese use this ranch as a natural location to breed. The ranch is bordered by Hwy 12 on the north and 3 pivot irrigated fields, one on the east, one on the west, and one on the south. These neighboring irrigated pivots draw in the wildlife year around. Along with owning both sides of the Musselshell River, these heavily treed bottoms provide great habitat and create a wildlife sanctuary with food, water, and cover. Horse creek runs a 1/4 mile through the ranch providing even more water. The Ranch has 10 acres of wild hav that produces a ½ ton per acre. There is a 2 bed, 1 bath (1900s) home that is in livable condition with power, water from the Musselshell, filtration system for the river water, heated by a coal/wood stoker furnace, electric baseboard heat, also has a propane furnace that is not installed. Complete with a very nice set of corrals with water supplied by a hydrant. The ranch provides adequate access from Hwy 12 so you can get to your ranch quickly to enjoy all of these recreational activities, but it is still secluded and remote. If you want a great ranch with low maintenance, one you can enjoy without any hassle, and excellent hunting, you must come and see this one.