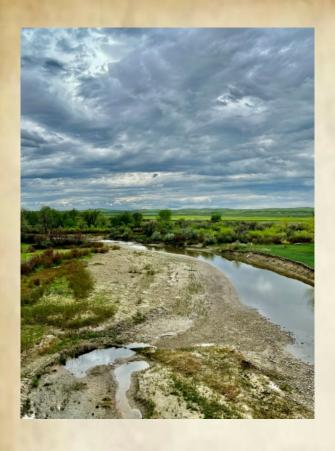

## Whiskey River Ranch

3 miles east of Melstone, MT in the famous bull mountains on Hwy 12 is the Whiskey River Ranch. 349 acres of the finest hunting and fishing on 1 mile of the Musselshell River. The ranch is located just a short 1  $\frac{1}{2}$  hour drive from Montana's largest city and airport, Billings. MT. Trophy Elk, mule deer, whitetail deer, antelope, turkeys, pheasants, sharp tails, ducks, and geese use this ranch as a natural location to breed. The ranch is bordered by Hwy 12 on the north and 3 pivot irrigated fields, one on the east, one on the west, and one on the south. These neighboring irrigated pivots draw in the wildlife year around. Along with owning both sides of the Musselshell River, these heavily treed bottoms provide great habitat and create a wildlife sanctuary with food, water, and cover. Horse creek runs a 1/4 mile through the ranch providing even more water. The Ranch has 10 acres of wild hav that produces a ½ ton per acre. There is a 2 bed, 1 bath (1900s) home that is in livable condition with power, water from the Musselshell, filtration system for the river water, heated by a coal/wood stoker furnace, electric baseboard heat, also has a propane furnace that is not installed. Complete with a very nice set of corrals with water supplied by a hydrant. The ranch provides adequate access from Hwy 12 so you can get to your ranch quickly to enjoy all of these recreational activities, but it is still secluded and remote. If you want a great ranch with low maintenance, one you can enjoy without any hassle, and excellent hunting, you must come and see this one.