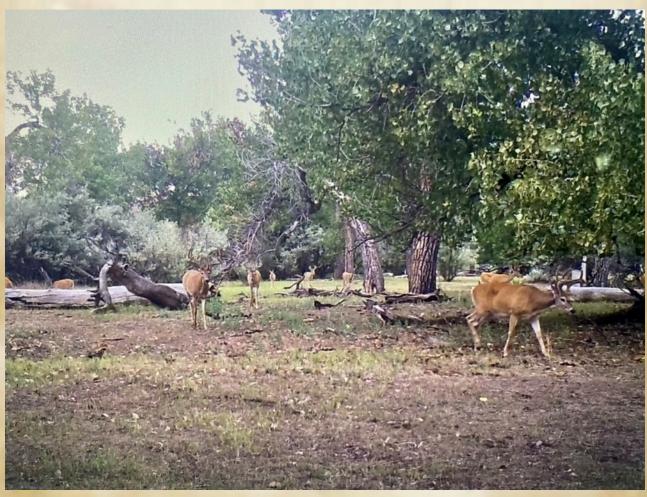

## Whiskey River Ranch

3 miles east of Melstone, MT in the famous bull mountains on Hwy 12 is the Whiskey River Ranch. 349 acres of the finest hunting and fishing on 1 mile of the Musselshell River. The ranch is located just a short 1  $\frac{1}{2}$  hour drive from Montana's largest city and airport, Billings. MT. Trophy Elk, mule deer, whitetail deer, antelope, turkeys, pheasants, sharp tails, ducks, and geese use this ranch as a natural location to breed. The ranch is bordered by Hwy 12 on the north and 3 pivot irrigated fields, one on the east, one on the west, and one on the south. These neighboring irrigated pivots draw in the wildlife year around. Along with owning both sides of the Musselshell River, these heavily treed bottoms provide great habitat and create a wildlife sanctuary with food, water, and cover. Horse creek runs a 1/4 mile through the ranch providing even more water. The Ranch has 10 acres of wild hav that produces a ½ ton per acre. There is a 2 bed, 1 bath (1900s) home that is in livable condition with power, water from the Musselshell, filtration system for the river water, heated by a coal/wood stoker furnace, electric baseboard heat, also has a propane furnace that is not installed. Complete with a very nice set of corrals with water supplied by a hydrant. The ranch provides adequate access from Hwy 12 so you can get to your ranch quickly to enjoy all of these recreational activities, but it is still secluded and remote. If you want a great ranch with low maintenance, one you can enjoy without any hassle, and excellent hunting, you must come and see this one.