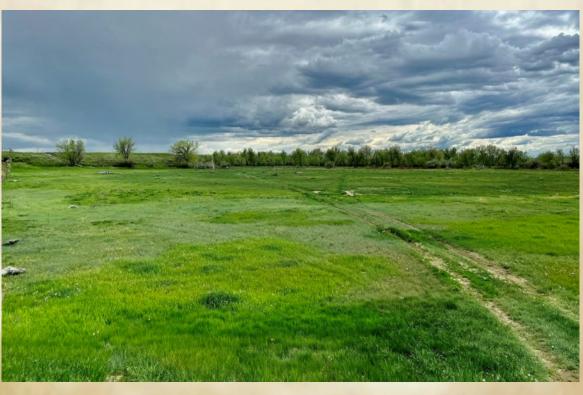

## Whiskey River Ranch

3 miles east of Melstone, MT in the famous bull mountains on Hwy 12 is the Whiskey River Ranch. 349 acres of the finest hunting and fishing on 1 mile of the Musselshell River. The ranch is located just a short 1  $\frac{1}{2}$  hour drive from Montana's largest city and airport, Billings. MT. Trophy Elk, mule deer, whitetail deer, antelope, turkeys, pheasants, sharp tails, ducks, and geese use this ranch as a natural location to breed. The ranch is bordered by Hwy 12 on the north and 3 pivot irrigated fields, one on the east, one on the west, and one on the south. These neighboring irrigated pivots draw in the wildlife year around. Along with owning both sides of the Musselshell River, these heavily treed bottoms provide great habitat and create a wildlife sanctuary with food, water, and cover. Horse creek runs a 1/4 mile through the ranch providing even more water. The Ranch has 10 acres of wild hav that produces a ½ ton per acre. There is a 2 bed, 1 bath (1900s) home that is in livable condition with power, water from the Musselshell, filtration system for the river water, heated by a coal/wood stoker furnace, electric baseboard heat, also has a propane furnace that is not installed. Complete with a very nice set of corrals with water supplied by a hydrant. The ranch provides adequate access from Hwy 12 so you can get to your ranch quickly to enjoy all of these recreational activities, but it is still secluded and remote. If you want a great ranch with low maintenance, one you can enjoy without any hassle, and excellent hunting, you must come and see this one.