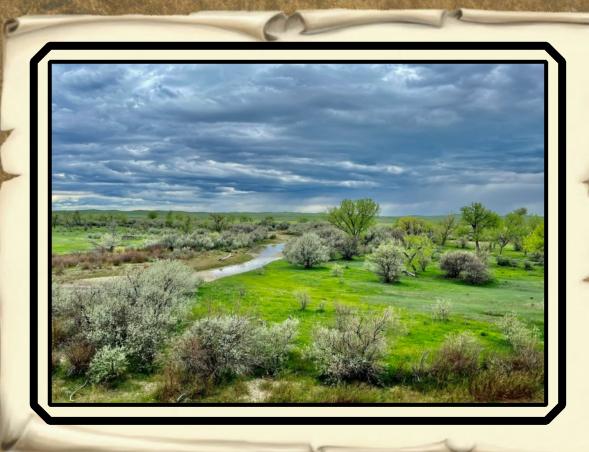

## Whiskey River Ranch

3 miles east of Melstone, MT in the famous bull mountains on Hwy 12 is the Whiskey River Ranch. 349 acres of the finest hunting and fishing on 1 mile of the Musselshell River. The ranch is located just a short 1  $\frac{1}{2}$  hour drive from Montana's largest city and airport, Billings. MT. Trophy Elk, mule deer, whitetail deer, antelope, turkeys, pheasants, sharp tails, ducks, and geese use this ranch as a natural location to breed. The ranch is bordered by Hwy 12 on the north and 3 pivot irrigated fields, one on the east, one on the west, and one on the south. These neighboring irrigated pivots draw in the wildlife year around. Along with owning both sides of the Musselshell River, these heavily treed bottoms provide great habitat and create a wildlife sanctuary with food, water, and cover. Horse creek runs a 1/4 mile through the ranch providing even more water. The Ranch has 10 acres of wild hav that produces a ½ ton per acre. There is a 2 bed, 1 bath (1900s) home that is in livable condition with power, water from the Musselshell, filtration system for the river water, heated by a coal/wood stoker furnace, electric baseboard heat, also has a propane furnace that is not installed. Complete with a very nice set of corrals with water supplied by a hydrant. The ranch provides adequate access from Hwy 12 so you can get to your ranch quickly to enjoy all of these recreational activities, but it is still secluded and remote. If you want a great ranch with low maintenance, one you can enjoy without any hassle, and excellent hunting, you must come and see this one.