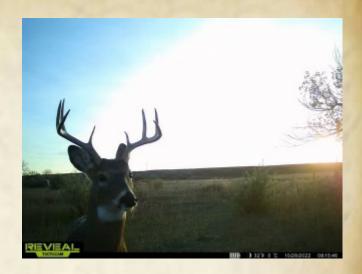

## Whiskey River Ranch

3 miles east of Melstone, MT in the famous bull mountains on Hwy 12 is the Whiskey River Ranch. 349 acres of the finest hunting and fishing on 1 mile of the Musselshell River. The ranch is located just a short 1  $\frac{1}{2}$  hour drive from Montana's largest city and airport, Billings. MT. Trophy Elk, mule deer, whitetail deer, antelope, turkeys, pheasants, sharp tails, ducks, and geese use this ranch as a natural location to breed. The ranch is bordered by Hwy 12 on the north and 3 pivot irrigated fields, one on the east, one on the west, and one on the south. These neighboring irrigated pivots draw in the wildlife year around. Along with owning both sides of the Musselshell River, these heavily treed bottoms provide great habitat and create a wildlife sanctuary with food, water, and cover. Horse creek runs a 1/4 mile through the ranch providing even more water. The Ranch has 10 acres of wild hav that produces a ½ ton per acre. There is a 2 bed, 1 bath (1900s) home that is in livable condition with power, water from the Musselshell, filtration system for the river water, heated by a coal/wood stoker furnace, electric baseboard heat, also has a propane furnace that is not installed. Complete with a very nice set of corrals with water supplied by a hydrant. The ranch provides adequate access from Hwy 12 so you can get to your ranch quickly to enjoy all of these recreational activities, but it is still secluded and remote. If you want a great ranch with low maintenance, one you can enjoy without any hassle, and excellent hunting, you must come and see this one.