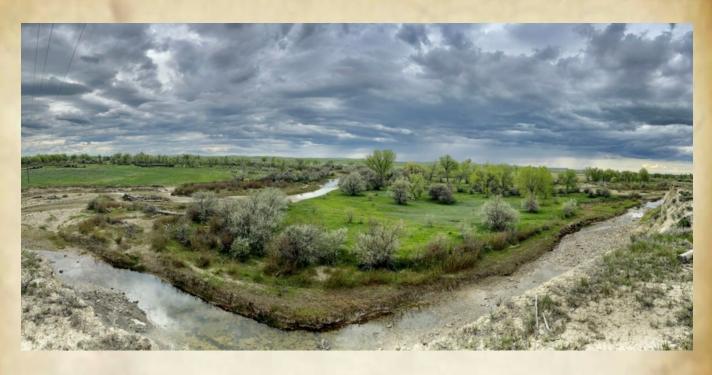

## Whiskey River Ranch

3 miles east of Melstone, MT in the famous bull mountains on Hwy 12 is the Whiskey River Ranch. 349 acres of the finest hunting and fishing on 1 mile of the Musselshell River. The ranch is located just a short 1  $\frac{1}{2}$  hour drive from Montana's largest city and airport, Billings. MT. Trophy Elk, mule deer, whitetail deer, antelope, turkeys, pheasants, sharp tails, ducks, and geese use this ranch as a natural location to breed. The ranch is bordered by Hwy 12 on the north and 3 pivot irrigated fields, one on the east, one on the west, and one on the south. These neighboring irrigated pivots draw in the wildlife year around. Along with owning both sides of the Musselshell River, these heavily treed bottoms provide great habitat and create a wildlife sanctuary with food, water, and cover. Horse creek runs a 1/4 mile through the ranch providing even more water. The Ranch has 10 acres of wild hav that produces a ½ ton per acre. There is a 2 bed, 1 bath (1900s) home that is in livable condition with power, water from the Musselshell, filtration system for the river water, heated by a coal/wood stoker furnace, electric baseboard heat, also has a propane furnace that is not installed. Complete with a very nice set of corrals with water supplied by a hydrant. The ranch provides adequate access from Hwy 12 so you can get to your ranch quickly to enjoy all of these recreational activities, but it is still secluded and remote. If you want a great ranch with low maintenance, one you can enjoy without any hassle, and excellent hunting, you must come and see this one.