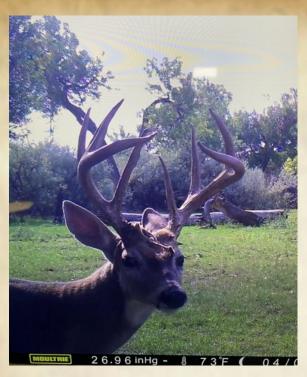

## Whiskey River Ranch

3 miles east of Melstone, MT in the famous bull mountains on Hwy 12 is the Whiskey River Ranch. 349 acres of the finest hunting and fishing on 1 mile of the Musselshell River. The ranch is located just a short 1  $\frac{1}{2}$  hour drive from Montana's largest city and airport, Billings. MT. Trophy Elk, mule deer, whitetail deer, antelope, turkeys, pheasants, sharp tails, ducks, and geese use this ranch as a natural location to breed. The ranch is bordered by Hwy 12 on the north and 3 pivot irrigated fields, one on the east, one on the west, and one on the south. These neighboring irrigated pivots draw in the wildlife year around. Along with owning both sides of the Musselshell River, these heavily treed bottoms provide great habitat and create a wildlife sanctuary with food, water, and cover. Horse creek runs a 1/4 mile through the ranch providing even more water. The Ranch has 10 acres of wild hav that produces a ½ ton per acre. There is a 2 bed, 1 bath (1900s) home that is in livable condition with power, water from the Musselshell, filtration system for the river water, heated by a coal/wood stoker furnace, electric baseboard heat, also has a propane furnace that is not installed. Complete with a very nice set of corrals with water supplied by a hydrant. The ranch provides adequate access from Hwy 12 so you can get to your ranch quickly to enjoy all of these recreational activities, but it is still secluded and remote. If you want a great ranch with low maintenance, one you can enjoy without any hassle, and excellent hunting, you must come and see this one.