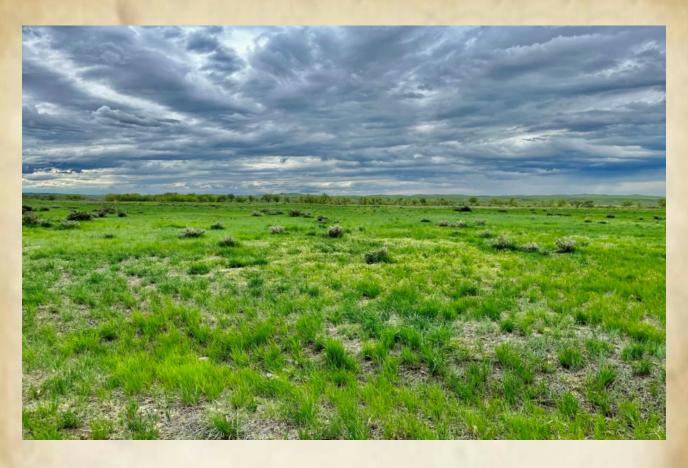

## Whiskey River Ranch

3 miles east of Melstone, MT in the famous bull mountains on Hwy 12 is the Whiskey River Ranch. 349 acres of the finest hunting and fishing on 1 mile of the Musselshell River. The ranch is located just a short 1  $\frac{1}{2}$  hour drive from Montana's largest city and airport, Billings. MT. Trophy Elk, mule deer, whitetail deer, antelope, turkeys, pheasants, sharp tails, ducks, and geese use this ranch as a natural location to breed. The ranch is bordered by Hwy 12 on the north and 3 pivot irrigated fields, one on the east, one on the west, and one on the south. These neighboring irrigated pivots draw in the wildlife year around. Along with owning both sides of the Musselshell River, these heavily treed bottoms provide great habitat and create a wildlife sanctuary with food, water, and cover. Horse creek runs a 1/4 mile through the ranch providing even more water. The Ranch has 10 acres of wild hav that produces a ½ ton per acre. There is a 2 bed, 1 bath (1900s) home that is in livable condition with power, water from the Musselshell, filtration system for the river water, heated by a coal/wood stoker furnace, electric baseboard heat, also has a propane furnace that is not installed. Complete with a very nice set of corrals with water supplied by a hydrant. The ranch provides adequate access from Hwy 12 so you can get to your ranch quickly to enjoy all of these recreational activities, but it is still secluded and remote. If you want a great ranch with low maintenance, one you can enjoy without any hassle, and excellent hunting, you must come and see this one.