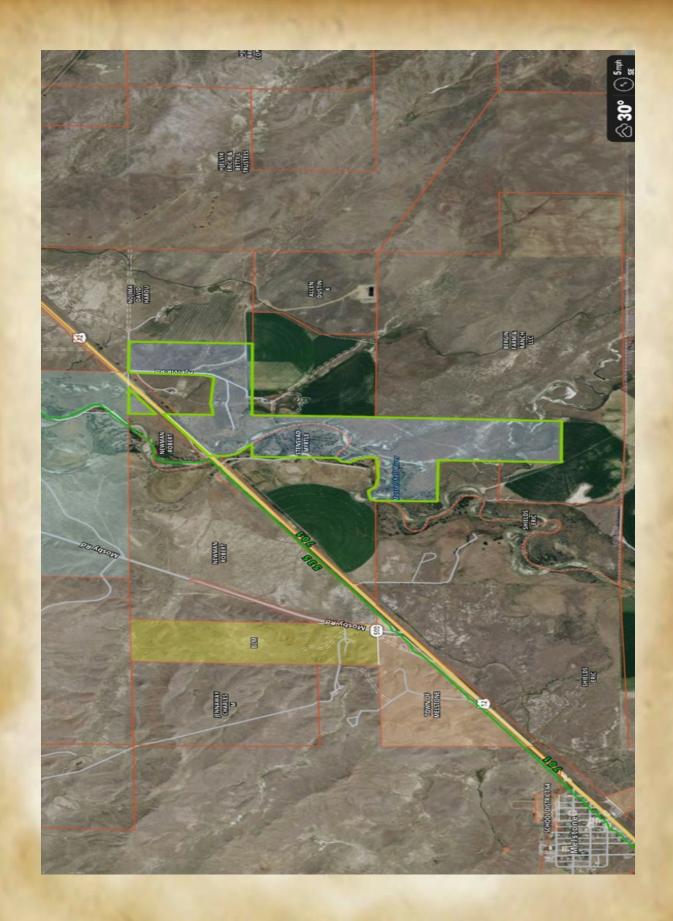

## Whiskey River Ranch

3 miles east of Melstone, MT in the famous bull mountains on Hwy 12 is the Whiskey River Ranch. 349 acres of the finest hunting and fishing on 1 mile of the Musselshell River. The ranch is located just a short 1  $\frac{1}{2}$  hour drive from Montana's largest city and airport, Billings. MT. Trophy Elk, mule deer, whitetail deer, antelope, turkeys, pheasants, sharp tails, ducks, and geese use this ranch as a natural location to breed. The ranch is bordered by Hwy 12 on the north and 3 pivot irrigated fields, one on the east, one on the west, and one on the south. These neighboring irrigated pivots draw in the wildlife year around. Along with owning both sides of the Musselshell River, these heavily treed bottoms provide great habitat and create a wildlife sanctuary with food, water, and cover. Horse creek runs a 1/4 mile through the ranch providing even more water. The Ranch has 10 acres of wild hav that produces a ½ ton per acre. There is a 2 bed, 1 bath (1900s) home that is in livable condition with power, water from the Musselshell, filtration system for the river water, heated by a coal/wood stoker furnace, electric baseboard heat, also has a propane furnace that is not installed. Complete with a very nice set of corrals with water supplied by a hydrant. The ranch provides adequate access from Hwy 12 so you can get to your ranch quickly to enjoy all of these recreational activities, but it is still secluded and remote. If you want a great ranch with low maintenance, one you can enjoy without any hassle, and excellent hunting, you must come and see this one.