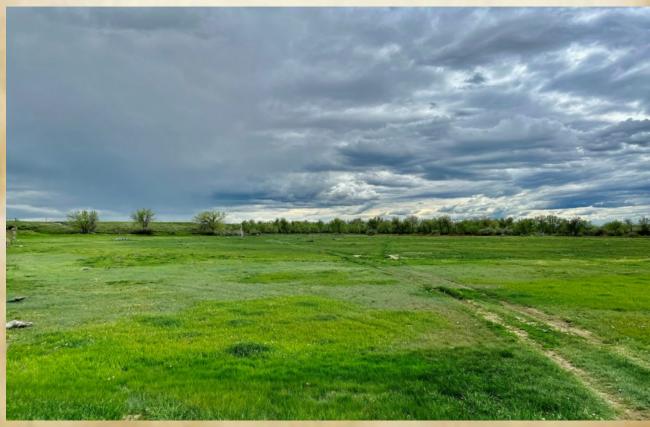

## Whiskey River Ranch

3 miles east of Melstone, MT in the famous bull mountains on Hwy 12 is the Whiskey River Ranch. 349 acres of the finest hunting and fishing on 1 mile of the Musselshell River. The ranch is located just a short 1  $\frac{1}{2}$  hour drive from Montana's largest city and airport, Billings. MT. Trophy Elk, mule deer, whitetail deer, antelope, turkeys, pheasants, sharp tails, ducks, and geese use this ranch as a natural location to breed. The ranch is bordered by Hwy 12 on the north and 3 pivot irrigated fields, one on the east, one on the west, and one on the south. These neighboring irrigated pivots draw in the wildlife year around. Along with owning both sides of the Musselshell River, these heavily treed bottoms provide great habitat and create a wildlife sanctuary with food, water, and cover. Horse creek runs a 1/4 mile through the ranch providing even more water. The Ranch has 10 acres of wild hav that produces a ½ ton per acre. There is a 2 bed, 1 bath (1900s) home that is in livable condition with power, water from the Musselshell, filtration system for the river water, heated by a coal/wood stoker furnace, electric baseboard heat, also has a propane furnace that is not installed. Complete with a very nice set of corrals with water supplied by a hydrant. The ranch provides adequate access from Hwy 12 so you can get to your ranch quickly to enjoy all of these recreational activities, but it is still secluded and remote. If you want a great ranch with low maintenance, one you can enjoy without any hassle, and excellent hunting, you must come and see this one.