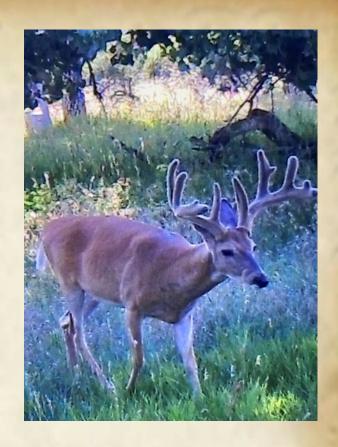

## Whiskey River Ranch

3 miles east of Melstone, MT in the famous bull mountains on Hwy 12 is the Whiskey River Ranch. 349 acres of the finest hunting and fishing on 1 mile of the Musselshell River. The ranch is located just a short 1  $\frac{1}{2}$  hour drive from Montana's largest city and airport, Billings. MT. Trophy Elk, mule deer, whitetail deer, antelope, turkeys, pheasants, sharp tails, ducks, and geese use this ranch as a natural location to breed. The ranch is bordered by Hwy 12 on the north and 3 pivot irrigated fields, one on the east, one on the west, and one on the south. These neighboring irrigated pivots draw in the wildlife year around. Along with owning both sides of the Musselshell River, these heavily treed bottoms provide great habitat and create a wildlife sanctuary with food, water, and cover. Horse creek runs a 1/4 mile through the ranch providing even more water. The Ranch has 10 acres of wild hav that produces a ½ ton per acre. There is a 2 bed, 1 bath (1900s) home that is in livable condition with power, water from the Musselshell, filtration system for the river water, heated by a coal/wood stoker furnace, electric baseboard heat, also has a propane furnace that is not installed. Complete with a very nice set of corrals with water supplied by a hydrant. The ranch provides adequate access from Hwy 12 so you can get to your ranch quickly to enjoy all of these recreational activities, but it is still secluded and remote. If you want a great ranch with low maintenance, one you can enjoy without any hassle, and excellent hunting, you must come and see this one.