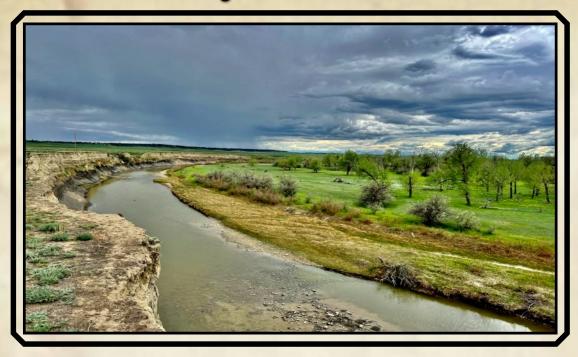

## Whiskey River Ranch

3 miles east of Melstone, MT in the famous bull mountains on Hwy 12 is the Whiskey River Ranch. 349 acres of the finest hunting and fishing on 1 mile of the Musselshell River. The ranch is located just a short 1  $\frac{1}{2}$  hour drive from Montana's largest city and airport, Billings. MT. Trophy Elk, mule deer, whitetail deer, antelope, turkeys, pheasants, sharp tails, ducks, and geese use this ranch as a natural location to breed. The ranch is bordered by Hwy 12 on the north and 3 pivot irrigated fields, one on the east, one on the west, and one on the south. These neighboring irrigated pivots draw in the wildlife year around. Along with owning both sides of the Musselshell River, these heavily treed bottoms provide great habitat and create a wildlife sanctuary with food, water, and cover. Horse creek runs a 1/4 mile through the ranch providing even more water. The Ranch has 10 acres of wild hav that produces a ½ ton per acre. There is a 2 bed, 1 bath (1900s) home that is in livable condition with power, water from the Musselshell, filtration system for the river water, heated by a coal/wood stoker furnace, electric baseboard heat, also has a propane furnace that is not installed. Complete with a very nice set of corrals with water supplied by a hydrant. The ranch provides adequate access from Hwy 12 so you can get to your ranch quickly to enjoy all of these recreational activities, but it is still secluded and remote. If you want a great ranch with low maintenance, one you can enjoy without any hassle, and excellent hunting, you must come and see this one.