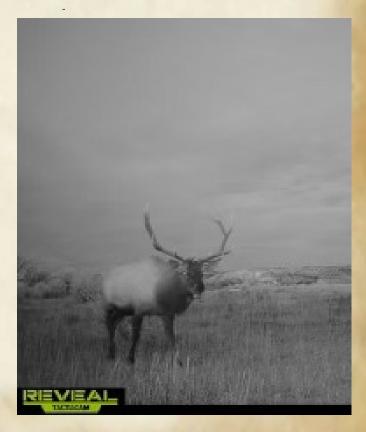

## Whiskey River Ranch

3 miles east of Melstone, MT in the famous bull mountains on Hwy 12 is the Whiskey River Ranch. 349 acres of the finest hunting and fishing on 1 mile of the Musselshell River. The ranch is located just a short 1  $\frac{1}{2}$  hour drive from Montana's largest city and airport, Billings. MT. Trophy Elk, mule deer, whitetail deer, antelope, turkeys, pheasants, sharp tails, ducks, and geese use this ranch as a natural location to breed. The ranch is bordered by Hwy 12 on the north and 3 pivot irrigated fields, one on the east, one on the west, and one on the south. These neighboring irrigated pivots draw in the wildlife year around. Along with owning both sides of the Musselshell River, these heavily treed bottoms provide great habitat and create a wildlife sanctuary with food, water, and cover. Horse creek runs a 1/4 mile through the ranch providing even more water. The Ranch has 10 acres of wild hav that produces a ½ ton per acre. There is a 2 bed, 1 bath (1900s) home that is in livable condition with power, water from the Musselshell, filtration system for the river water, heated by a coal/wood stoker furnace, electric baseboard heat, also has a propane furnace that is not installed. Complete with a very nice set of corrals with water supplied by a hydrant. The ranch provides adequate access from Hwy 12 so you can get to your ranch quickly to enjoy all of these recreational activities, but it is still secluded and remote. If you want a great ranch with low maintenance, one you can enjoy without any hassle, and excellent hunting, you must come and see this one.