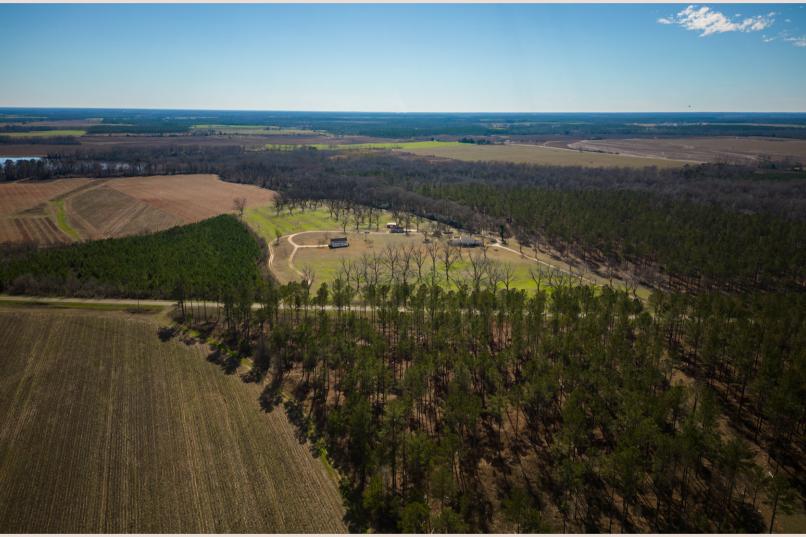

## FALLING CREEK FARM

\$1,300,000 200+/- ACRES

• RANDOLPH COUNTY, GA

Not too often does the opportunity come along to buy a property that is as unique or beautiful as Falling Creek Farm. Owned and operated by one of the most respected and prominent families in this area it is not often that a tract with this many features changes ownership. This property includes two fine homes. Each home is move-in ready.

The property consists of plantation pines, mixed hardwood, countless varieties of fruit trees, mature flowers and shrubs, and an irrigated pecan grove. Three wells supply water to each of the houses and outbuildings and a 6" well supplies water to the pecan grove. The property is bordered by Falling Creek and is loaded with wildlife of all types guaranteed to appeal to both hunters and non-hunters alike.