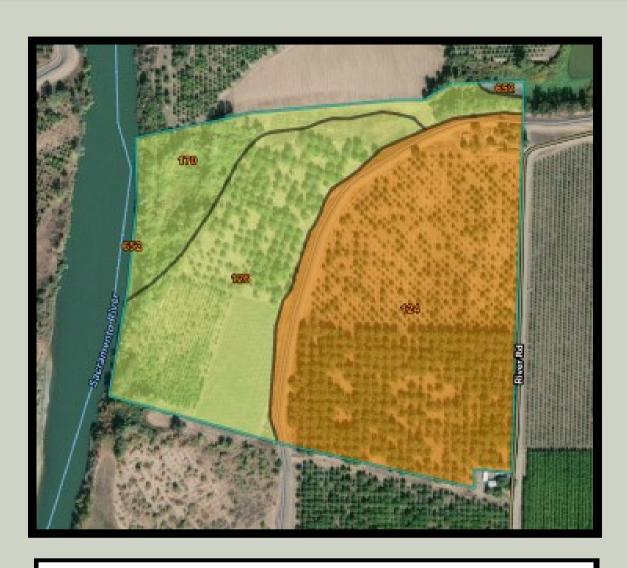

# **Soil Map**

## **Irrigated Capability Class**

| Map unit symbol             | Map unit name                                                           | Rating | Acres in AOI | Percent of AOI |
|-----------------------------|-------------------------------------------------------------------------|--------|--------------|----------------|
| 124                         | Moonbend silt loam, 0 to 2<br>2 percent slopes,<br>occasionally flooded |        | 72.6         | 54.9%          |
| 126                         | Moonbend silt loam, 0 to 4<br>2 percent slopes,<br>frequently flooded   |        | 41.1         | 31.1%          |
| 170                         | Vina loam, 0 to 2 4<br>percent slopes,<br>frequently flooded            |        | 18.0         | 13.6%          |
| 652                         | Water                                                                   |        | 0.5          | 0.4%           |
| Totals for Area of Interest |                                                                         |        | 132.1        | 100.0%         |