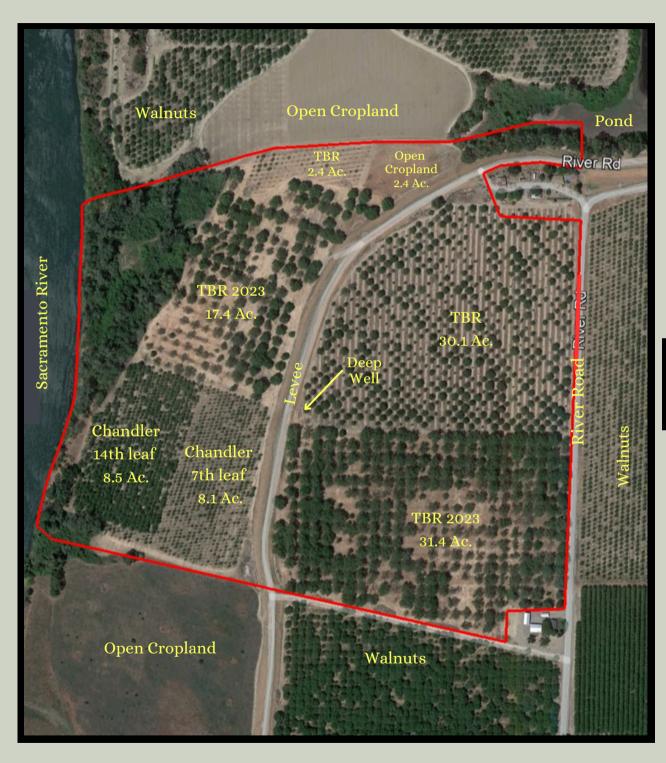

## **DESCRIPTION**

The property contains 128.33 acres with 63± acres located outside of the levee (east) and 65± acres located inside (west). There are 98± acres planted to walnuts, of which, 48.8 acres are being removed in 2023 and another 30.1 acres are planned for removal. The remainder of the blocks are younger and have a full life ahead. The balance of the acreage consists of open cropland, 1700± ft. of river frontage, portion of a bass pond, riparian forest, levee, roads and edges. This is a great opportunity to acquire garden soils with reliable and abundant water supply to plant whatever crops you wish. So far away, yet so close to town. Build your custom home and enjoy hunting, fishing and other recreational activities.

# **Property Map**

48.8 Ac. to be removed 2023

CLINT JEWETT BROKER ASSOCIATE

DRE License No. 01789662 (530) 945-5519 clint@landmba.org

DOUGLAS MCGEOGHEGAN BROKER

DRE License No. 01123554