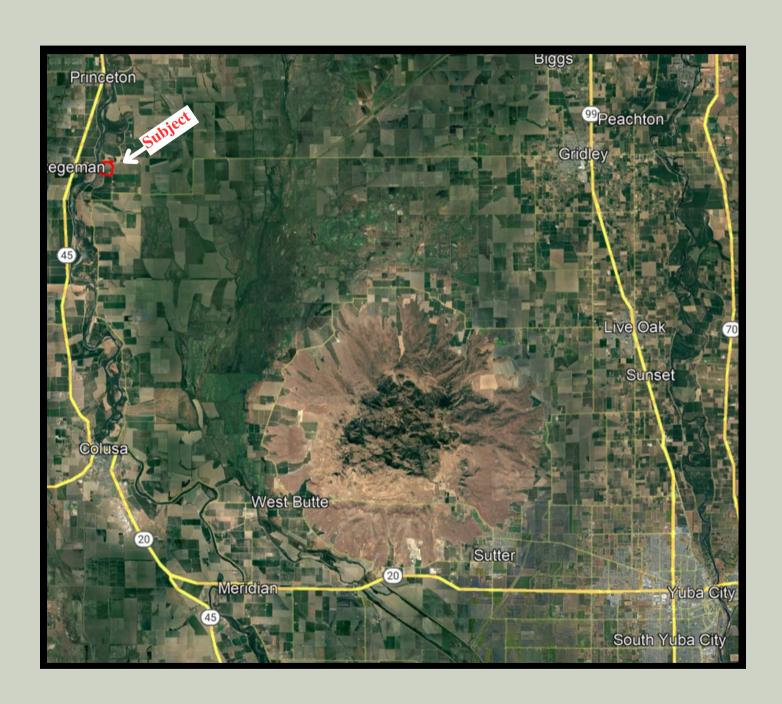

### LOCATION

On the east side of the Sacramento River, and the west side of River Road. 0.5 Miles North of Gridley Colusa Rd and 10 miles north of Colusa, in Colusa County.

## **Area Map**

CLINT JEWETT BROKER ASSOCIATE

DRE License No. 01789662 (530) 945-5519 clint@landmba.org

DOUGLAS MCGEOGHEGAN BROKER

DRE License No. 01123554