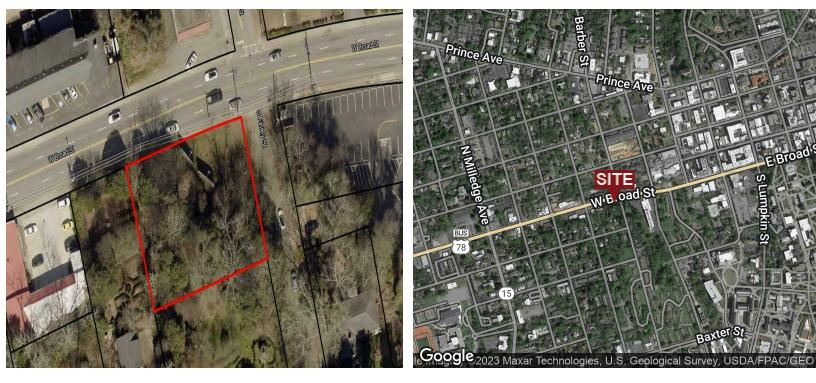

## **EXECUTIVE SUMMARY**

| OFFERING SUMMARY |                      | PROPERTY OVERVIEW                                                                                                                                                                                                                          |  |  |
|------------------|----------------------|--------------------------------------------------------------------------------------------------------------------------------------------------------------------------------------------------------------------------------------------|--|--|
| Sale Price:      | \$295,000            | Property located at corner of W. Broad St & S Finley St The tract is in a high traffic area within walking distance to restaurants, shopping, etc in downtown Athens. This would be an excellent location for game day housing as it is in |  |  |
| Lot Size:        | 0.37 Acres           | close proximity to the University of Georgia and the stadium. The tract is a part<br>of the Dearing Street Historic District. Billboard on property at \$200/month may<br>be cancelled with new purchaser.                                 |  |  |
| Lot Frontage:    | 144.8 ft W Broad St  | LOCATION OVERVIEW                                                                                                                                                                                                                          |  |  |
|                  | 116.7 S Finley St    |                                                                                                                                                                                                                                            |  |  |
|                  |                      | Property located on corner of W Broad St and S Finley St (known as the Cobblestone Road).                                                                                                                                                  |  |  |
| Zoning:          | C-G                  | PROPERTY HIGHLIGHTS                                                                                                                                                                                                                        |  |  |
|                  |                      | High traffic area                                                                                                                                                                                                                          |  |  |
| Market:          | Athens Clarke County | Close proximity to downtown Athens, University of Georgia and the stadium                                                                                                                                                                  |  |  |
|                  |                      | Billboard on subject property                                                                                                                                                                                                              |  |  |
| Traffic Count:   | 24,300 W Broad St    | Possible to accommodate multiple units                                                                                                                                                                                                     |  |  |
|                  |                      | Excellent location for game day housing                                                                                                                                                                                                    |  |  |

## **AERIAL MAPS**

**GRANT WHITWORTH** 706.548.9300 grantwhitworth@gmail.com 615 W BROAD ST

615 W BROAD ST, ATHENS, GA 30605