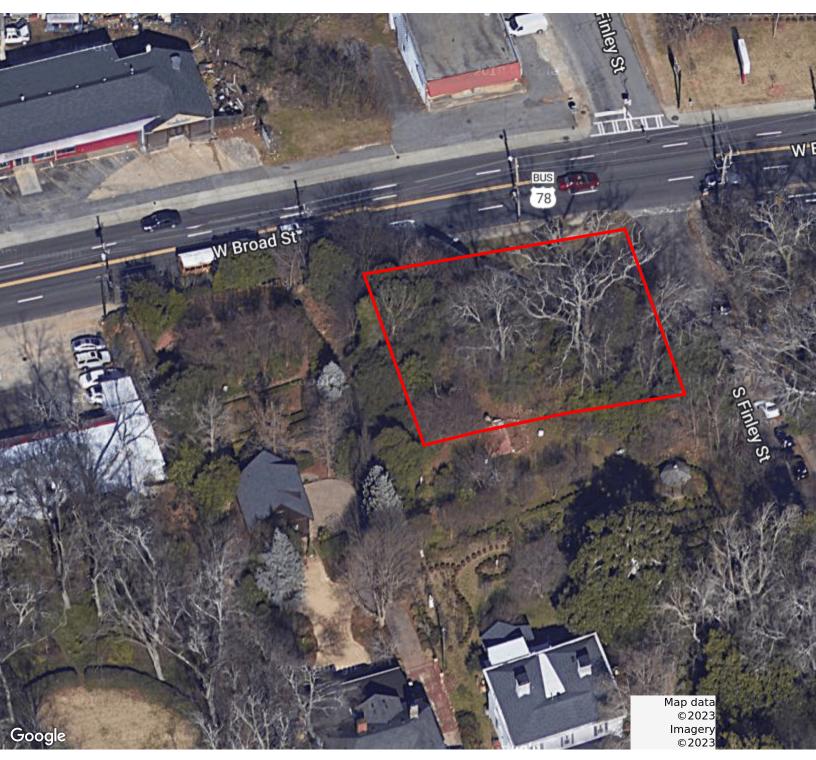

## **AERIAL MAPS**

**GRANT WHITWORTH** 706.548.9300 grantwhitworth@gmail.com 615 W BROAD ST

615 W BROAD ST, ATHENS, GA 30605

## **EXECUTIVE SUMMARY**

| OFFERING SUMMARY |                      | PROPERTY OVERVIEW                                                                                                                                                                                                                          |  |  |
|------------------|----------------------|--------------------------------------------------------------------------------------------------------------------------------------------------------------------------------------------------------------------------------------------|--|--|
| Sale Price:      | \$295,000            | Property located at corner of W. Broad St & S Finley St The tract is in a high traffic area within walking distance to restaurants, shopping, etc in downtown Athens. This would be an excellent location for game day housing as it is in |  |  |
| Lot Size:        | 0.37 Acres           | close proximity to the University of Georgia and the stadium. The tract is a part<br>of the Dearing Street Historic District. Billboard on property at \$200/month may<br>be cancelled with new purchaser.                                 |  |  |
| Lot Frontage:    | 144.8 ft W Broad St  | LOCATION OVERVIEW                                                                                                                                                                                                                          |  |  |
|                  | 116.7 S Finley St    |                                                                                                                                                                                                                                            |  |  |
|                  |                      | Property located on corner of W Broad St and S Finley St (known as the Cobblestone Road).                                                                                                                                                  |  |  |
| Zoning:          | C-G                  | PROPERTY HIGHLIGHTS                                                                                                                                                                                                                        |  |  |
|                  |                      | High traffic area                                                                                                                                                                                                                          |  |  |
| Market:          | Athens Clarke County | Close proximity to downtown Athens, University of Georgia and the stadium                                                                                                                                                                  |  |  |
|                  |                      | Billboard on subject property                                                                                                                                                                                                              |  |  |
| Traffic Count:   | 24,300 W Broad St    | Possible to accommodate multiple units                                                                                                                                                                                                     |  |  |
|                  |                      | Excellent location for game day housing                                                                                                                                                                                                    |  |  |