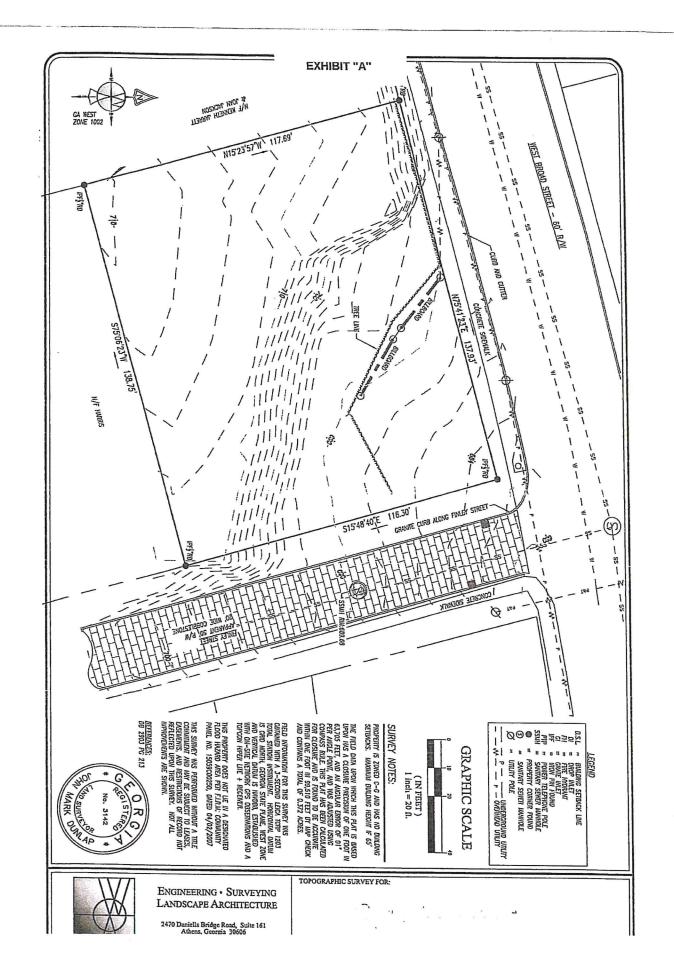

## **EXECUTIVE SUMMARY**

| OFFERING SUMMARY |                      | PROPERTY OVERVIEW                                                                                                                                                                                                                          |  |  |
|------------------|----------------------|--------------------------------------------------------------------------------------------------------------------------------------------------------------------------------------------------------------------------------------------|--|--|
| Sale Price:      | \$295,000            | Property located at corner of W. Broad St & S Finley St The tract is in a high traffic area within walking distance to restaurants, shopping, etc in downtown Athens. This would be an excellent location for game day housing as it is in |  |  |
| Lot Size:        | 0.37 Acres           | close proximity to the University of Georgia and the stadium. The tract is a part<br>of the Dearing Street Historic District. Billboard on property at \$200/month may<br>be cancelled with new purchaser.                                 |  |  |
| Lot Frontage:    | 144.8 ft W Broad St  | LOCATION OVERVIEW                                                                                                                                                                                                                          |  |  |
|                  | 116.7 S Finley St    |                                                                                                                                                                                                                                            |  |  |
|                  |                      | Property located on corner of W Broad St and S Finley St (known as the Cobblestone Road).                                                                                                                                                  |  |  |
| Zoning:          | C-G                  | PROPERTY HIGHLIGHTS                                                                                                                                                                                                                        |  |  |
|                  |                      | High traffic area                                                                                                                                                                                                                          |  |  |
| Market:          | Athens Clarke County | Close proximity to downtown Athens, University of Georgia and the stadium                                                                                                                                                                  |  |  |
|                  |                      | Billboard on subject property                                                                                                                                                                                                              |  |  |
| Traffic Count:   | 24,300 W Broad St    | Possible to accommodate multiple units                                                                                                                                                                                                     |  |  |
|                  |                      | Excellent location for game day housing                                                                                                                                                                                                    |  |  |