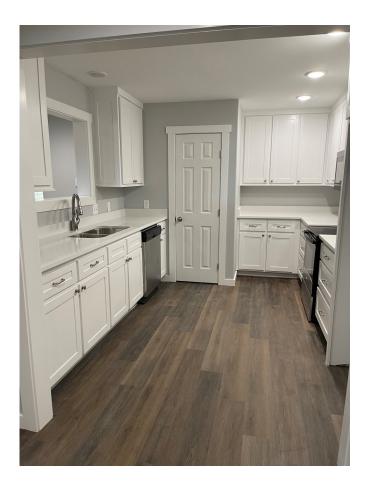

## **Features Include:**

- Living Room (13' x 24')
- Kitchen (10' x 14') with new dishwasher, oven/range (electric), microwave, quartz countertops, backsplash, double sink and pantry
- Dining Area (10' x 10') located adjacent to kitchen and main living area
- Primary Bedroom (16' x 23.5') with two closets
- Main Bath (11'x13') with double sink vanity, large jetted tub and walk-in shower
- Bedroom #2 (12' x 12') with new carpet
- Bedroom #3 (11' x 11') with new carpet
- Newly renovated bath with tile tub/ shower
- Utility Room (4.5'x9') with cabinets
- Den (11'x25') with vaulted ceiling
- Storage Room attached (12'x26')