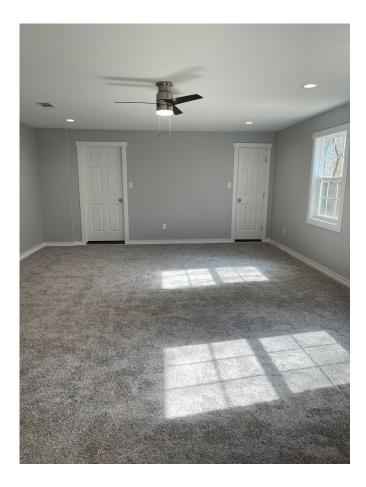

## **Features Include:**

- Living Room (13' x 24')
- Kitchen (10' x 14') with new dishwasher, oven/range (electric), microwave, quartz countertops, backsplash, double sink and pantry
- Dining Area (10' x 10') located adjacent to kitchen and main living area
- Primary Bedroom (16' x 23.5') with two closets
- Main Bath (11'x13') with double sink vanity, large jetted tub and walk-in shower
- Bedroom #2 (12' x 12') with new carpet
- Bedroom #3 (11' x 11') with new carpet
- Newly renovated bath with tile tub/ shower
- Utility Room (4.5'x9') with cabinets
- Den (11'x25') with vaulted ceiling
- Storage Room attached (12'x26')