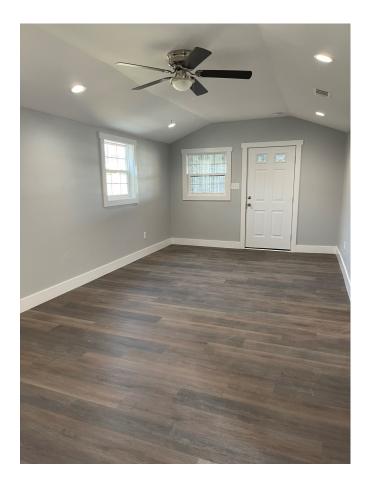

## **Features Include:**

- Living Room (13' x 24')
- Kitchen (10' x 14') with new dishwasher, oven/range (electric), microwave, quartz countertops, backsplash, double sink and pantry
- Dining Area (10' x 10') located adjacent to kitchen and main living area
- Primary Bedroom (16' x 23.5') with two closets
- Main Bath (11'x13') with double sink vanity, large jetted tub and walk-in shower
- Bedroom #2 (12' x 12') with new carpet
- Bedroom #3 (11' x 11') with new carpet
- Newly renovated bath with tile tub/ shower
- Utility Room (4.5'x9') with cabinets
- Den (11'x25') with vaulted ceiling
- Storage Room attached (12'x26')