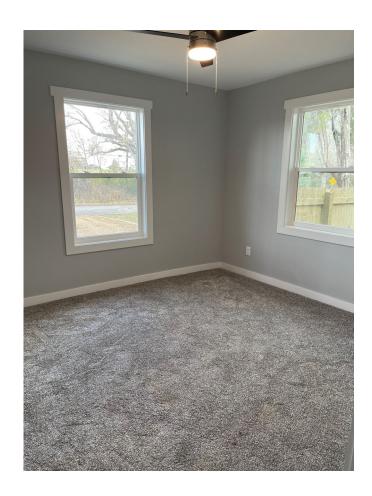

## **Features Include:**

- Living Room (13' x 24')
- Kitchen (10' x 14') with new dishwasher, oven/range (electric), microwave, quartz countertops, backsplash, double sink and pantry
- Dining Area (10' x 10') located adjacent to kitchen and main living area
- Primary Bedroom (16' x 23.5') with two closets
- Main Bath (11'x13') with double sink vanity, large jetted tub and walk-in shower
- Bedroom #2 (12' x 12') with new carpet
- Bedroom #3 (11' x 11') with new carpet
- Newly renovated bath with tile tub/ shower
- Utility Room (4.5'x9') with cabinets
- Den (11'x25') with vaulted ceiling
- Storage Room attached (12'x26')