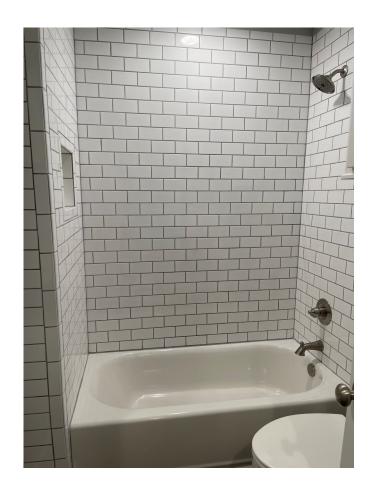

## **Features Include:**

- Living Room (13' x 24')
- Kitchen (10' x 14') with new dishwasher, oven/range (electric), microwave, quartz countertops, backsplash, double sink and pantry
- Dining Area (10' x 10') located adjacent to kitchen and main living area
- Primary Bedroom (16' x 23.5') with two closets
- Main Bath (11'x13') with double sink vanity, large jetted tub and walk-in shower
- Bedroom #2 (12' x 12') with new carpet
- Bedroom #3 (11' x 11') with new carpet
- Newly renovated bath with tile tub/ shower
- Utility Room (4.5'x9') with cabinets
- Den (11'x25') with vaulted ceiling
- Storage Room attached (12'x26')