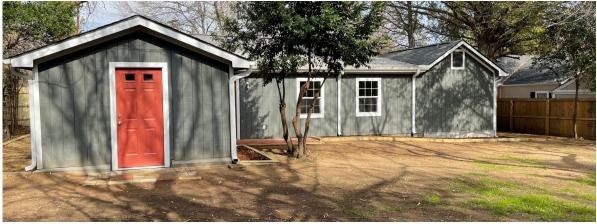

## **Features Include:**

- Living Room (13' x 24')
- Kitchen (10' x 14') with new dishwasher, oven/range (electric), microwave, quartz countertops, backsplash, double sink and pantry
- Dining Area (10' x 10') located adjacent to kitchen and main living area
- Primary Bedroom (16' x 23.5') with two closets
- Main Bath (11'x13') with double sink vanity, large jetted tub and walk-in shower
- Bedroom #2 (12' x 12') with new carpet
- Bedroom #3 (11' x 11') with new carpet
- Newly renovated bath with tile tub/ shower
- Utility Room (4.5'x9') with cabinets
- Den (11'x25') with vaulted ceiling
- Storage Room attached (12'x26')

- Age Constructed in 1947 (per the Henderson County Appraisal District) completely rebuilt and renovated in 2022
- Construction Frame constructed on a slab and pier and beam foundation and composition/metal roof
- Zoned ac (electric)/heat (electric)
- Hot water heater (electric)
- Two car carport with attic storage
- Lot Size 76' x 150'
- Fenced backyard
- Covered front porch
- Utilities Available Electric – Oncor Cable/Internet – Optimum Water/Sewer/Trash – City of Athens