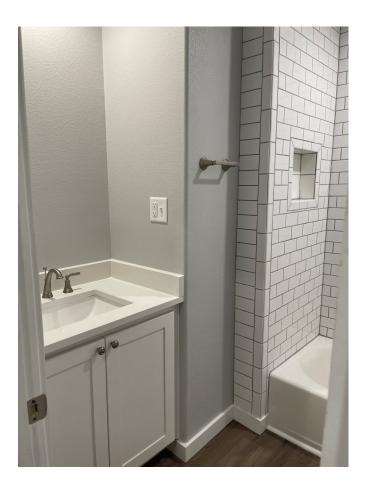

## **Features Include:**

- Living Room (13' x 24')
- Kitchen (10' x 14') with new dishwasher, oven/range (electric), microwave, quartz countertops, backsplash, double sink and pantry
- Dining Area (10' x 10') located adjacent to kitchen and main living area
- Primary Bedroom (16' x 23.5') with two closets
- Main Bath (11'x13') with double sink vanity, large jetted tub and walk-in shower
- Bedroom #2 (12' x 12') with new carpet
- Bedroom #3 (11' x 11') with new carpet
- Newly renovated bath with tile tub/ shower
- Utility Room (4.5'x9') with cabinets
- Den (11'x25') with vaulted ceiling
- Storage Room attached (12'x26')