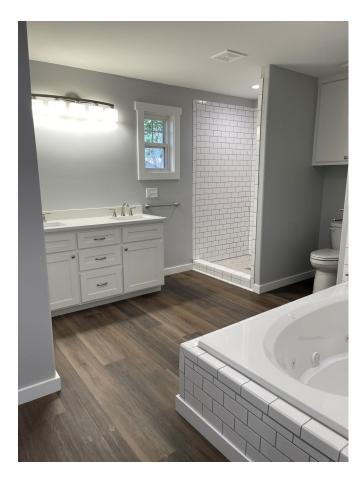

## **Features Include:**

- Living Room (13' x 24')
- Kitchen (10' x 14') with new dishwasher, oven/range (electric), microwave, quartz countertops, backsplash, double sink and pantry
- Dining Area (10' x 10') located adjacent to kitchen and main living area
- Primary Bedroom (16' x 23.5') with two closets
- Main Bath (11'x13') with double sink vanity, large jetted tub and walk-in shower
- Bedroom #2 (12' x 12') with new carpet
- Bedroom #3 (11' x 11') with new carpet
- Newly renovated bath with tile tub/ shower
- Utility Room (4.5'x9') with cabinets
- Den (11'x25') with vaulted ceiling
- Storage Room attached (12'x26')