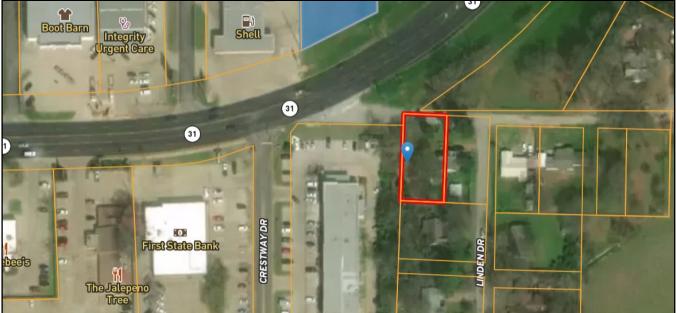

## 1210 EAST TYLER ATHENS, TEXAS

This charming 3 bedroom, 2 bath cottage style home has been completely renovated with some new additions added.

OFFERED EXCLUSIVELY BY: STEVE GRANT REAL ESTATE LLC **DREW DOUGLAS, LISTING BROKER** PO BOX 350 406 E. CORSICANA STREET ATHENS, TEXAS 75751 903-675-3503 (OFFICE) 903-677-7829 (CELL) website: www.SteveGrant.com

- Age Constructed in 1947 (per the Henderson County Appraisal District) completely rebuilt and renovated in 2022
- Construction Frame constructed on a slab and pier and beam foundation and composition/metal roof
- Zoned ac (electric)/heat (electric)
- Hot water heater (electric)
- Two car carport with attic storage
- Lot Size 76' x 150'
- Fenced backyard
- Covered front porch
- Utilities Available Electric – Oncor Cable/Internet – Optimum Water/Sewer/Trash – City of Athens