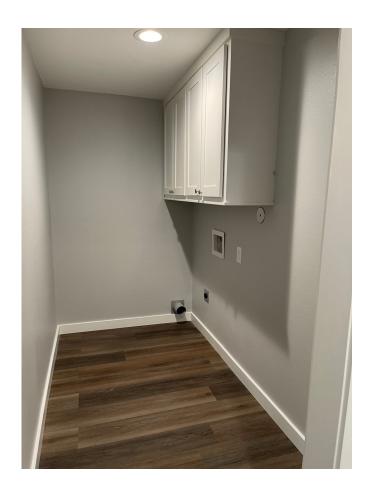

## **Features Include:**

- Living Room (13' x 24')
- Kitchen (10' x 14') with new dishwasher, oven/range (electric), microwave, quartz countertops, backsplash, double sink and pantry
- Dining Area (10' x 10') located adjacent to kitchen and main living area
- Primary Bedroom (16' x 23.5') with two closets
- Main Bath (11'x13') with double sink vanity, large jetted tub and walk-in shower
- Bedroom #2 (12' x 12') with new carpet
- Bedroom #3 (11' x 11') with new carpet
- Newly renovated bath with tile tub/ shower
- Utility Room (4.5'x9') with cabinets
- Den (11'x25') with vaulted ceiling
- Storage Room attached (12'x26')