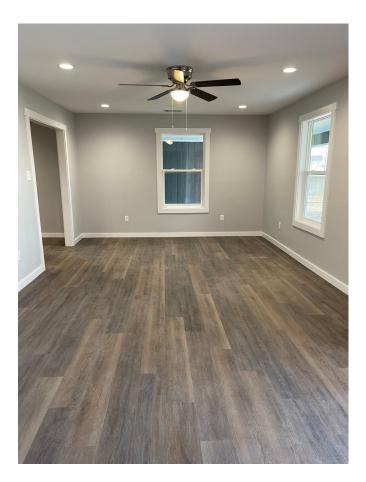

## **Features Include:**

- Living Room (13' x 24')
- Kitchen (10' x 14') with new dishwasher, oven/range (electric), microwave, quartz countertops, backsplash, double sink and pantry
- Dining Area (10' x 10') located adjacent to kitchen and main living area
- Primary Bedroom (16' x 23.5') with two closets
- Main Bath (11'x13') with double sink vanity, large jetted tub and walk-in shower
- Bedroom #2 (12' x 12') with new carpet
- Bedroom #3 (11' x 11') with new carpet
- Newly renovated bath with tile tub/ shower
- Utility Room (4.5'x9') with cabinets
- Den (11'x25') with vaulted ceiling
- Storage Room attached (12'x26')

Come visit this wonderful home with all aspects redone, rebuilt and repurposed - everything is fresh, clean and new!