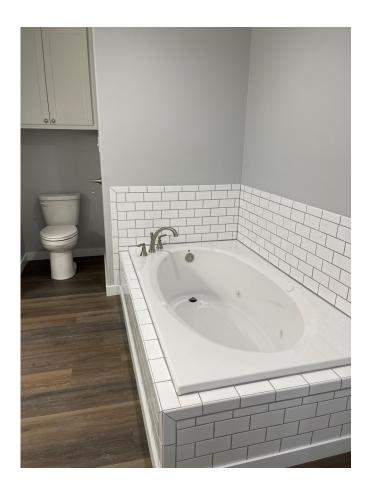

## **Features Include:**

- Living Room (13' x 24')
- Kitchen (10' x 14') with new dishwasher, oven/range (electric), microwave, quartz countertops, backsplash, double sink and pantry
- Dining Area (10' x 10') located adjacent to kitchen and main living area
- Primary Bedroom (16' x 23.5') with two closets
- Main Bath (11'x13') with double sink vanity, large jetted tub and walk-in shower
- Bedroom #2 (12' x 12') with new carpet
- Bedroom #3 (11' x 11') with new carpet
- Newly renovated bath with tile tub/ shower
- Utility Room (4.5'x9') with cabinets
- Den (11'x25') with vaulted ceiling
- Storage Room attached (12'x26')