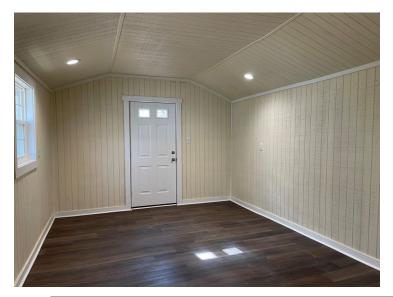

## **Features Include:**

- Living Room (13' x 24')
- Kitchen (10' x 14') with new dishwasher, oven/range (electric), microwave, quartz countertops, backsplash, double sink and pantry
- Dining Area (10' x 10') located adjacent to kitchen and main living area
- Primary Bedroom (16' x 23.5') with two closets
- Main Bath (11'x13') with double sink vanity, large jetted tub and walk-in shower
- Bedroom #2 (12' x 12') with new carpet
- Bedroom #3 (11' x 11') with new carpet
- Newly renovated bath with tile tub/ shower
- Utility Room (4.5'x9') with cabinets
- Den (11'x25') with vaulted ceiling
- Storage Room attached (12'x26')