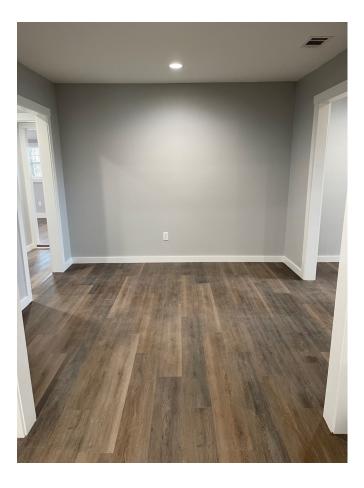

## **Features Include:**

- Living Room (13' x 24')
- Kitchen (10' x 14') with new dishwasher, oven/range (electric), microwave, quartz countertops, backsplash, double sink and pantry
- Dining Area (10' x 10') located adjacent to kitchen and main living area
- Primary Bedroom (16' x 23.5') with two closets
- Main Bath (11'x13') with double sink vanity, large jetted tub and walk-in shower
- Bedroom #2 (12' x 12') with new carpet
- Bedroom #3 (11' x 11') with new carpet
- Newly renovated bath with tile tub/ shower
- Utility Room (4.5'x9') with cabinets
- Den (11'x25') with vaulted ceiling
- Storage Room attached (12'x26')