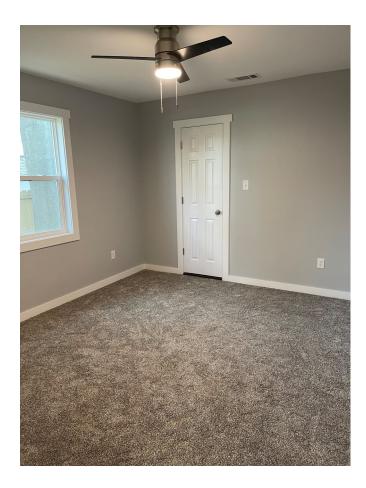

## **Features Include:**

- Living Room (13' x 24')
- Kitchen (10' x 14') with new dishwasher, oven/range (electric), microwave, quartz countertops, backsplash, double sink and pantry
- Dining Area (10' x 10') located adjacent to kitchen and main living area
- Primary Bedroom (16' x 23.5') with two closets
- Main Bath (11'x13') with double sink vanity, large jetted tub and walk-in shower
- Bedroom #2 (12' x 12') with new carpet
- Bedroom #3 (11' x 11') with new carpet
- Newly renovated bath with tile tub/ shower
- Utility Room (4.5'x9') with cabinets
- Den (11'x25') with vaulted ceiling
- Storage Room attached (12'x26')