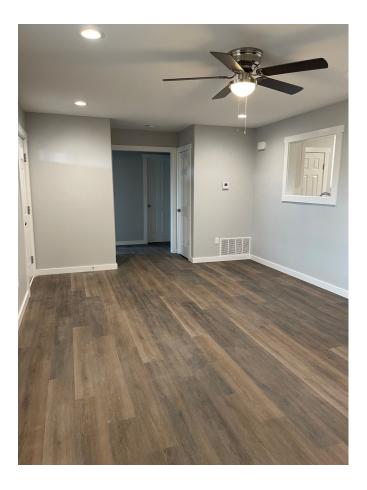

## **Features Include:**

- Living Room (13' x 24')
- Kitchen (10' x 14') with new dishwasher, oven/range (electric), microwave, quartz countertops, backsplash, double sink and pantry
- Dining Area (10' x 10') located adjacent to kitchen and main living area
- Primary Bedroom (16' x 23.5') with two closets
- Main Bath (11'x13') with double sink vanity, large jetted tub and walk-in shower
- Bedroom #2 (12' x 12') with new carpet
- Bedroom #3 (11' x 11') with new carpet
- Newly renovated bath with tile tub/ shower
- Utility Room (4.5'x9') with cabinets
- Den (11'x25') with vaulted ceiling
- Storage Room attached (12'x26')