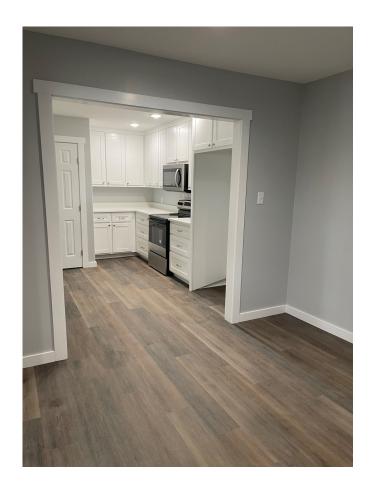

## **Features Include:**

- Living Room (13' x 24')
- Kitchen (10' x 14') with new dishwasher, oven/range (electric), microwave, quartz countertops, backsplash, double sink and pantry
- Dining Area (10' x 10') located adjacent to kitchen and main living area
- Primary Bedroom (16' x 23.5') with two closets
- Main Bath (11'x13') with double sink vanity, large jetted tub and walk-in shower
- Bedroom #2 (12' x 12') with new carpet
- Bedroom #3 (11' x 11') with new carpet
- Newly renovated bath with tile tub/ shower
- Utility Room (4.5'x9') with cabinets
- Den (11'x25') with vaulted ceiling
- Storage Room attached (12'x26')