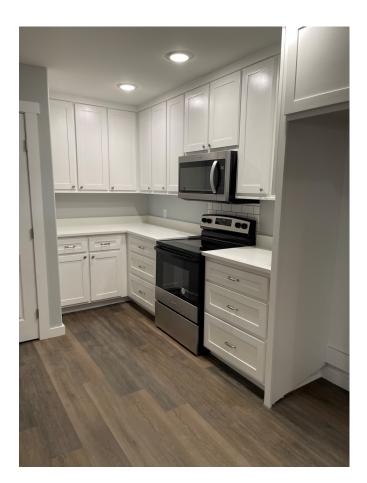

## **Features Include:**

- Living Room (13' x 24')
- Kitchen (10' x 14') with new dishwasher, oven/range (electric), microwave, quartz countertops, backsplash, double sink and pantry
- Dining Area (10' x 10') located adjacent to kitchen and main living area
- Primary Bedroom (16' x 23.5') with two closets
- Main Bath (11'x13') with double sink vanity, large jetted tub and walk-in shower
- Bedroom #2 (12' x 12') with new carpet
- Bedroom #3 (11' x 11') with new carpet
- Newly renovated bath with tile tub/ shower
- Utility Room (4.5'x9') with cabinets
- Den (11'x25') with vaulted ceiling
- Storage Room attached (12'x26')