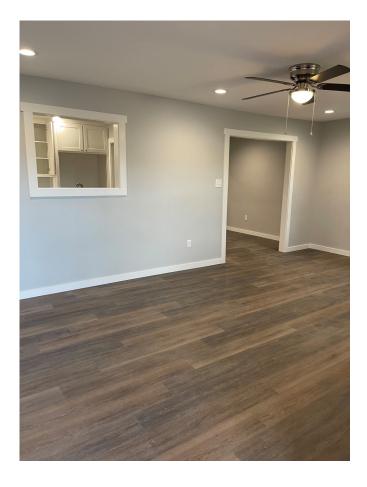

## **Features Include:**

- Living Room (13' x 24')
- Kitchen (10' x 14') with new dishwasher, oven/range (electric), microwave, quartz countertops, backsplash, double sink and pantry
- Dining Area (10' x 10') located adjacent to kitchen and main living area
- Primary Bedroom (16' x 23.5') with two closets
- Main Bath (11'x13') with double sink vanity, large jetted tub and walk-in shower
- Bedroom #2 (12' x 12') with new carpet
- Bedroom #3 (11' x 11') with new carpet
- Newly renovated bath with tile tub/ shower
- Utility Room (4.5'x9') with cabinets
- Den (11'x25') with vaulted ceiling
- Storage Room attached (12'x26')

Come visit this wonderful home with all aspects redone, rebuilt and repurposed - everything is fresh, clean and new!