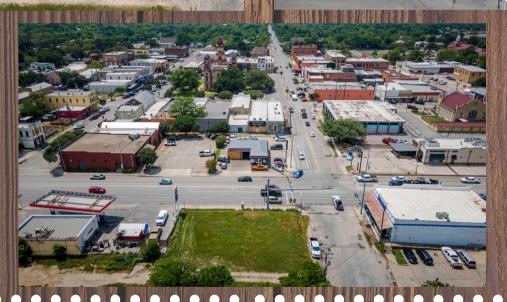

#### <u>102 S Colorado St</u> Lockhart, TX 78644

Sitting at the intersection of the two largest and most traveled roads in town. you'll find 102 S Colorado St., a half-acre blank canvas that is zoned for medium commercial with easy access to all city utilities. In addition to having over 100 feet of frontage on Colorado St, also known as Hwy 183, 102 S Colorado St is also only one block away from Lockhart's main attraction the historic downtown square, which sees hundreds of visitors from the surrounding area each weekend looking to shop, eat, and experience the rustic charm that Lockhart