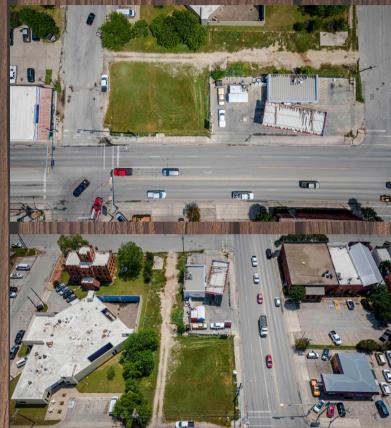

#### <u>102 S Colorado St</u> Lockhart, TX 78644

Sitting at the intersection of the two largest and most traveled roads in town. you'll find 102 S Colorado St., a half-acre blank canvas that is zoned for medium commercial with easy access to all city utilities. In addition to having over 100 feet of frontage on Colorado St, also known as Hwy 183, 102 S Colorado St is also only one block away from Lockhart's main attraction the historic downtown square, which sees hundreds of visitors from the surrounding area each weekend looking to shop, eat, and experience the rustic charm that Lockhart