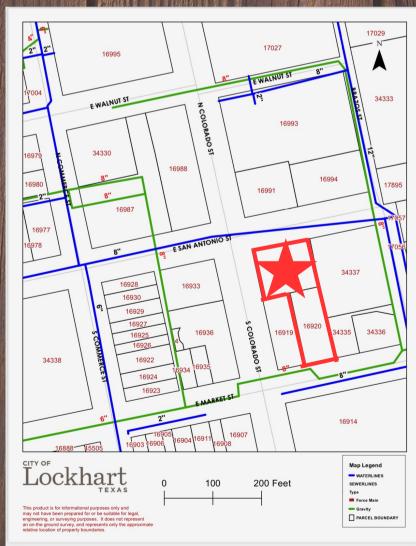

#### <u>102 S Colorado St</u> Lockhart, TX 78644

Sitting at the intersection of the two largest and most traveled roads in town. you'll find 102 S Colorado St., a half-acre blank canvas that is zoned for medium commercial with easy access to all city utilities. In addition to having over 100 feet of frontage on Colorado St, also known as Hwy 183, 102 S Colorado St is also only one block away from Lockhart's main attraction the historic downtown square, which sees hundreds of visitors from the surrounding area each weekend looking to shop, eat, and experience the rustic charm that Lockhart

### Zoning and Utilities

Offered at \$599,000

Your Full Service Real Estate Experts -Serving Th<u>e Texas Hill Country</u>

To schedule a showing please contact:

Will Clark 512-557-2984 WillC@topperrealestate.net topperrealestate.net