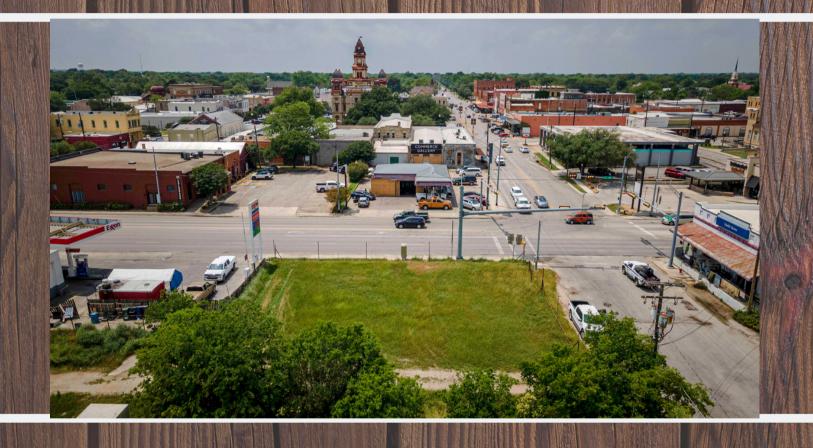

#### <u>102 S Colorado St</u> Lockhart, TX 78644

Sitting at the intersection of the two largest and most traveled roads in town. you'll find 102 S Colorado St., a half-acre blank canvas that is zoned for medium commercial with easy access to all city utilities. In addition to having over 100 feet of frontage on Colorado St, also known as Hwy 183, 102 S Colorado St is also only one block away from Lockhart's main attraction the historic downtown square, which sees hundreds of visitors from the surrounding area each weekend looking to shop, eat, and experience the rustic charm that Lockhart