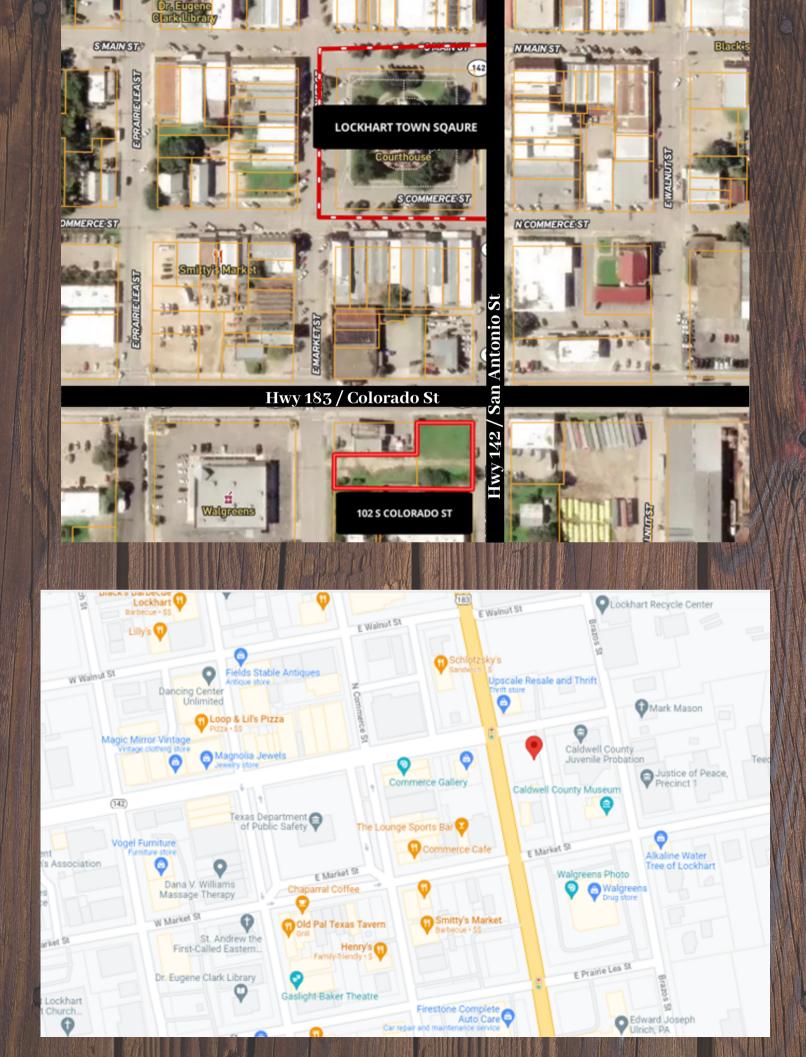

#### <u>102 S Colorado St</u> Lockhart, TX 78644

Sitting at the intersection of the two largest and most traveled roads in town. you'll find 102 S Colorado St., a half-acre blank canvas that is zoned for medium commercial with easy access to all city utilities. In addition to having over 100 feet of frontage on Colorado St, also known as Hwy 183, 102 S Colorado St is also only one block away from Lockhart's main attraction the historic downtown square, which sees hundreds of visitors from the surrounding area each weekend looking to shop, eat, and experience the rustic charm that Lockhart