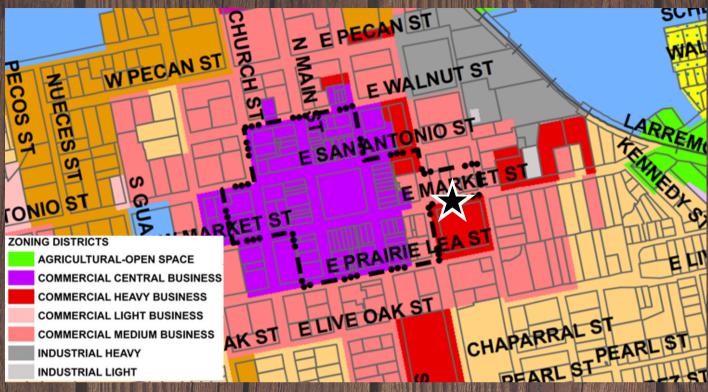

### Zoning and Utilities

Offered at \$599,000

Your Full Service Real Estate Experts -Serving Th<u>e Texas Hill Country</u>

To schedule a showing please contact:

Will Clark 512-557-2984 WillC@topperrealestate.net topperrealestate.net