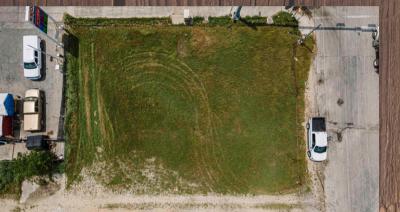

#### <u>102 S Colorado St</u> Lockhart, TX 78644

Sitting at the intersection of the two largest and most traveled roads in town. you'll find 102 S Colorado St., a half-acre blank canvas that is zoned for medium commercial with easy access to all city utilities. In addition to having over 100 feet of frontage on Colorado St, also known as Hwy 183, 102 S Colorado St is also only one block away from Lockhart's main attraction the historic downtown square, which sees hundreds of visitors from the surrounding area each weekend looking to shop, eat, and experience the rustic charm that Lockhart