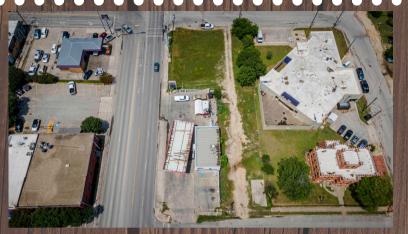

#### <u>102 S Colorado St</u> Lockhart, TX 78644

Sitting at the intersection of the two largest and most traveled roads in town. you'll find 102 S Colorado St., a half-acre blank canvas that is zoned for medium commercial with easy access to all city utilities. In addition to having over 100 feet of frontage on Colorado St, also known as Hwy 183, 102 S Colorado St is also only one block away from Lockhart's main attraction the historic downtown square, which sees hundreds of visitors from the surrounding area each weekend looking to shop, eat, and experience the rustic charm that Lockhart