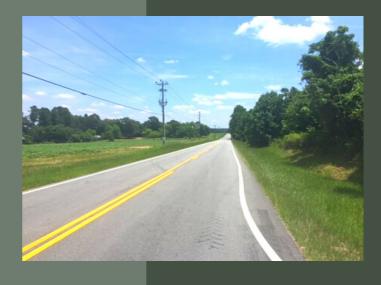

### SO MUCH YOU CAN DO!

If you are looking for beautiful ag, recreation, or home building sites, this is a must-see property. Located in rural Richmond County, Ga. This property features beautiful rolling fields and mixed pine and hardwood forest. There is extensive paved road frontage on three countymaintained roads. This property is in close proximity to the city of Augusta with all it has to offer. An airport, medical facilities, and several new schools are close to the subject property as well.

### DIRECTIONS

From Hephzibah, GA at the intersection of Windsor Springs Road and GA. Hwy. 88. Travel East on GA. Hwy. 88 for 2 miles Then left on US Hwy. 25 (Peach Orchard Road) and travel 1 6/10 miles. Turn right on Brown Road and travel East 2 miles. Property is located on Brown, Old Waynesboro and Liberty Church Roads.