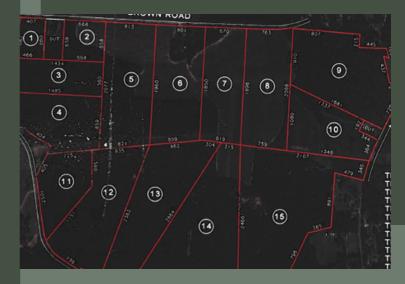

#### PROPERTY BREAKDOWN

- Four Separate Lots
- Buy all together or separately
- Lot #14 64.020 Acres for \$4,000/Acre = \$256,080
- Lot #15 74.616 Acres for \$4,000/Acre = \$298,464

CONNECT WITH BILLY

229-938-1870 bblack@neweraland.co