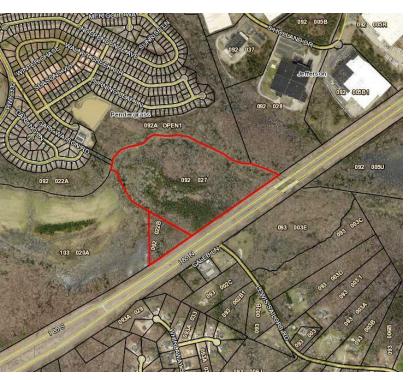

#### **AERIAL MAP**

**GRANT WHITWORTH** 706.548.9300

grantwhitworth@gmail.com

O GARY WATSON ROAD, PENDERGRASS, GA 30549

#### **PROPERTY OVERVIEW**

The property is well suited for a residential development. It will require a creek crossing to access the property. The property is mostly wooded and it is bordered by Walnut Creek and I-85. There are roughly 18.5 useable acres. The attached concept plan shows 84 single family detached lots, and will require a rezoning to R4 in the city of Pendergrass. Sewer is located on the property.

#### **LOCATION OVERVIEW**

The property is located at the end of Gary Watson Rd which runs off of Hwy 332 in the City of Pendergrass. The property has roughly 2,000 ft of frontage on Highway I-85 South and is located roughly one mile west of the Hwy 129 Exit..