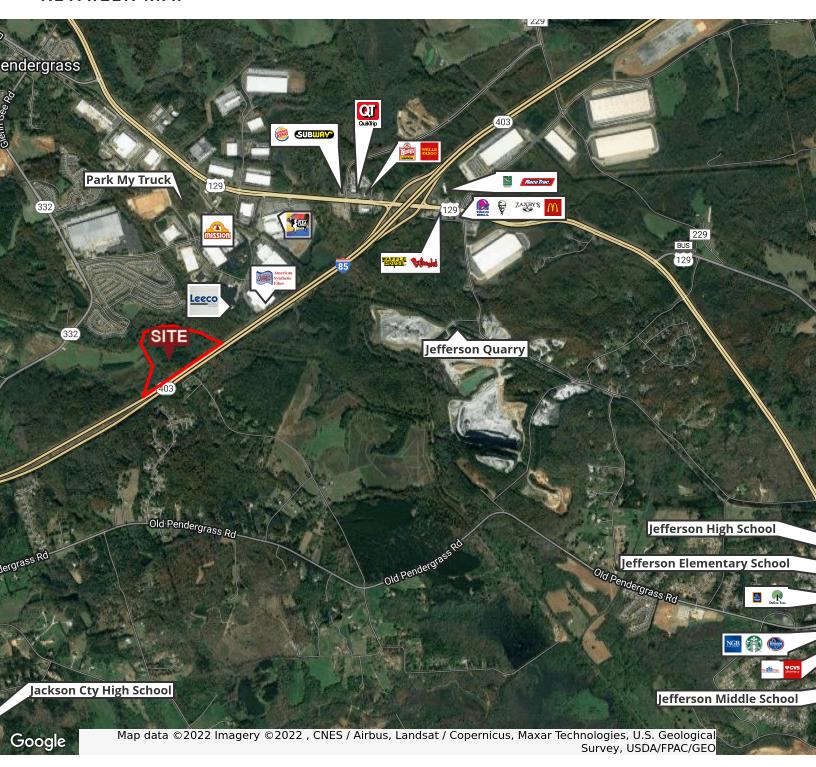

#### RETAILER MAP

**GRANT WHITWORTH** 

706.548.9300 grantwhitworth@gmail.com

O GARY WATSON ROAD, PENDERGRASS, GA 30549

**GRANT WHITWORTH** 706.548.9300

grantwhitworth@gmail.com

TOTAL PROPERTY
AREA = 38.3 AC
USABLE AREA = 18.5 AC
MIN ELEV. = 712'
MAX ELEV. = 756'
AVG. SLOPE = 6.8%