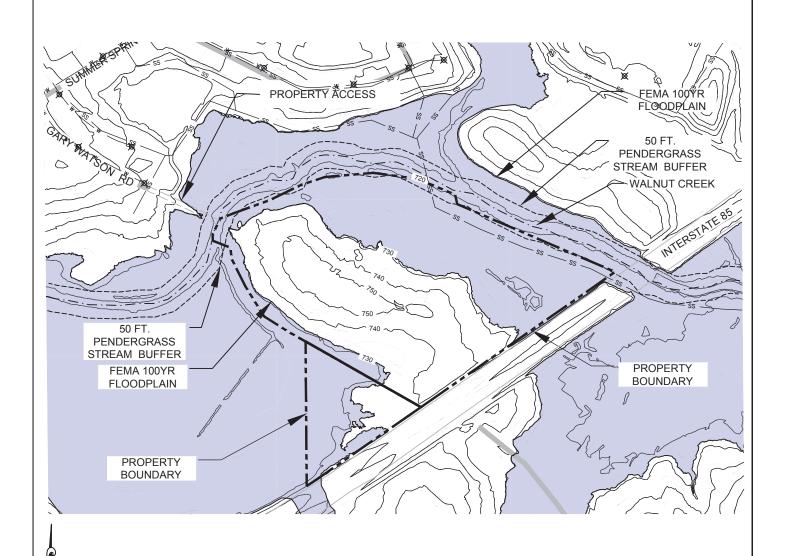

#### **PROPERTY OVERVIEW**

The property is well suited for a residential development. It will require a creek crossing to access the property. The property is mostly wooded and it is bordered by Walnut Creek and I-85. There are roughly 18.5 useable acres. The attached concept plan shows 84 single family detached lots, and will require a rezoning to R4 in the city of Pendergrass. Sewer is located on the property.

Scale: 1 in = 500 ft

Carter Engineering Consultants, Inc. 3651 Mars Hill Road Suite 2000 Watkinsville, GA 30677

P: 770.725.1200 F: 770.725.1204 www.carterengineering.net **TOPO MAP** 

TOP PERFORMING PROPERTIES GARY WATSON RD.