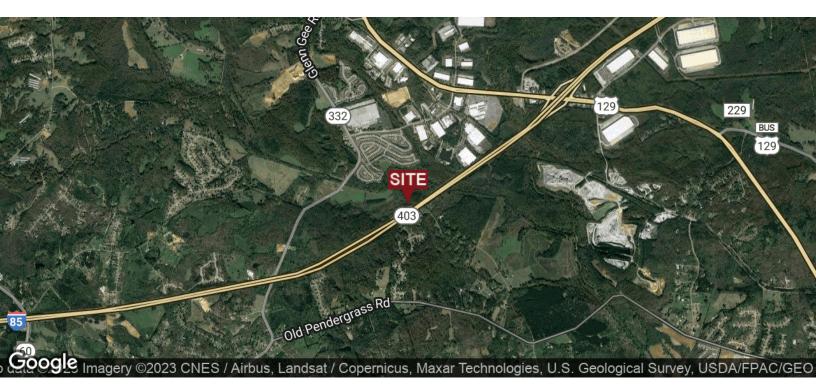

#### RETAILER MAP

**GRANT WHITWORTH** 

706.548.9300 grantwhitworth@gmail.com

O GARY WATSON ROAD, PENDERGRASS, GA 30549

**GRANT WHITWORTH** 706.548.9300

grantwhitworth@gmail.com

TOTAL PROPERTY
AREA = 38.3 AC
USABLE AREA = 18.5 AC
MIN ELEV. = 712'
MAX ELEV. = 756'
AVG. SLOPE = 6.8%

#### **LOCATION OVERVIEW**

The property is located at the end of Gary Watson Rd which runs off of Hwy 332 in the City of Pendergrass. The property has roughly 2,000 ft of frontage on Highway I-85 South and is located roughly one mile west of the Hwy 129 Exit..