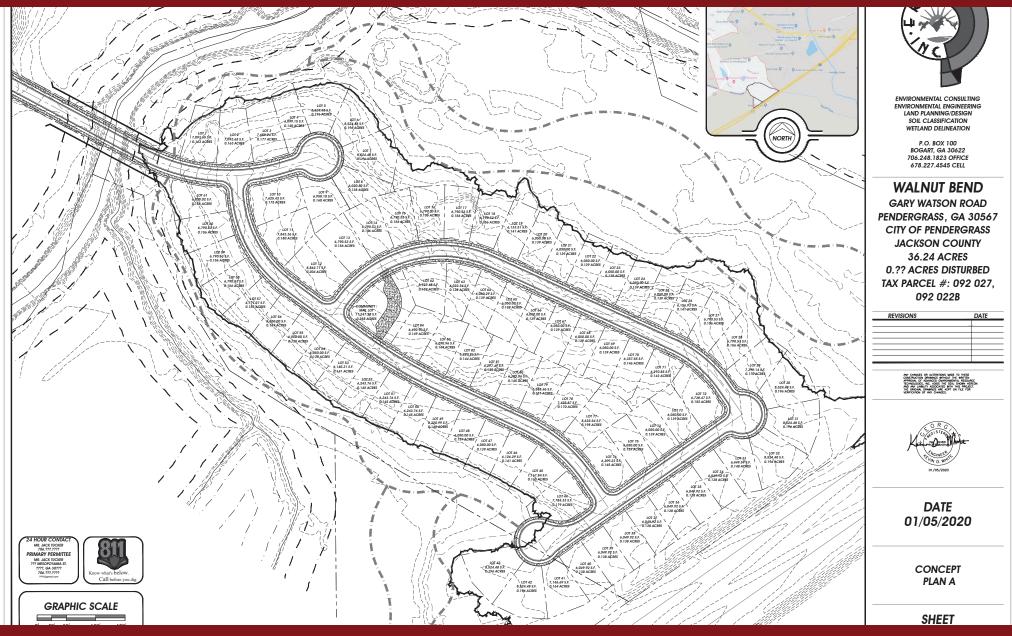

#### **PROPERTY OVERVIEW**

The property is well suited for a residential development. It will require a creek crossing to access the property. The property is mostly wooded and it is bordered by Walnut Creek and I-85. There are roughly 18.5 useable acres. The attached concept plan shows 84 single family detached lots, and will require a rezoning to R4 in the city of Pendergrass. Sewer is located on the property.

Scale: 1 in = 500 ft

Carter Engineering Consultants, Inc. 3651 Mars Hill Road Suite 2000 Watkinsville, GA 30677

P: 770.725.1200 F: 770.725.1204 www.carterengineering.net **TOPO MAP** 

TOP PERFORMING PROPERTIES GARY WATSON RD.