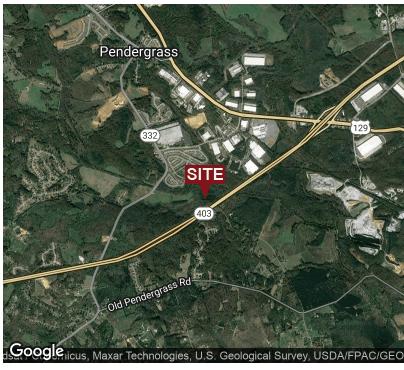

### LOCATION MAP

**GRANT WHITWORTH** 706.548.9300

grantwhitworth@gmail.com

O GARY WATSON ROAD, PENDERGRASS, GA 30549

#### **LOCATION OVERVIEW**

The property is located at the end of Gary Watson Rd which runs off of Hwy 332 in the City of Pendergrass. The property has roughly 2,000 ft of frontage on Highway I-85 South and is located roughly one mile west of the Hwy 129 Exit..