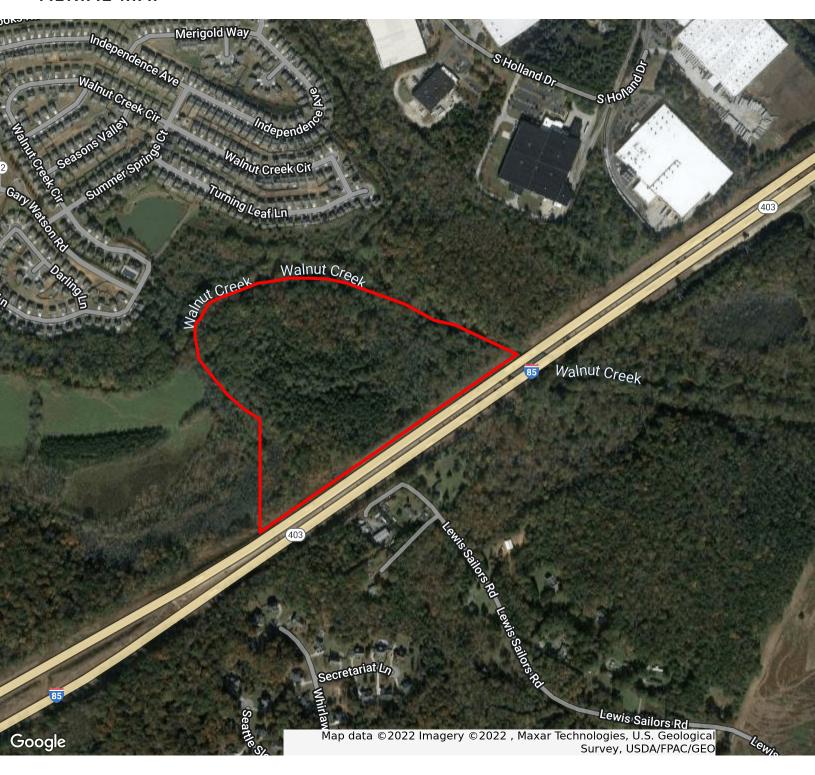

#### **AERIAL MAP**

**GRANT WHITWORTH** 706.548.9300

grantwhitworth@gmail.com

O GARY WATSON ROAD, PENDERGRASS, GA 30549

#### **PROPERTY OVERVIEW**

The property is well suited for a residential development. It will require a creek crossing to access the property. The property is mostly wooded and it is bordered by Walnut Creek and I-85. There are roughly 18.5 useable acres. The attached concept plan shows 84 single family detached lots, and will require a rezoning to R4 in the city of Pendergrass. Sewer is located on the property.

#### **LOCATION OVERVIEW**

The property is located at the end of Gary Watson Rd which runs off of Hwy 332 in the City of Pendergrass. The property has roughly 2,000 ft of frontage on Highway I-85 South and is located roughly one mile west of the Hwy 129 Exit..