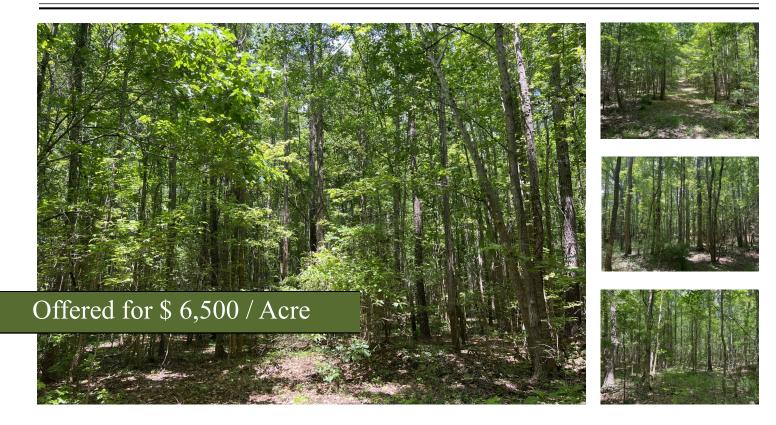

## Chappells Rec and Homestead

+/- 27.87 Acres | 00 SC Hwy 39 | Newberry County, SC | 29037

27 +/- acres inside the city limits of Chappells, SC. The property consists of pine, hardwoods, trail network, and a creek bordering the eastern portion. There is 890' +/- on SC Hwy 39 and 660' +/- on Blackmon Road. Saluda River boat launch is less than a mile away. Centrally located less than 25 minutes from Newberry, SC and less than 30 minutes from Greenwood, SC.