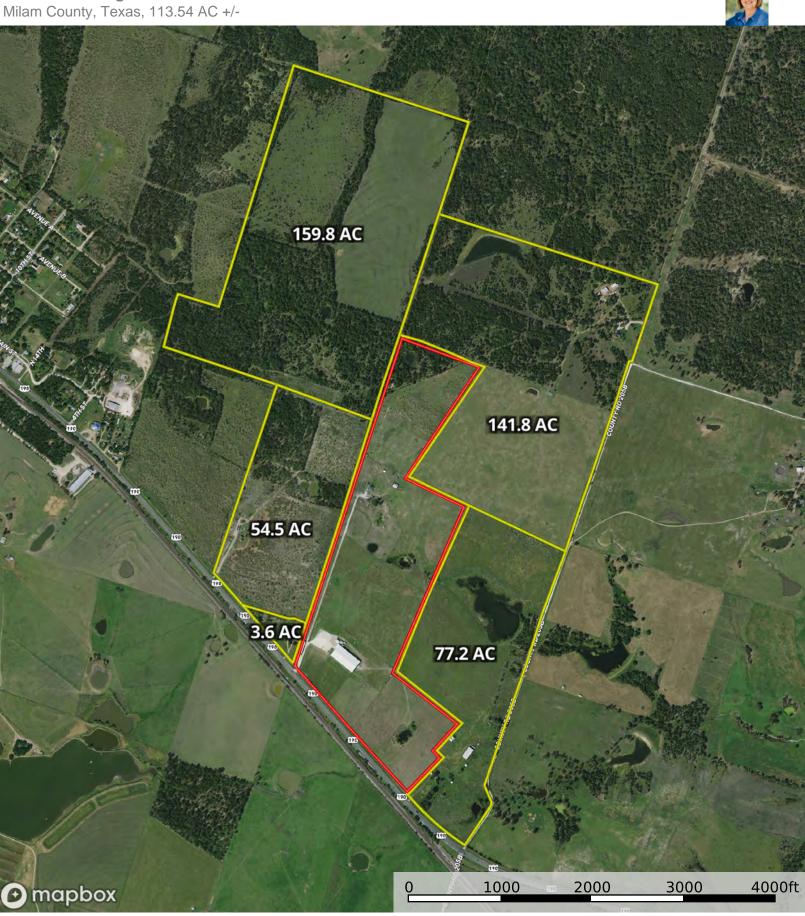

## +/-113.5 Acres • \$2,550,000

3P Ranch is an exceptional event facility and a haven for horse enthusiasts, conveniently located on Hwy 36/US 190 only 20 miles from Temple, TX. Spanning 113 acres, this remarkable property offers all the essential amenities for horses, cattle, homestead living, recreation, or commercial purposes. The crown jewel of this ranch is the expansive 45,000 sq. ft. covered arena complete with holding pens, a manual chute, an announcer's box, and a concession stand. Additionally, a spacious shop/ utility building with plumbing, electricity, heating, and cooling provides a versatile space with endless possibilities. The property boasts fenced and cross-fenced coastal Bermuda and native pastures, four picturesque ponds, a pole barn, horse training arena, and serene woods. The 4-bedroom house is nestled in the back half of the property making this a true country getaway in an ideal location with easy access to Austin, Temple, Waco, and Bryan/College Station.

**3P Ranch** Milam County, Texas, 113.54 AC +/-

The information contained herein was obtained from sources deemed to be reliable. Land id<sup>TM</sup> Services makes no warranties or guarantees as to the completeness or accuracy thereof. **3P Ranch - Neighbors** 