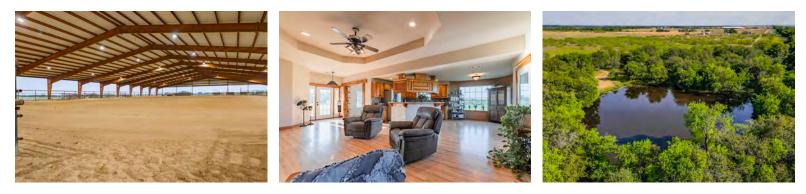

## +/-113.5 Acres • \$2,550,000

3P Ranch is an exceptional event facility and a haven for horse enthusiasts, conveniently located on Hwy 36/US 190 only 20 miles from Temple, TX. Spanning 113 acres, this remarkable property offers all the essential amenities for horses, cattle, homestead living, recreation, or commercial purposes. The crown jewel of this ranch is the expansive 45,000 sq. ft. covered arena complete with holding pens, a manual chute, an announcer's box, and a concession stand. Additionally, a spacious shop/ utility building with plumbing, electricity, heating, and cooling provides a versatile space with endless possibilities. The property boasts fenced and cross-fenced coastal Bermuda and native pastures, four picturesque ponds, a pole barn, horse training arena, and serene woods. The 4-bedroom house is nestled in the back half of the property making this a true country getaway in an ideal location with easy access to Austin, Temple, Waco, and Bryan/College Station.