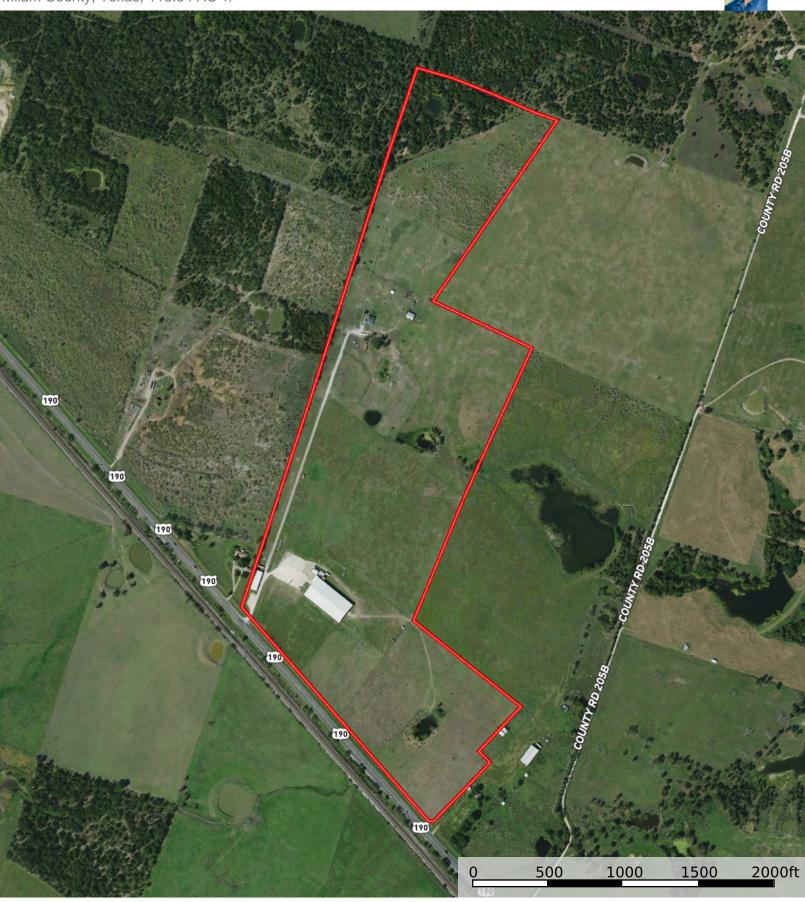

**3P Ranch** Milam County, Texas, 113.54 AC +/-

The information contained herein was obtained from sources deemed to be reliable. Land id<sup>TM</sup> Services makes no warranties or guarantees as to the completeness or accuracy thereof. **3P Ranch - Neighbors** 