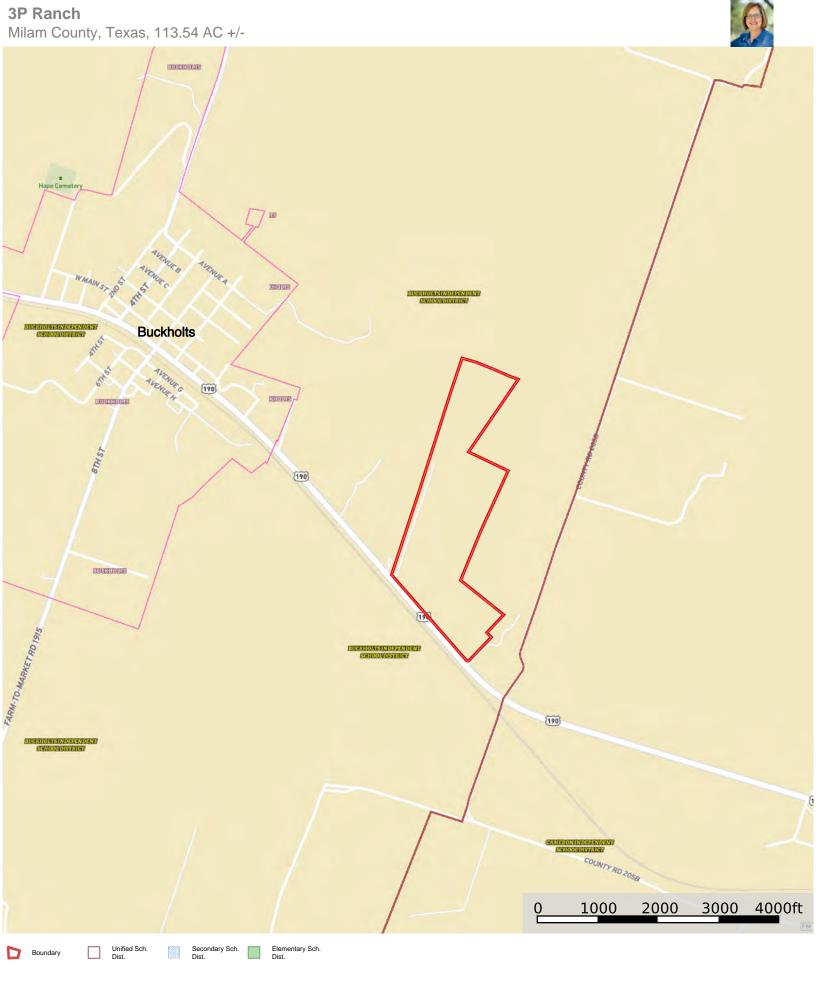

**3P Ranch** Milam County, Texas, 113.54 AC +/-

The information contained herein was obtained from sources deemed to be reliable. Land id<sup>TM</sup> Services makes no warranties or guarantees as to the completeness or accuracy thereof. **3P Ranch - Neighbors** 