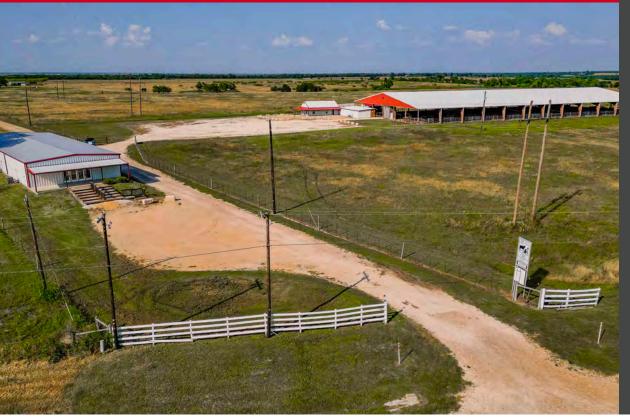

## +/-113.5 Acres • \$2,550,000

3P Ranch is an exceptional event facility and a haven for horse enthusiasts, conveniently located on Hwy 36/US 190 only 20 miles from Temple, TX. Spanning 113 acres, this remarkable property offers all the essential amenities for horses, cattle, homestead living, recreation, or commercial purposes. The crown jewel of this ranch is the expansive 45,000 sq. ft. covered arena complete with holding pens, a manual chute, an announcer's box, and a concession stand. Additionally, a spacious shop/ utility building with plumbing, electricity, heating, and cooling provides a versatile space with endless possibilities. The property boasts fenced and cross-fenced coastal Bermuda and native pastures, four picturesque ponds, a pole barn, horse training arena, and serene woods. The 4-bedroom house is nestled in the back half of the property making this a true country getaway in an ideal location with easy access to Austin, Temple, Waco, and Bryan/College Station.