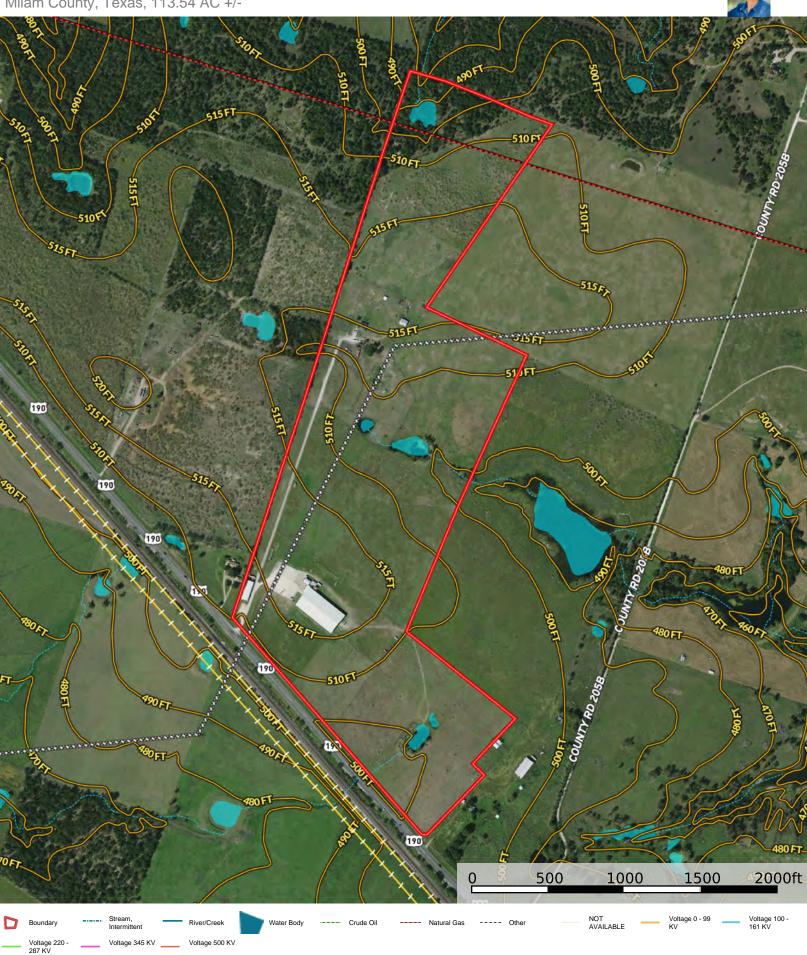

**3P Ranch** Milam County, Texas, 113.54 AC +/-

The information contained herein was obtained from sources deemed to be reliable. Land id<sup>TM</sup> Services makes no warranties or guarantees as to the completeness or accuracy thereof. **3P Ranch - Neighbors** 