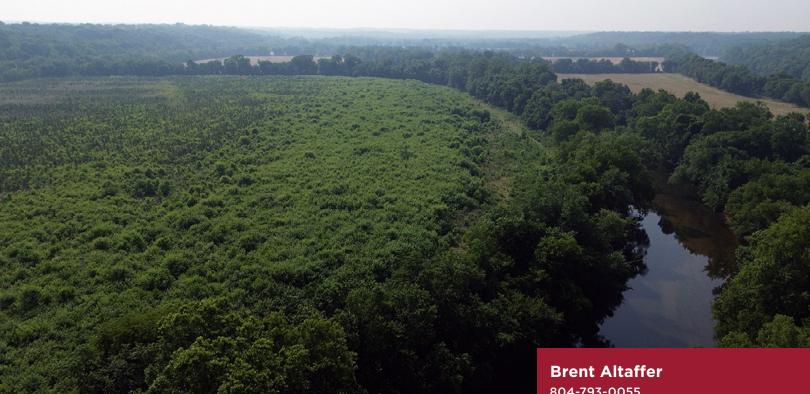

#### COMMONWEALTHLAND.COM

Commonwealth Land represents the Owner of this property. Information contained herein, is deemed reliable but not guaranteed.

**YOUNG PINES** and early successional growth provide great deer bedding and fawning cover, as well as quail habitat. The river creates a corridor for deer travel as well as a safe border from hunting pressure

**THE PROPERTY** contains a nutrient bank that was converted from crop fields which allows for timber harvest and wildlife management

**DEEDED** access comes from River Road as well as ownership on both sides of the train tracks which allows for crossing onto the property

**LOCATED** 30 minutes from the suburbs of Richmond and 45 minutes from Charlottesville