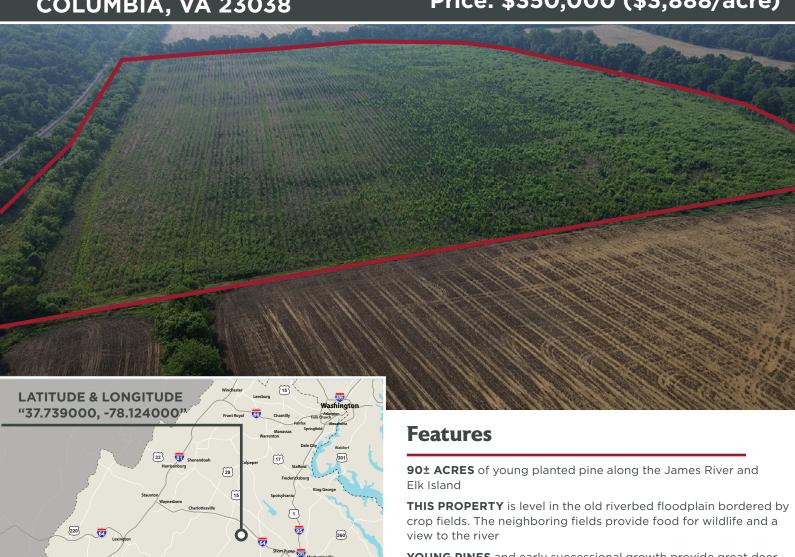

## FOR SALE | 90± ACRES GOOCHLAND COUNTY

Price: \$350,000 (\$3,888/acre)

4198 Cox Road, Suite 200 | Glen Allen, VA 23060 MAILING ADDRESS: P.O. Box 71150 | Richmond, VA 23255 T 804-326-LAND (5263) | F 804-346-5901

#### COMMONWEALTHLAND.COM

Commonwealth Land represents the Owner of this property. Information contained herein, is deemed reliable but not guaranteed.

**YOUNG PINES** and early successional growth provide great deer bedding and fawning cover, as well as quail habitat. The river creates a corridor for deer travel as well as a safe border from hunting pressure

**THE PROPERTY** contains a nutrient bank that was converted from crop fields which allows for timber harvest and wildlife management

**DEEDED** access comes from River Road as well as ownership on both sides of the train tracks which allows for crossing onto the property

**LOCATED** 30 minutes from the suburbs of Richmond and 45 minutes from Charlottesville