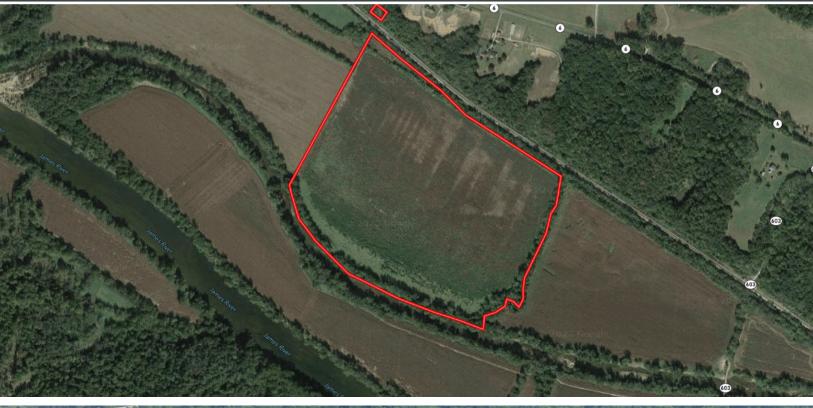

#### COMMONWEALTHLAND.COM

Commonwealth Land represents the Owner of this property. Information contained herein, is deemed reliable but not guaranteed.

**YOUNG PINES** and early successional growth provide great deer bedding and fawning cover, as well as quail habitat. The river creates a corridor for deer travel as well as a safe border from hunting pressure

**THE PROPERTY** contains a nutrient bank that was converted from crop fields which allows for timber harvest and wildlife management

**DEEDED** access comes from River Road as well as ownership on both sides of the train tracks which allows for crossing onto the property